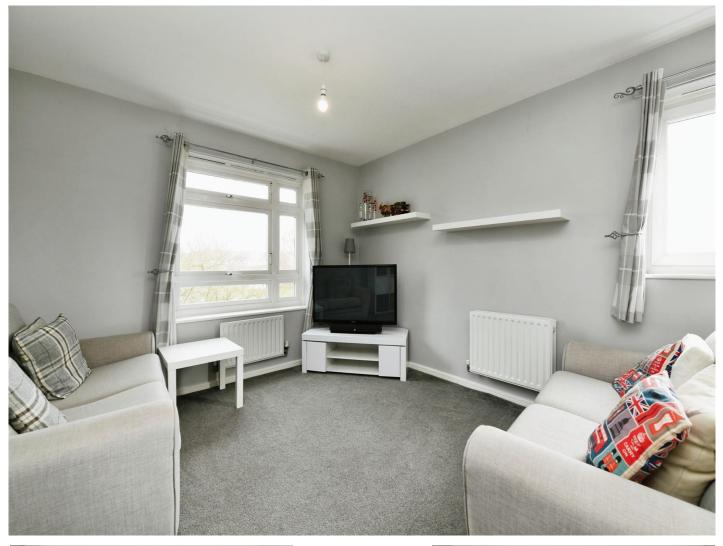

#### Entrance Hall

Lounge/Kitchen 22' 6" max x 13' 7" max ( 6.86m max x 4.14m max ) Bedroom One 12' 4" x 8' 8" ( 3.76m x 2.64m ) Bedroom Two 12' 4" x 8' 8" ( 3.76m x 2.64m )

This floor plan is for illustrative purposes only. It is not drawn to scale. Any measurements, floor areas (including any total floor area), openings and orientation are approximate. No details are guaranteed, they cannot be relied upon for any purpose and they do not form part of any agreement. No liability is taken for any error, omission or misstatement. A party must rely upon its own inspection(s). Powered by www.focalagent.com