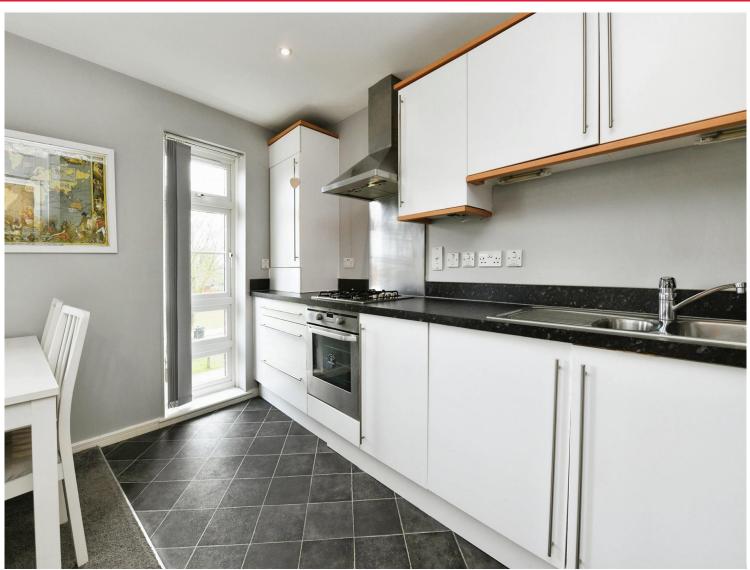

### Eastern Crescent Chelmsford CM1 4JQ

A well-presented two-bedroom ground floor apartment with parking, double glazing and gas central heating.

#### Entrance Hall

Lounge/Kitchen 22' 6" max x 13' 7" max ( 6.86m max x 4.14m max ) Bedroom One 12' 4" x 8' 8" ( 3.76m x 2.64m ) Bedroom Two 12' 4" x 8' 8" ( 3.76m x 2.64m )

This floor plan is for illustrative purposes only. It is not drawn to scale. Any measurements, floor areas (including any total floor area), openings and orientation are approximate. No details are guaranteed, they cannot be relied upon for any purpose and they do not form part of any agreement. No liability is taken for any error, omission or misstatement. A party must rely upon its own inspection(s). Powered by www.focalagent.com