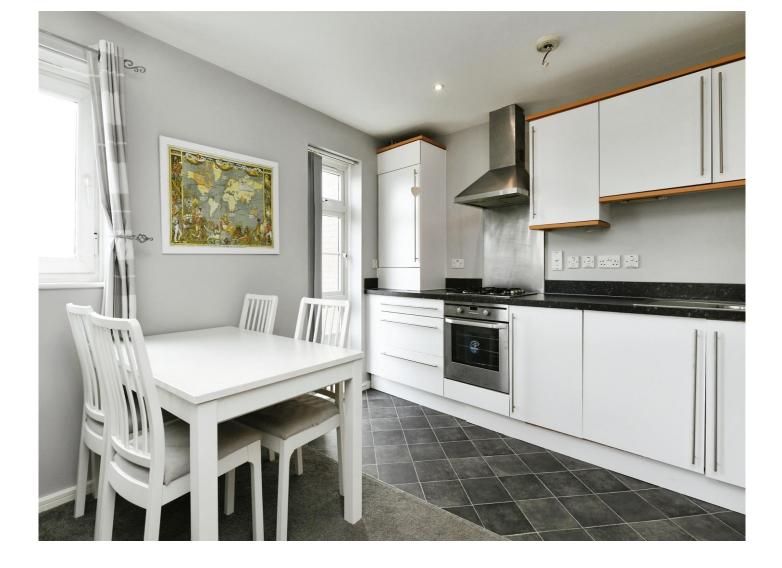

#### Entrance Hall

Lounge/Kitchen 22' 6" max x 13' 7" max ( 6.86m max x 4.14m max ) Bedroom One 12' 4" x 8' 8" ( 3.76m x 2.64m ) Bedroom Two 12' 4" x 8' 8" ( 3.76m x 2.64m )

This floor plan is for illustrative purposes only. It is not drawn to scale. Any measurements, floor areas (including any total floor area), openings and orientation are approximate. No details are guaranteed, they cannot be relied upon for any purpose and they do not form part of any agreement. No liability is taken for any error, omission or misstatement. A party must rely upon its own inspection(s). Powered by www.focalagent.com