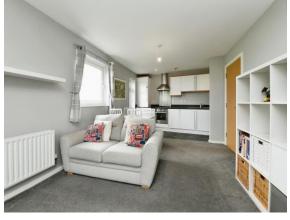

### Eastern Crescent Chelmsford CM1 4JQ

A well-presented two-bedroom ground floor apartment with parking, double glazing and gas central heating.

#### Entrance Hall

Lounge/Kitchen 22' 6" max x 13' 7" max ( 6.86m max x 4.14m max ) Bedroom One 12' 4" x 8' 8" ( 3.76m x 2.64m ) Bedroom Two 12' 4" x 8' 8" ( 3.76m x 2.64m )

This floor plan is for illustrative purposes only. It is not drawn to scale. Any measurements, floor areas (including any total floor area), openings and orientation are approximate. No details are guaranteed, they cannot be relied upon for any purpose and they do not form part of any agreement. No liability is taken for any error, omission or misstatement. A party must rely upon its own inspection(s). Powered by www.focalagent.com