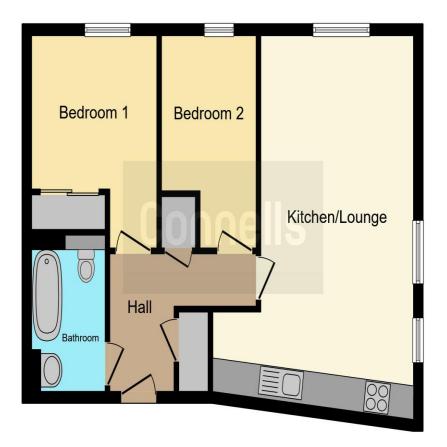

#### Entrance Hall

Lounge/Kitchen 22' 6" max x 13' 7" max ( 6.86m max x 4.14m max ) Bedroom One 12' 4" x 8' 8" ( 3.76m x 2.64m ) Bedroom Two 12' 4" x 8' 8" ( 3.76m x 2.64m )

This floor plan is for illustrative purposes only. It is not drawn to scale. Any measurements, floor areas (including any total floor area), openings and orientation are approximate. No details are guaranteed, they cannot be relied upon for any purpose and they do not form part of any agreement. No liability is taken for any error, omission or misstatement. A party must rely upon its own inspection(s). Powered by www.focalagent.com