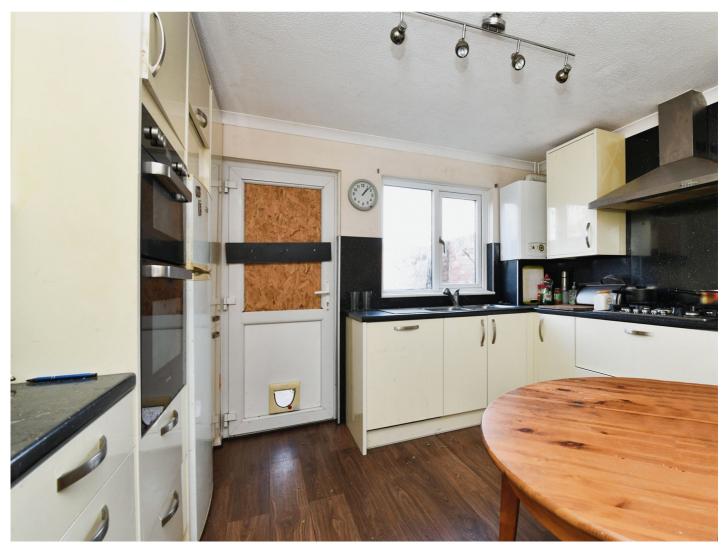

Lounge 16' 6" x 11' 8" Max ( 5.03m x 3.56m Max ) Kitchen 11' 8" Max x 10' 3" ( 3.56m Max x 3.12m ) Bedroom One 11' 8" x 9' 9" Max ( 3.56m x 2.97m Max ) Bedroom Two 11' 5" x 9' 7" ( 3.48m x 2.92m )

This floor plan is for illustrative purposes only. It is not drawn to scale. Any measurements, floor areas (including any total floor area), openings and orientation are approximate. No details are guaranteed, they cannot be relied upon for any purpose and they do not form part of any agreement. No liability is taken for any error, omission or misstatement. A party must rely upon its own inspection(s). Powered by www.focalagent.com