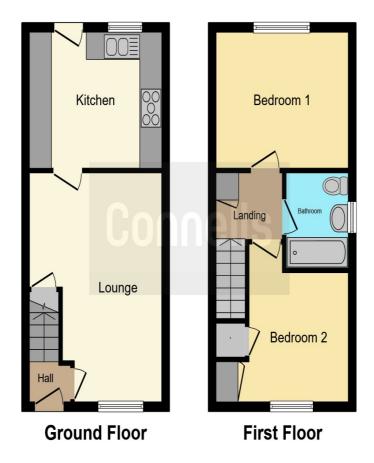

Lounge 16' 6" x 11' 8" Max ( 5.03m x 3.56m Max ) Kitchen 11' 8" Max x 10' 3" ( 3.56m Max x 3.12m ) Bedroom One 11' 8" x 9' 9" Max ( 3.56m x 2.97m Max ) Bedroom Two 11' 5" x 9' 7" ( 3.48m x 2.92m )

This floor plan is for illustrative purposes only. It is not drawn to scale. Any measurements, floor areas (including any total floor area), openings and orientation are approximate. No details are guaranteed, they cannot be relied upon for any purpose and they do not form part of any agreement. No liability is taken for any error, omission or misstatement. A party must rely upon its own inspection(s). Powered by www.focalagent.com