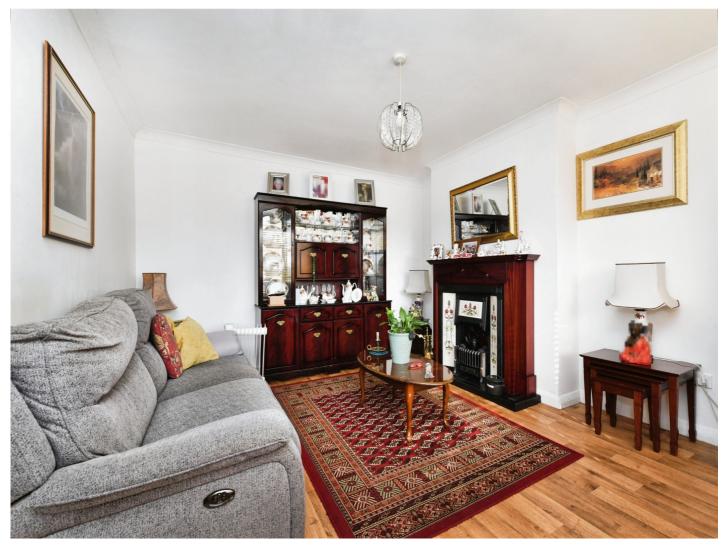

## Tamar Rise Chelmsford CM1 7QN

Kitchen 19' x 12' (5.79m x 3.66m) Lounge 14' 10" x 12' (4.52m x 3.66m) Bedroom 1 11' x 13' (3.35m x 3.96m) Bedroom 2 9' 10" x 11' 1" (3.00m x 3.38m) Bedroom 3 7' 10" x 9' (2.39m x 2.74m)