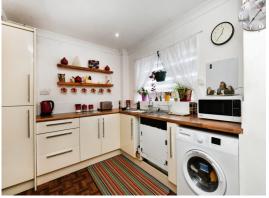

## Tamar Rise Chelmsford CM1 7QN

Kitchen 19' x 12' (5.79m x 3.66m) Lounge 14' 10" x 12' (4.52m x 3.66m) Bedroom 1 11' x 13' (3.35m x 3.96m) Bedroom 2 9' 10" x 11' 1" (3.00m x 3.38m) Bedroom 3 7' 10" x 9' (2.39m x 2.74m)