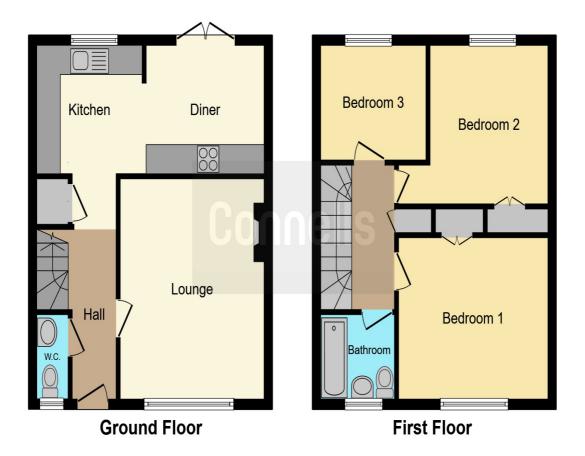

## Tamar Rise Chelmsford CM1 7QN

Kitchen 19' x 12' (5.79m x 3.66m) Lounge 14' 10" x 12' (4.52m x 3.66m) Bedroom 1 11' x 13' (3.35m x 3.96m) Bedroom 2 9' 10" x 11' 1" (3.00m x 3.38m) Bedroom 3 7' 10" x 9' (2.39m x 2.74m)

This floor plan is for illustrative purposes only. It is not drawn to scale. Any measurements, floor areas (including any total floor area), openings and orientation are approximate. No details are guaranteed, they cannot be relied upon for any purpose and they do not form part of any agreement. No liability is taken for any error, omission or misstatement. A party must rely upon its own inspection(s). Powered by www.focalagent.com