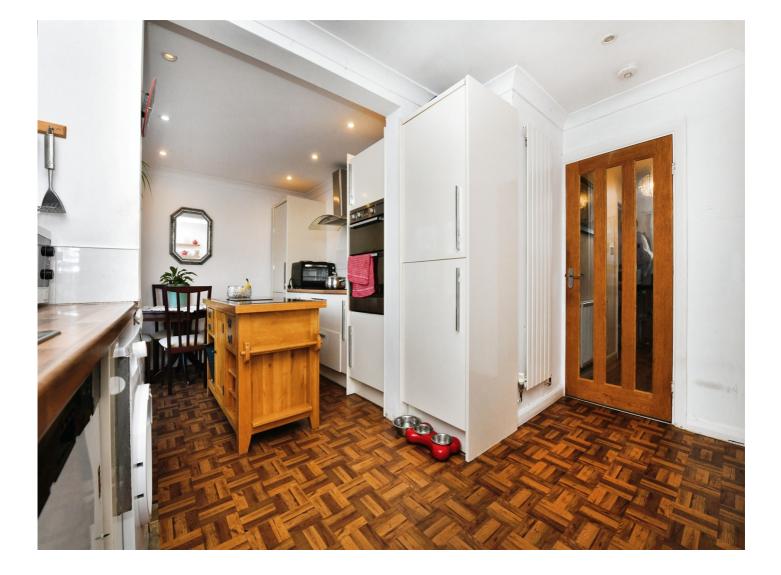

### connells.co.uk

# Connells

# guide price **£375,000**

# for sale



### Tamar Rise Chelmsford CM1 7QN

This well-presented three-bedroom end-ofterrace home is situated in a highly soughtafter area, offering a perfect blend of comfort and modern living.







## Tamar Rise Chelmsford CM1 7QN

Kitchen 19' x 12' (5.79m x 3.66m) Lounge 14' 10" x 12' (4.52m x 3.66m) Bedroom 1 11' x 13' (3.35m x 3.96m) Bedroom 2 9' 10" x 11' 1" (3.00m x 3.38m) Bedroom 3 7' 10" x 9' (2.39m x 2.74m)











This floor plan is for illustrative purposes only. It is not drawn to scale. Any measurements, floor areas (including any total floor area), openings and orientation are approximate. No details are guaranteed, they cannot be relied upon for any purpose and they do not form part of any agreement. No liability is taken for any error, omission or misstatement. A party must rely upon its own inspection(s). Powered by www.focalagent.com

To view this property please contact Connells on

#### T 01245 261 266 E chelmsford@connells.co.uk

4 Tindal Square CHELMSFORD CM1 1EH

Property Ref: CHL308698 - 0005

Tenure: Freehold

**EPC Rating: C** 

view this property online connells.co.uk/Property/CHL308698





1. MONEY LAUNDERING REGULATIONS Intending purchasers will be asked to produce identifica