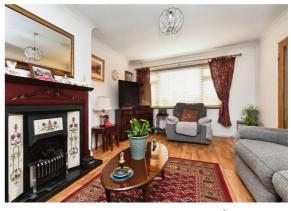

## Tamar Rise Chelmsford CM1 7QN

Kitchen 19' x 12' (5.79m x 3.66m) Lounge 14' 10" x 12' (4.52m x 3.66m) Bedroom 1 11' x 13' (3.35m x 3.96m) Bedroom 2 9' 10" x 11' 1" (3.00m x 3.38m) Bedroom 3 7' 10" x 9' (2.39m x 2.74m)