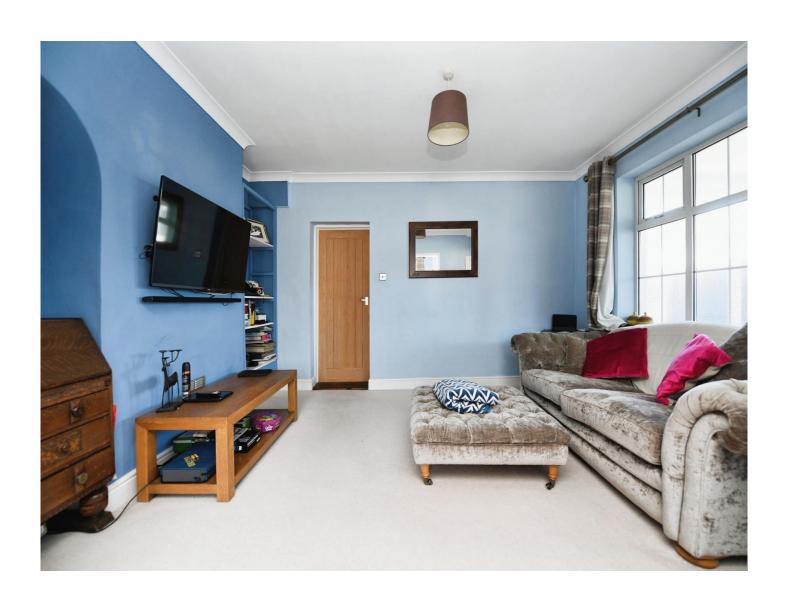

## Waterhouse Lane Chelmsford CM1 2TE

**Through Lounge** 24' 6" Max x 10' 8" Max ( 7.47m Max x 3.25m Max )

Kitchen

14' 8" x 9' Max ( 4.47m x 2.74m Max )

**Dining Room** 

17' 4" Max x 9' 1" Max ( 5.28m Max x 2.77m Max ) **Snug** 10' 3" x 8' 8" ( 3.12m x 2.64m ) **Bedroom One** 