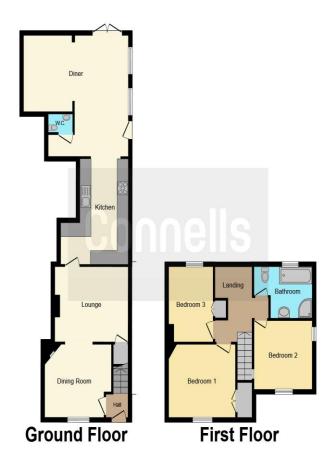

11' 6" x 10' 6" ( 3.51m x 3.20m ) **Bedroom Two** 

11' x 8' 2" ( 3.35m x 2.49m ) **Bedroom Three** 

10' 6" x 9' 9" ( 3.20m x 2.97m )

This floor plan is for illustrative purposes only. It is not drawn to scale. Any measurements, floor areas (including any total floor area), openings and orientation are approximate. No details are guaranteed, they cannot be relied upon for any purpose and they do not form part of any agreement. No liability is taken for any error, omission or misstatement. A party must rely upon its own inspection(s). Powered by www.focalagent.com