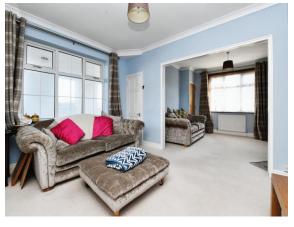

## Waterhouse Lane Chelmsford CM1 2TE

**Through Lounge** 24' 6" Max x 10' 8" Max ( 7.47m Max x 3.25m Max )

Kitchen

14' 8" x 9' Max ( 4.47m x 2.74m Max )

**Dining Room** 

17' 4" Max x 9' 1" Max ( 5.28m Max x 2.77m Max ) **Snug** 10' 3" x 8' 8" ( 3.12m x 2.64m ) **Bedroom One** 