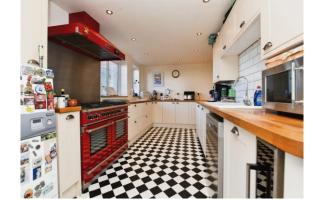

## Waterhouse Lane Chelmsford CM1 2TE

**Through Lounge** 24' 6" Max x 10' 8" Max ( 7.47m Max x 3.25m Max )

Kitchen

14' 8" x 9' Max ( 4.47m x 2.74m Max )

**Dining Room** 

17' 4" Max x 9' 1" Max ( 5.28m Max x 2.77m Max ) **Snug** 10' 3" x 8' 8" ( 3.12m x 2.64m ) **Bedroom One** 