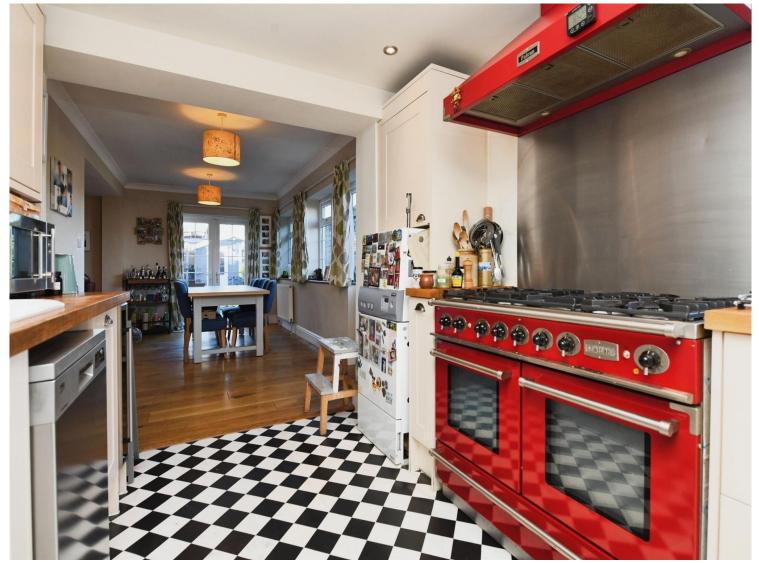

## Waterhouse Lane Chelmsford CM1 2TE

**Through Lounge** 24' 6" Max x 10' 8" Max ( 7.47m Max x 3.25m Max )

Kitchen

14' 8" x 9' Max ( 4.47m x 2.74m Max )

**Dining Room** 

17' 4" Max x 9' 1" Max ( 5.28m Max x 2.77m Max ) **Snug** 10' 3" x 8' 8" ( 3.12m x 2.64m ) **Bedroom One** 