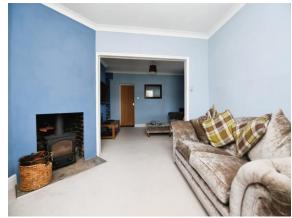

## Waterhouse Lane Chelmsford CM1 2TE

**Through Lounge** 24' 6" Max x 10' 8" Max ( 7.47m Max x 3.25m Max )

Kitchen

14' 8" x 9' Max ( 4.47m x 2.74m Max )

**Dining Room** 

17' 4" Max x 9' 1" Max ( 5.28m Max x 2.77m Max ) **Snug** 10' 3" x 8' 8" ( 3.12m x 2.64m ) **Bedroom One** 