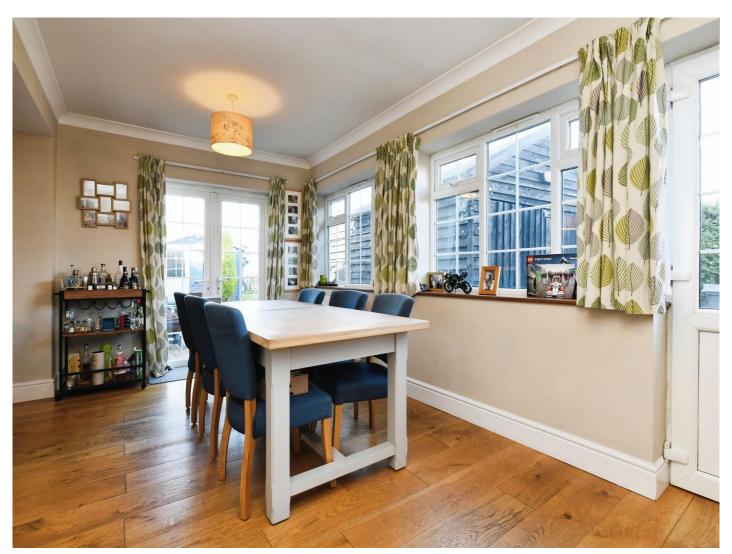

## Waterhouse Lane Chelmsford CM1 2TE

**Through Lounge** 24' 6" Max x 10' 8" Max ( 7.47m Max x 3.25m Max )

Kitchen

14' 8" x 9' Max ( 4.47m x 2.74m Max )

**Dining Room** 

17' 4" Max x 9' 1" Max ( 5.28m Max x 2.77m Max ) **Snug** 10' 3" x 8' 8" ( 3.12m x 2.64m ) **Bedroom One** 