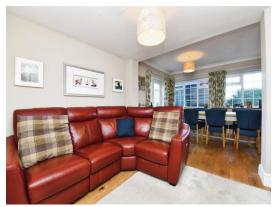

## Waterhouse Lane Chelmsford CM1 2TE

**Through Lounge** 24' 6" Max x 10' 8" Max ( 7.47m Max x 3.25m Max )

Kitchen

14' 8" x 9' Max ( 4.47m x 2.74m Max )

**Dining Room** 

17' 4" Max x 9' 1" Max ( 5.28m Max x 2.77m Max ) **Snug** 10' 3" x 8' 8" ( 3.12m x 2.64m ) **Bedroom One** 