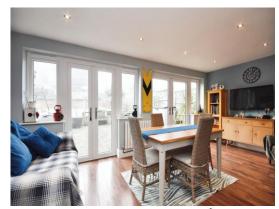

## **Property Details**

**Lounge** 22' 9" x 11' 5" ( 6.93m x 3.48m )

**Dining Room** 17' 7" x 9' 5" ( 5.36m x 2.87m )

**Kitchen** 11' 4" x 9' 5" ( 3.45m x 2.87m )

**Study** 13' 3" x 6' (4.04m x 1.83m)

**Bed/Annex** 15' 9" x 6' (4.80m x 1.83m)