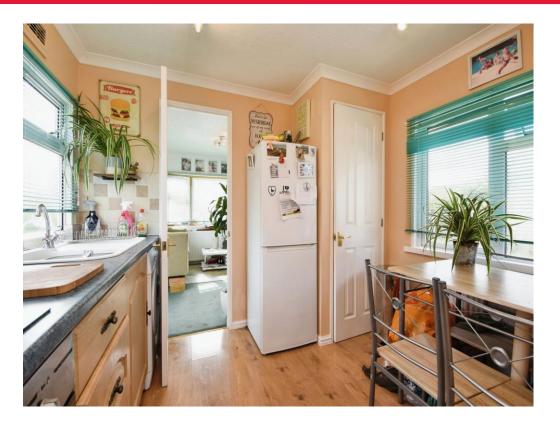

Upon entering, you are greeted by an entrance hall. a well-appointed kitchen is equipped with a range of eye and base level units, complete with worktops, an inset sink and drainer unit, and an Indesit cooker and hob, making it a joy to prepare meals. The adjoining living room boasts double glazed windows that invite ample natural light, creating an inviting atmosphere for relaxation. The spacious double bedroom features fitted wardrobes, providing practical storage solutions, while the modern bathroom includes a walk-in shower, pedestal wash hand basin, and a low-level WC.