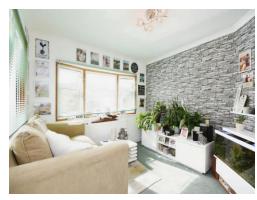

Upon entering, you are greeted by an entrance hall. a well-appointed kitchen is equipped with a range of eye and base level units, complete with worktops, an inset sink and drainer unit, and an Indesit cooker and hob, making it a joy to prepare meals. The adjoining living room boasts double glazed windows that invite ample natural light, creating an inviting atmosphere for relaxation. The spacious double bedroom features fitted wardrobes, providing practical storage solutions, while the modern bathroom includes a walk-in shower, pedestal wash hand basin, and a low-level WC.