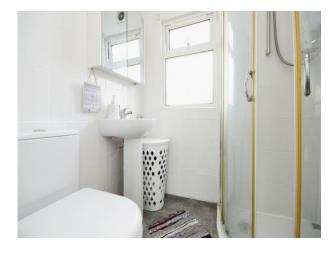

Upon entering, you are greeted by an entrance hall. a well-appointed kitchen is equipped with a range of eye and base level units, complete with worktops, an inset sink and drainer unit, and an Indesit cooker and hob, making it a joy to prepare meals. The adjoining living room boasts double glazed windows that invite ample natural light, creating an inviting atmosphere for relaxation. The spacious double bedroom features fitted wardrobes, providing practical storage solutions, while the modern bathroom includes a walk-in shower, pedestal wash hand basin, and a low-level WC.