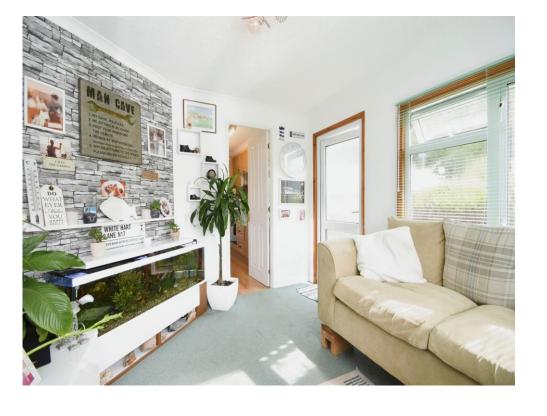

Upon entering, you are greeted by an entrance hall. a well-appointed kitchen is equipped with a range of eye and base level units, complete with worktops, an inset sink and drainer unit, and an Indesit cooker and hob, making it a joy to prepare meals. The adjoining living room boasts double glazed windows that invite ample natural light, creating an inviting atmosphere for relaxation. The spacious double bedroom features fitted wardrobes, providing practical storage solutions, while the modern bathroom includes a walk-in shower, pedestal wash hand basin, and a low-level WC.