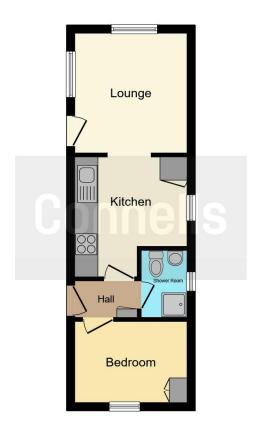

Upon entering, you are greeted by an entrance hall. a well-appointed kitchen is equipped with a range of eye and base level units, complete with worktops, an inset sink and drainer unit, and an Indesit cooker and hob, making it a joy to prepare meals. The adjoining living room boasts double glazed windows that invite ample natural light, creating an inviting atmosphere for relaxation. The spacious double bedroom features fitted wardrobes, providing practical storage solutions, while the modern bathroom includes a walk-in shower, pedestal wash hand basin, and a low-level WC.