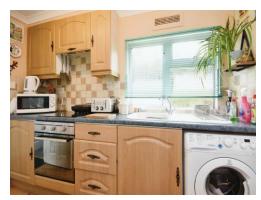

Upon entering, you are greeted by an entrance hall. a well-appointed kitchen is equipped with a range of eye and base level units, complete with worktops, an inset sink and drainer unit, and an Indesit cooker and hob, making it a joy to prepare meals. The adjoining living room boasts double glazed windows that invite ample natural light, creating an inviting atmosphere for relaxation. The spacious double bedroom features fitted wardrobes, providing practical storage solutions, while the modern bathroom includes a walk-in shower, pedestal wash hand basin, and a low-level WC.