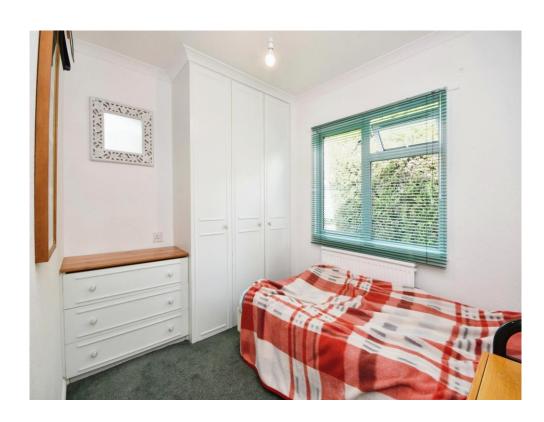

Upon entering, you are greeted by an entrance hall. a well-appointed kitchen is equipped with a range of eye and base level units, complete with worktops, an inset sink and drainer unit, and an Indesit cooker and hob, making it a joy to prepare meals. The adjoining living room boasts double glazed windows that invite ample natural light, creating an inviting atmosphere for relaxation. The spacious double bedroom features fitted wardrobes, providing practical storage solutions, while the modern bathroom includes a walk-in shower, pedestal wash hand basin, and a low-level WC.