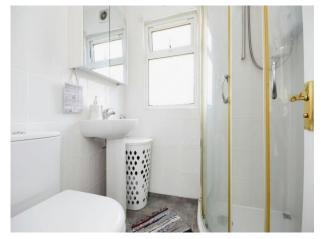

Upon entering, you are greeted by an entrance hall. a well-appointed kitchen is equipped with a range of eye and base level units, complete with worktops, an inset sink and drainer unit, and an Indesit cooker and hob, making it a joy to prepare meals. The adjoining living room boasts double glazed windows that invite ample natural light, creating an inviting atmosphere for relaxation. The spacious double bedroom features fitted wardrobes, providing practical storage solutions, while the modern bathroom includes a walk-in shower, pedestal wash hand basin, and a low-level WC.