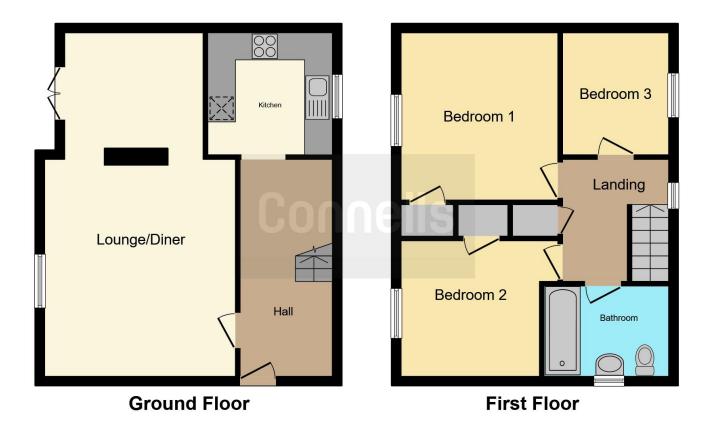

## **Property Description**

Connells are delighted to offer for sale this terrace house situated within 1.5 miles of the City Centre being sold with no onward chain.

The property offers a light spacious entrance hall, lounge with an archway to the dining room and modern fitted kitchen with electric double oven and hob. To the first floor there are three bedrooms and a family bathroom with white suite. Outside the property benefits from a driveway to the front which provides off road parking and a good size rear garden with an outbuilding. This property has lots of potential to extend (subject to planning approval)

This floor plan is for illustrative purposes only. It is not drawn to scale. Any measurements, floor areas (including any total floor area), openings and orientation are approximate. No details are guaranteed, they cannot be relied upon for any purpose and they do not form part of any agreement. No liability is taken for any error, omission or misstatement. A party must rely upon its own inspection(s). Powered by www.focalagent.com