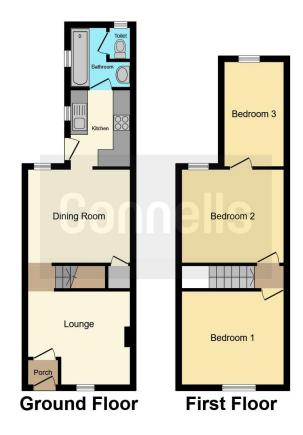

The layout of the property includes an entrance leading into a lounge complete with a feature fireplace, followed by a dining room that steps down into the kitchen area. At the rear, you will find a ground floor bathroom. Upstairs, there are three bedrooms: a spacious double bedroom with a window facing the front, a second bedroom, and a third bedroom adjoining the latter.

This floor plan is for illustrative purposes only. It is not drawn to scale. Any measurements, floor areas (including any total floor area), openings and orientation are approximate. No details are guaranteed, they cannot be relied upon for any purpose and they do not form part of any agreement. No liability is taken for any error, omission or misstatement. A party must rely upon its own inspection(s). Powered by www.focalagent.com