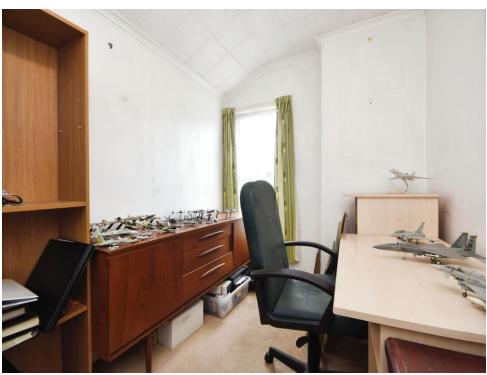

The layout of the property includes an entrance leading into a lounge complete with a feature fireplace, followed by a dining room that steps down into the kitchen area. At the rear, you will find a ground floor bathroom. Upstairs, there are three bedrooms: a spacious double bedroom with a window facing the front, a second bedroom, and a third bedroom adjoining the latter.