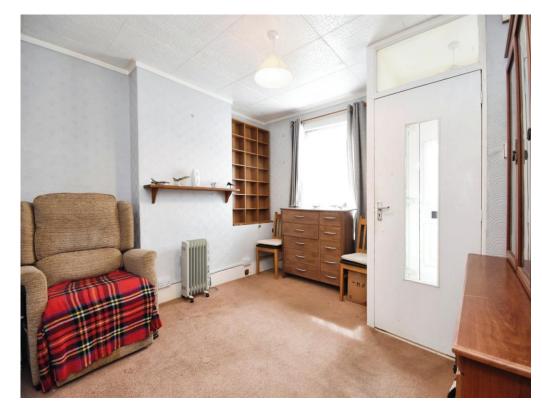

The layout of the property includes an entrance leading into a lounge complete with a feature fireplace, followed by a dining room that steps down into the kitchen area. At the rear, you will find a ground floor bathroom. Upstairs, there are three bedrooms: a spacious double bedroom with a window facing the front, a second bedroom, and a third bedroom adjoining the latter.