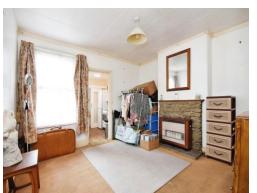

The layout of the property includes an entrance leading into a lounge complete with a feature fireplace, followed by a dining room that steps down into the kitchen area. At the rear, you will find a ground floor bathroom. Upstairs, there are three bedrooms: a spacious double bedroom with a window facing the front, a second bedroom, and a third bedroom adjoining the latter.