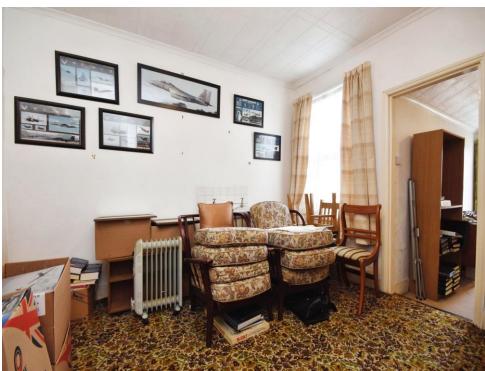

The layout of the property includes an entrance leading into a lounge complete with a feature fireplace, followed by a dining room that steps down into the kitchen area. At the rear, you will find a ground floor bathroom. Upstairs, there are three bedrooms: a spacious double bedroom with a window facing the front, a second bedroom, and a third bedroom adjoining the latter.