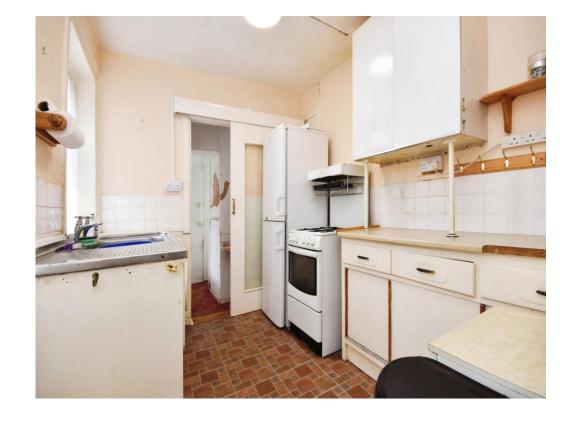

The layout of the property includes an entrance leading into a lounge complete with a feature fireplace, followed by a dining room that steps down into the kitchen area. At the rear, you will find a ground floor bathroom. Upstairs, there are three bedrooms: a spacious double bedroom with a window facing the front, a second bedroom, and a third bedroom adjoining the latter.