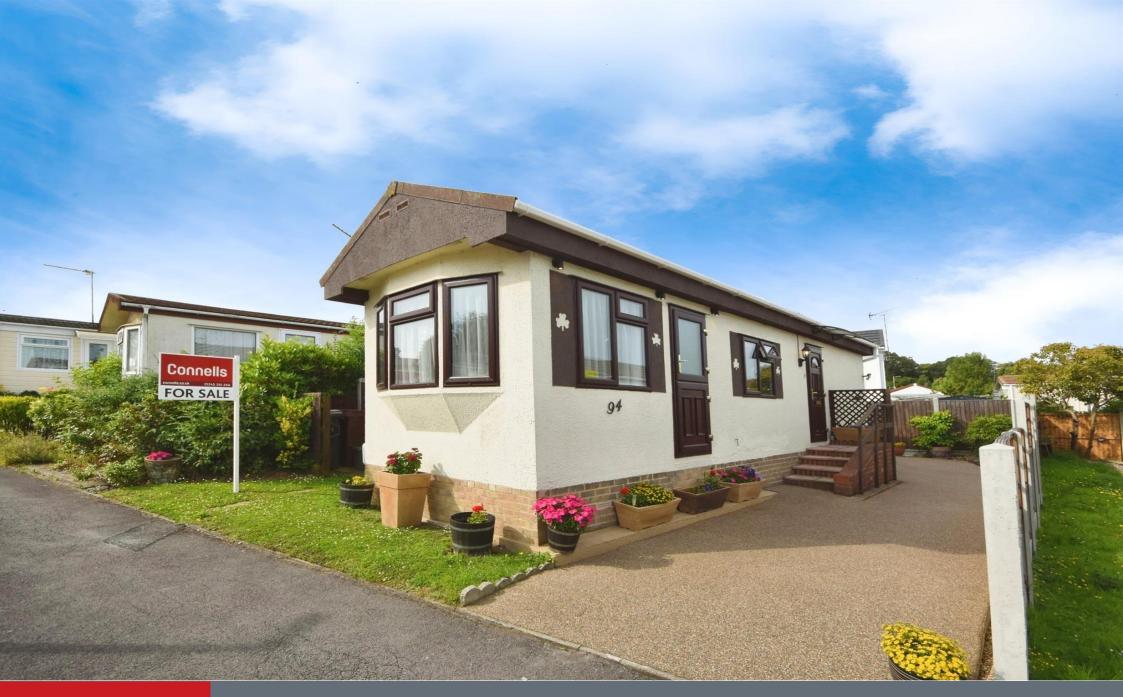

## **Property Description**

This delightful one-bedroom park home is situated in a sought-after residential park designed for individuals aged 40's and over. It features generous living spaces and a prime location near the A12, only 5 miles from the lively center of Chelmsford.

The property is equipped with double-glazed windows and gas central heating. Inside, you'll find a kitchen/diner complete with integrated appliances, a lounge with dual aspect windows and a side entrance, double bedroom with built-in wardrobes, and a shower room.

Outside, the home is accompanied by a wraparound garden and off-street parking options.

To view this property please contact Connells on