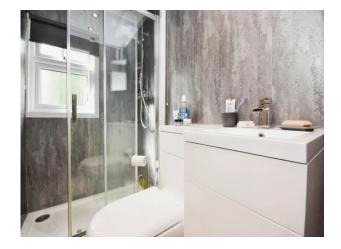

The property is equipped with double-glazed windows and gas central heating. Inside, you'll find a kitchen/diner complete with integrated appliances, a lounge with dual aspect windows and a side entrance, double bedroom with built-in wardrobes, and a shower room.