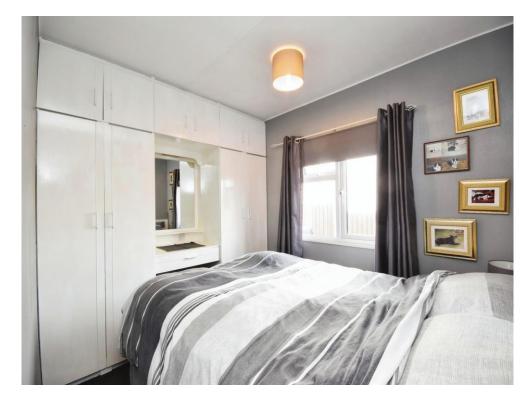

The property is equipped with double-glazed windows and gas central heating. Inside, you'll find a kitchen/diner complete with integrated appliances, a lounge with dual aspect windows and a side entrance, double bedroom with built-in wardrobes, and a shower room.