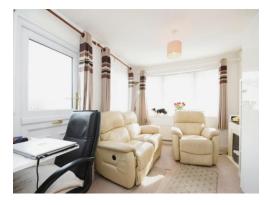

The property is equipped with double-glazed windows and gas central heating. Inside, you'll find a kitchen/diner complete with integrated appliances, a lounge with dual aspect windows and a side entrance, double bedroom with built-in wardrobes, and a shower room.