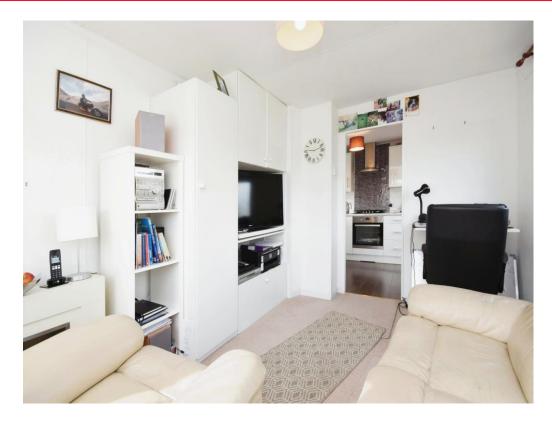

The property is equipped with double-glazed windows and gas central heating. Inside, you'll find a kitchen/diner complete with integrated appliances, a lounge with dual aspect windows and a side entrance, double bedroom with built-in wardrobes, and a shower room.