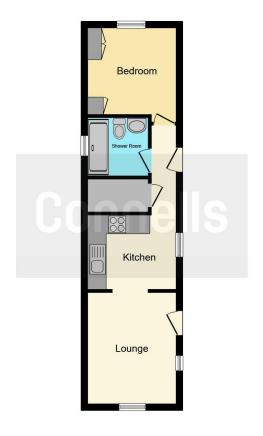

The property is equipped with double-glazed windows and gas central heating. Inside, you'll find a kitchen/diner complete with integrated appliances, a lounge with dual aspect windows and a side entrance, double bedroom with built-in wardrobes, and a shower room.