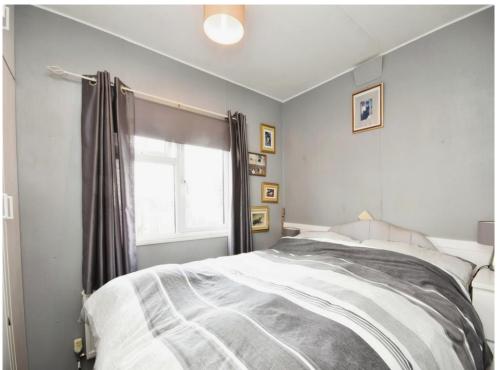

The property is equipped with double-glazed windows and gas central heating. Inside, you'll find a kitchen/diner complete with integrated appliances, a lounge with dual aspect windows and a side entrance, double bedroom with built-in wardrobes, and a shower room.