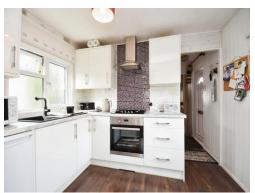

The property is equipped with double-glazed windows and gas central heating. Inside, you'll find a kitchen/diner complete with integrated appliances, a lounge with dual aspect windows and a side entrance, double bedroom with built-in wardrobes, and a shower room.