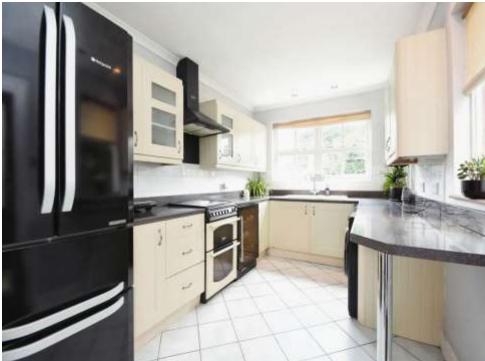

## **Property Description**

An extremely well presented three bedroom Edwardian end of terrace property situated conveniently close to the station and city centre. The property comprises of an entrance hall with a wooden floor, a good size lounge with a feature fireplace, a separate dining room with wooden floor and window to the rear again with original fire surround. There is a good size fitted kitchen with a window to the back garden and another to the side of the property, there is also a doorway to the garden. Upstairs there are three good sized bedrooms with the master having a bay window, there is also a fully tiled impressive Victorian style bathroom.

An extremely well presented three bedroom Edwardian end of terrace property situated conveniently close to the station and city centre. The property comprises of an entrance hall with a wooden floor, a good size lounge with a feature fireplace, a separate dining room with wooden floor and window to the rear again with original fire surround. There is a good size fitted kitchen with a window to the back garden and another to the side of the property, there is also a doorway to the garden. Upstairs there are three good sized bedrooms with the master having a bay