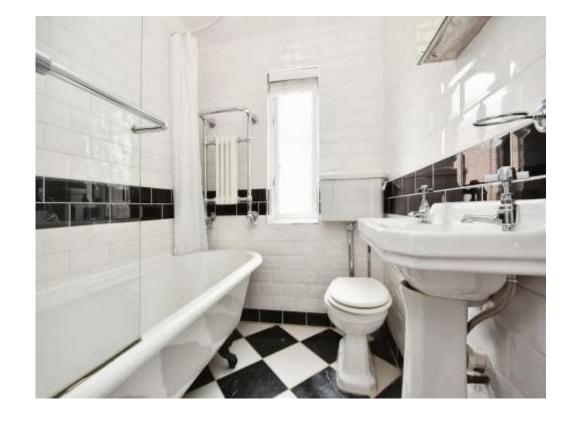

## **Property Description**

An extremely well presented three bedroom Edwardian end of terrace property situated conveniently close to the station and city centre. The property comprises of an entrance hall with a wooden floor, a good size lounge with a feature fireplace, a separate dining room with wooden floor and window to the rear again with original fire surround. There is a good size fitted kitchen with a window to the back garden and another to the side of the property, there is also a doorway to the garden. Upstairs there are three good sized bedrooms with the master having a bay window, there is also a fully tiled impressive Victorian style bathroom.

window, there is also a fully tiled impressive Victorian style bathroom.

The garden is mainly laid to lawn with a patio area and mature shrubs. This property also has the benefit of the potential to extend into the loft subject to planning permission.