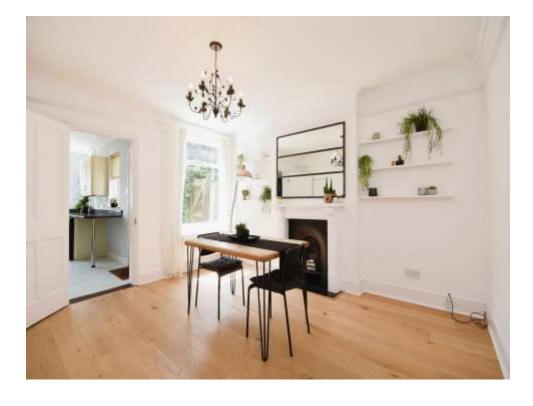

## **Property Description**

An extremely well presented three bedroom Edwardian end of terrace property situated conveniently close to the station and city centre. The property comprises of an entrance hall with a wooden floor, a good size lounge with a feature fireplace, a separate dining room with wooden floor and window to the rear again with original fire surround. There is a good size fitted kitchen with a window to the back garden and another to the side of the property, there is also a doorway to the garden. Upstairs there are three good sized bedrooms with the master having a bay window, there is also a fully tiled impressive Victorian style bathroom.

An extremely well presented three bedroom Edwardian end of terrace property situated conveniently close to the station and city centre. The property comprises of an entrance hall with a wooden floor, a good size lounge with a feature fireplace, a separate dining room with wooden floor and window to the rear again with original fire surround. There is a good size fitted kitchen with a window to the back garden and another to the side of the property, there is also a doorway to the garden. Upstairs there are three good sized bedrooms with the master having a bay