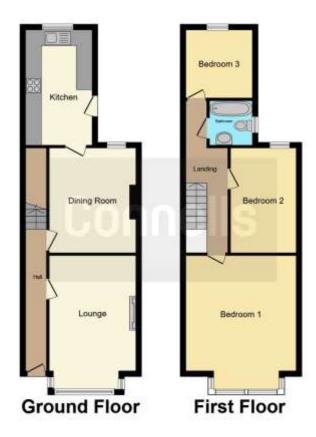

## **Property Description**

An extremely well presented three bedroom Edwardian end of terrace property situated conveniently close to the station and city centre. The property comprises of an entrance hall with a wooden floor, a good size lounge with a feature fireplace, a separate dining room with wooden floor and window to the rear again with original fire surround. There is a good size fitted kitchen with a window to the back garden and another to the side of the property, there is also a doorway to the garden. Upstairs there are three good sized bedrooms with the master having a bay window, there is also a fully tiled impressive Victorian style bathroom.

An extremely well presented three bedroom Edwardian end of terrace property situated conveniently close to the station and city centre. The property comprises of an entrance hall with a wooden floor, a good size lounge with a feature fireplace, a separate dining room with wooden floor and window to the rear again with original fire surround. There is a good size fitted kitchen with a window to the back garden and another to the side of the property, there is also a doorway to the garden. Upstairs there are three good sized bedrooms with the master having a bay

window, there is also a fully tiled impressive Victorian style bathroom.

The garden is mainly laid to lawn with a patio area and mature shrubs. This property also has the benefit of the potential to extend into the loft subject to planning permission.

Residential Sales & Lettings | Mortgage Services | Conveyancing | Surveyors | Land & New Homes

This floor plan is for illustrative purposes only. It is not drawn to scale. Any measurements, floor areas (including any total floor area), openings and orientation are approximate. No details are guaranteed, they cannot be relied upon for any purpose and they do not form part of any agreement. No liability is taken for any error, omission or misstatement. A party must rely upon its own inspection(s). Powered by www.focalagent.com