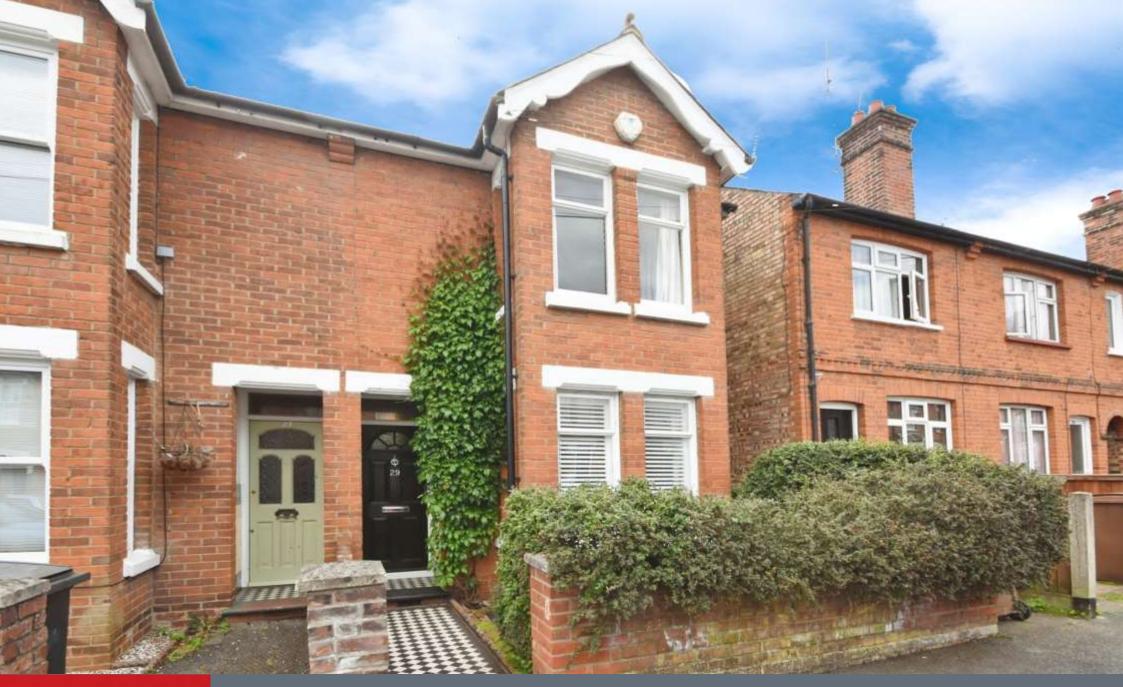

## **Property Description**

An extremely well presented three bedroom Edwardian end of terrace property situated conveniently close to the station and city centre. The property comprises of an entrance hall with a wooden floor, a good size lounge with a feature fireplace, a separate dining room with wooden floor and window to the rear again with original fire surround. There is a good size fitted kitchen with a window to the back garden and another to the side of the property, there is also a doorway to the garden. Upstairs there are three good sized bedrooms with the master having a bay window, there is also a fully tiled impressive Victorian style bathroom.

An extremely well presented three bedroom Edwardian end of terrace property situated conveniently close to the station and city centre. The property comprises of an entrance hall with a wooden floor, a good size lounge with a feature fireplace, a separate dining room with wooden floor and window to the rear again with original fire surround. There is a good size fitted kitchen with a window to the back garden and another to the side of the property, there is also a doorway to the garden. Upstairs there are three good sized bedrooms with the master having a bay

window, there is also a fully tiled impressive Victorian style bathroom.

The garden is mainly laid to lawn with a patio area and mature shrubs. This property also has the benefit of the potential to extend into the loft subject to planning permission.