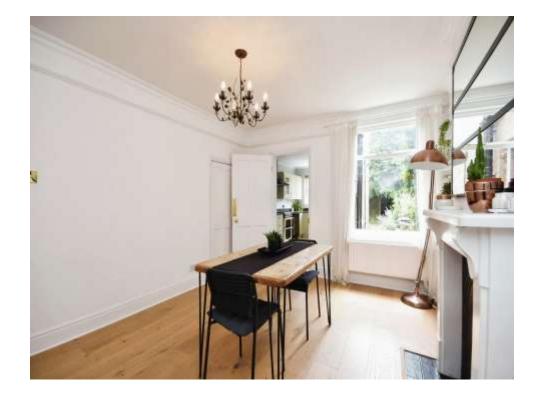

## **Property Description**

An extremely well presented three bedroom Edwardian end of terrace property situated conveniently close to the station and city centre. The property comprises of an entrance hall with a wooden floor, a good size lounge with a feature fireplace, a separate dining room with wooden floor and window to the rear again with original fire surround. There is a good size fitted kitchen with a window to the back garden and another to the side of the property, there is also a doorway to the garden. Upstairs there are three good sized bedrooms with the master having a bay window, there is also a fully tiled impressive Victorian style bathroom.

An extremely well presented three bedroom Edwardian end of terrace property situated conveniently close to the station and city centre. The property comprises of an entrance hall with a wooden floor, a good size lounge with a feature fireplace, a separate dining room with wooden floor and window to the rear again with original fire surround. There is a good size fitted kitchen with a window to the back garden and another to the side of the property, there is also a doorway to the garden. Upstairs there are three good sized bedrooms with the master having a bay

window, there is also a fully tiled impressive Victorian style bathroom.

The garden is mainly laid to lawn with a patio area and mature shrubs. This property also has the benefit of the potential to extend into the loft subject to planning permission.