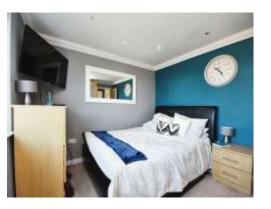

### **Property Description**

The accommodation is well presented throughout and consists of two bedrooms, one double room with views to the rear and a good size single room both with coving.

Entrance Hall - Composite entrance door and full height double glazed side screen. Coved ceiling. Inset spot lighting. Tiled floor with underfloor heating.