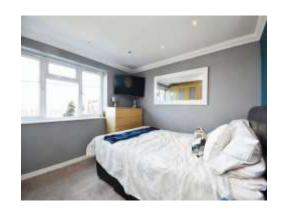

### **Property Description**

The accommodation is well presented throughout and consists of two bedrooms, one double room with views to the rear and a good size single room both with coving.

Entrance Hall - Composite entrance door and full height double glazed side screen. Coved ceiling. Inset spot lighting. Tiled floor with underfloor heating.