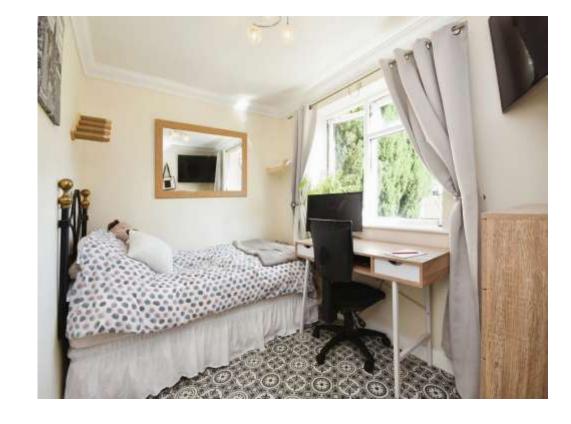

### **Property Description**

The accommodation is well presented throughout and consists of two bedrooms, one double room with views to the rear and a good size single room both with coving.

Entrance Hall - Composite entrance door and full height double glazed side screen. Coved ceiling. Inset spot lighting. Tiled floor with underfloor heating.