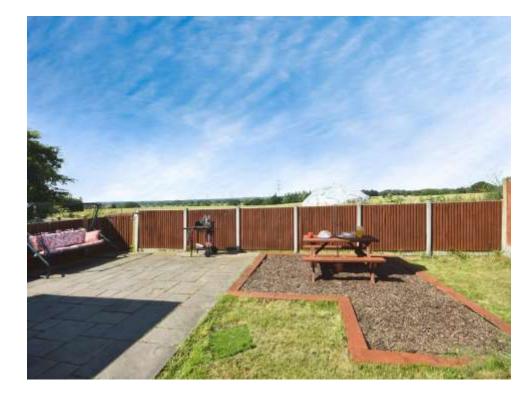

### **Property Description**

The accommodation is well presented throughout and consists of two bedrooms, one double room with views to the rear and a good size single room both with coving.

Entrance Hall - Composite entrance door and full height double glazed side screen. Coved ceiling. Inset spot lighting. Tiled floor with underfloor heating.