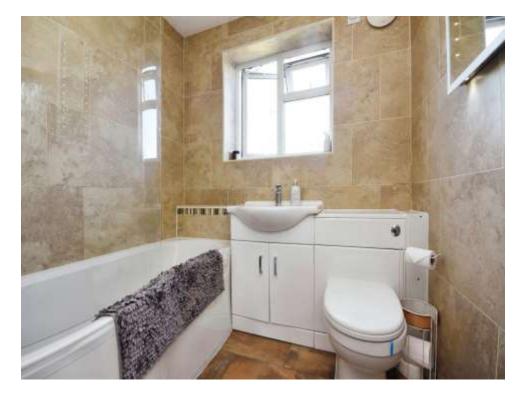

Bathroom - Obscure double glazed window to rear. Modern white suite comprising P shaped panelled bath with mixer tap, shower over and fitted glass shower screen. Low level WC with concealed cistern and vanity wash hand basin with mixer tap and storage cupboard below. Fully tiled walls. Tiled flooring. Chrome effect heated towel rail. Inset spot lighting.