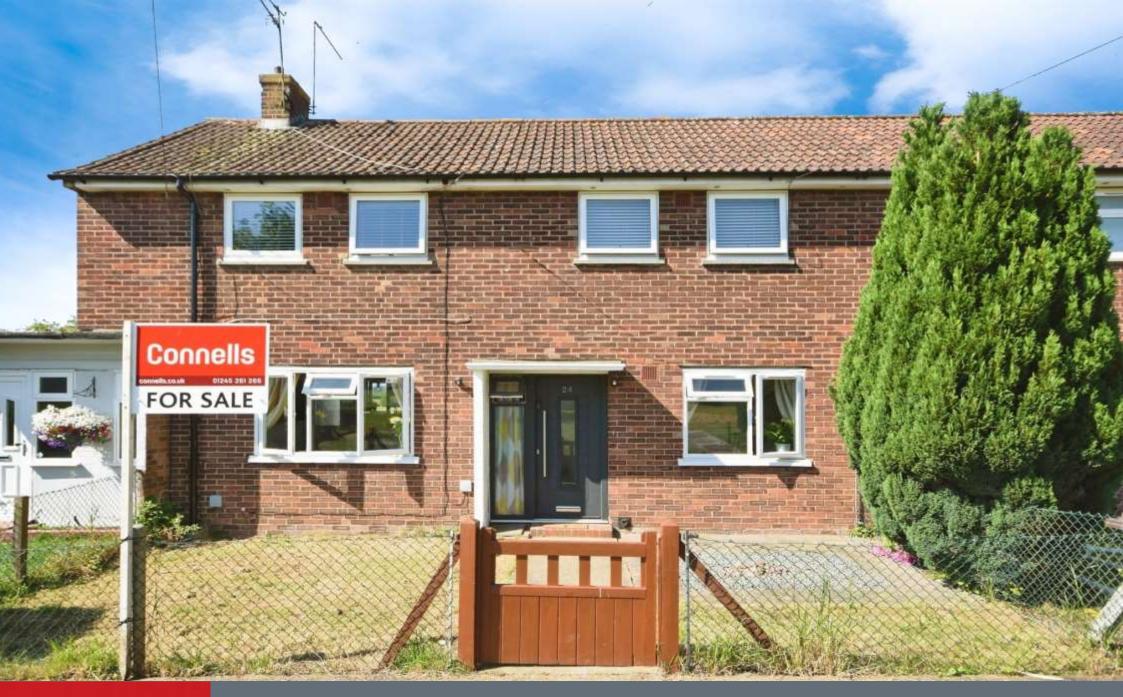

# Church Road Boreham Chelmsford CM3 3EF

### **Property Description**

The accommodation is well presented throughout and consists of two bedrooms, one double room with views to the rear and a good size single room both with coving.

Entrance Hall - Composite entrance door and full height double glazed side screen. Coved ceiling. Inset spot lighting. Tiled floor with underfloor heating.