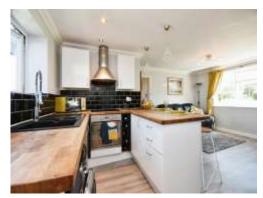

Open plan living space consists of Double glazed window to front. Large built in storage cupboard. Wood flooring. Coved ceiling. TV point. Double glazed window and door to rear. A range of modern high gloss white units fitted to base and eye level with integrated appliances. Built in oven, 4 ring hob and extractor hood over. Solid wood work surfaces 1 1/2 bowl sink unit with mixer tap, fitted breafast bar and with part tiled walls.