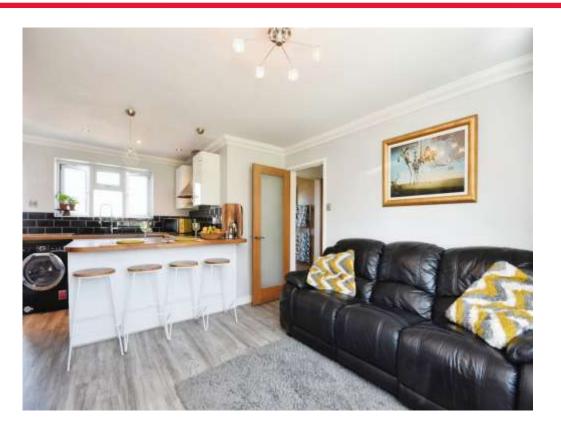

Open plan living space consists of Double glazed window to front. Large built in storage cupboard. Wood flooring. Coved ceiling. TV point. Double glazed window and door to rear. A range of modern high gloss white units fitted to base and eye level with integrated appliances. Built in oven, 4 ring hob and extractor hood over. Solid wood work surfaces 1 1/2 bowl sink unit with mixer tap, fitted breafast bar and with part tiled walls.