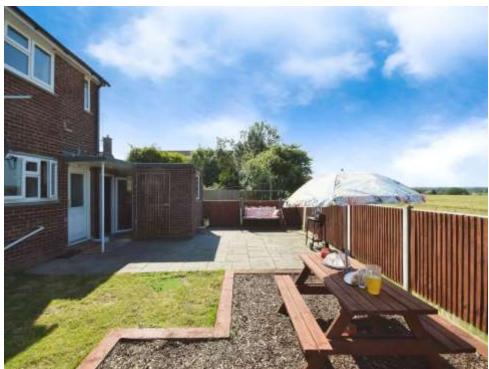

### **Property Description**

The accommodation is well presented throughout and consists of two bedrooms, one double room with views to the rear and a good size single room both with coving.

Entrance Hall - Composite entrance door and full height double glazed side screen. Coved ceiling. Inset spot lighting. Tiled floor with underfloor heating.