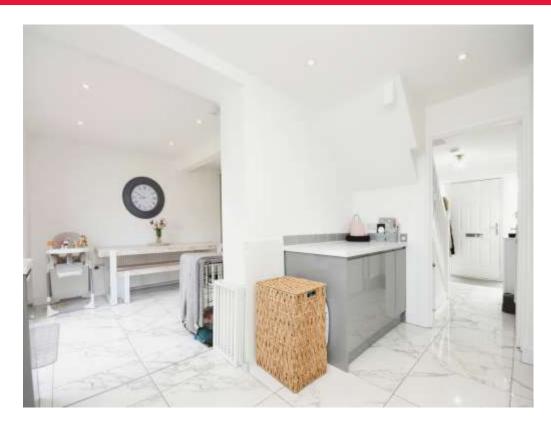

The ground floor boasts a welcoming entrance hall leading to a bespoke kitchen/diner and a spacious lounge/diner at the front of the

house. The lounge/diner opens up to a charming conservatory with underfloor heating that offers lovely views of the rear garden. The kitchen features integrated appliances, stylish base and eye level units, elegant recessed and floor level lighting, and French doors leading to the garden. The utility area provides additional storage, including a spacious pantry.