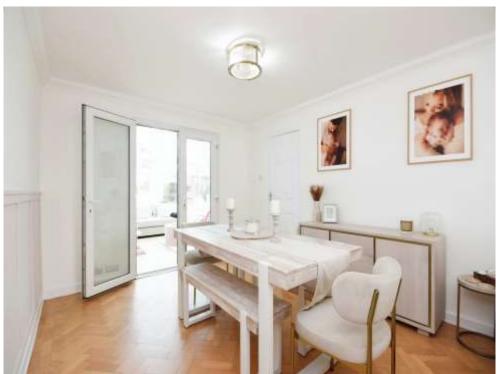

The ground floor boasts a welcoming entrance hall leading to a bespoke kitchen/diner and a spacious lounge/diner at the front of the house. The lounge/diner opens up to a charming conservatory with underfloor heating that offers lovely views of the rear garden. The kitchen features integrated appliances, stylish base and eye level units, elegant recessed and floor level lighting, and French doors leading to the garden. The utility area provides additional storage, including a spacious pantry.