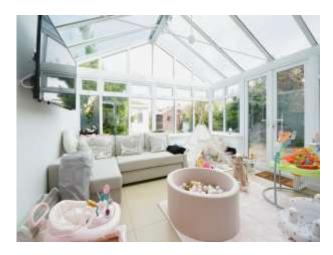

The ground floor boasts a welcoming entrance hall leading to a bespoke kitchen/diner and a spacious lounge/diner at the front of the house. The lounge/diner opens up to a charming conservatory with underfloor heating that offers lovely views of the rear garden. The kitchen features integrated appliances, stylish base and eye level units, elegant recessed and floor level lighting, and French doors leading to the garden. The utility area provides additional storage, including a spacious pantry.