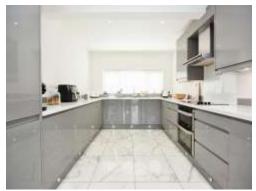

The ground floor boasts a welcoming entrance hall leading to a bespoke kitchen/diner and a spacious lounge/diner at the front of the

house. The lounge/diner opens up to a charming conservatory with underfloor heating that offers lovely views of the rear garden. The kitchen features integrated appliances, stylish base and eye level units, elegant recessed and floor level lighting, and French doors leading to the garden. The utility area provides additional storage, including a spacious pantry.

provides additional storage, including a spacious pantry.

integrated appliances, stylish base and eye level units, elegant recessed and floor level lighting, and French doors leading to the garden. The utility area provides additional storage, including a spacious pantry.