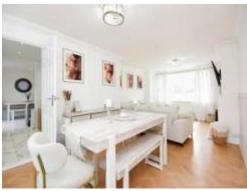

The ground floor boasts a welcoming entrance hall leading to a bespoke kitchen/diner and a spacious lounge/diner at the front of the

house. The lounge/diner opens up to a charming conservatory with underfloor heating that offers lovely views of the rear garden. The kitchen features integrated appliances, stylish base and eye level units, elegant recessed and floor level lighting, and French doors leading to the garden. The utility area provides additional storage, including a spacious pantry.