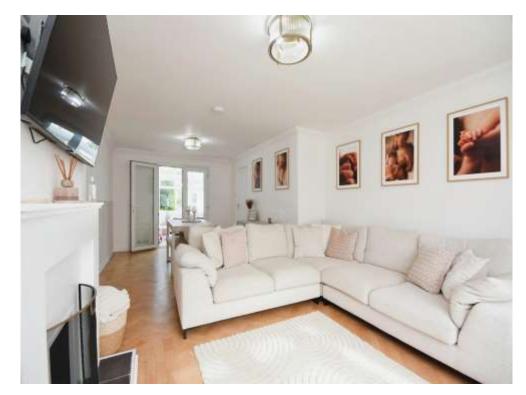

The ground floor boasts a welcoming entrance hall leading to a bespoke kitchen/diner and a spacious lounge/diner at the front of the house. The lounge/diner opens up to a charming conservatory with underfloor heating that offers lovely views of the rear garden. The kitchen features integrated appliances, stylish base and eye level units, elegant recessed and floor level lighting, and French doors leading to the garden. The utility area provides additional storage, including a spacious pantry.