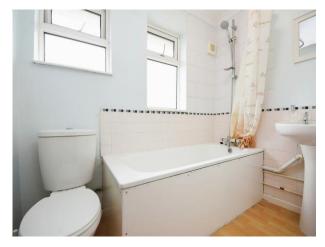

Upstairs, the property offers three carpeted bedrooms, including a main bedroom with an airing cupboard. The bathroom features a white suite with shower above bath.

Heating is provided by an oil-fired central heating system with a new boiler installed in 2018.