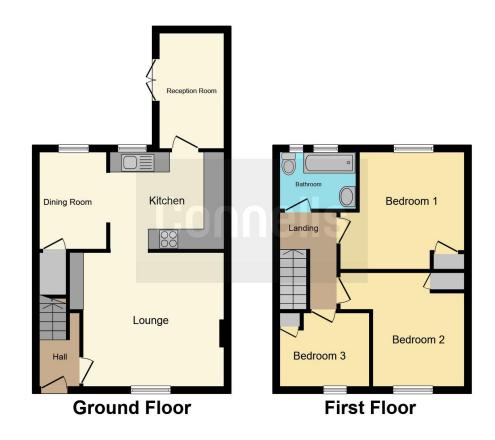

Upstairs, the property offers three carpeted bedrooms, including a main bedroom with an airing cupboard. The bathroom features a white suite with shower above bath.

Heating is provided by an oil-fired central heating system with a new boiler installed in 2018.