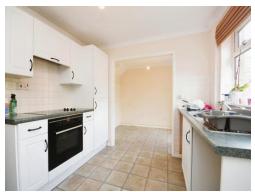

The well-presented and spacious family home features a welcoming entrance with a wooden floor, leading to a cozy lounge with laminate flooring and an open fireplace. The kitchen boasts tile-effect laminate flooring, stainless steel sink, integrated appliances, and a dining area with a view of the rear garden. A versatile study/playroom with patio doors opens up to the side garden.