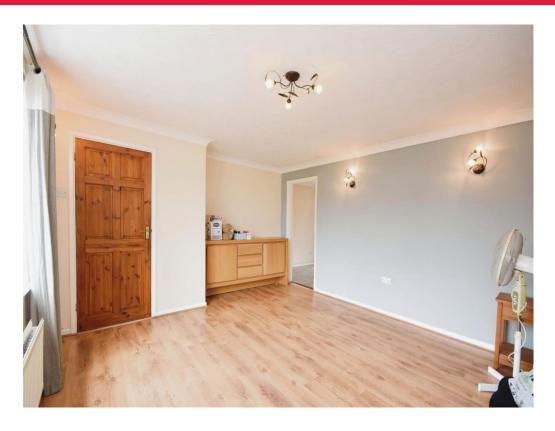

The well-presented and spacious family home features a welcoming entrance with a wooden floor, leading to a cozy lounge with laminate flooring and an open fireplace. The kitchen boasts tile-effect laminate flooring, stainless steel sink, integrated appliances, and a dining area with a view of the rear garden. A versatile study/playroom with patio doors opens up to the side garden.