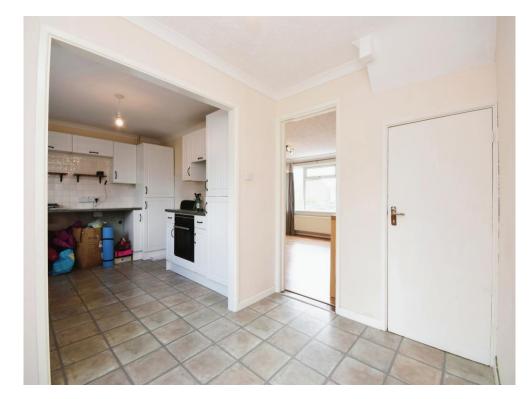

The well-presented and spacious family home features a welcoming entrance with a wooden floor, leading to a cozy lounge with laminate flooring and an open fireplace. The kitchen boasts tile-effect laminate flooring, stainless steel sink, integrated appliances, and a dining area with a view of the rear garden. A versatile study/playroom with patio doors opens up to the side garden.