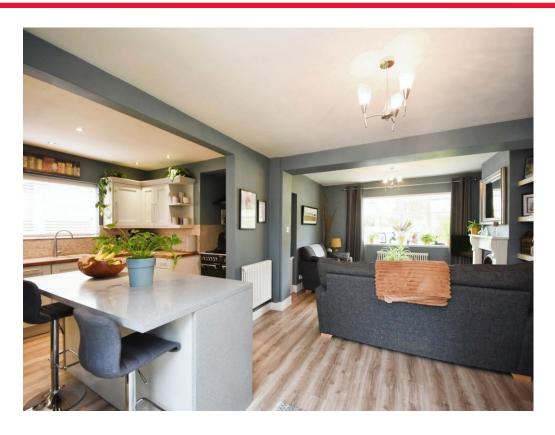

## **Property Description**

This charming semi-detached property offers a perfect blend of modern living and traditional charm. Featuring Three bedrooms, the house boasts a spacious open plan kitchen complete with a stylish island and integrated appliances, perfect for cooking and entertaining. The rear extension adds a touch of brightness with its orangery, creating a cozy space for relaxation. Additionally, there is a convenient utility room for laundry needs.

extension adds a touch of brightness with its orangery, creating a cozy space for relaxation. Additionally, there is a convenient utility room for laundry needs

To view this property please contact Connells on