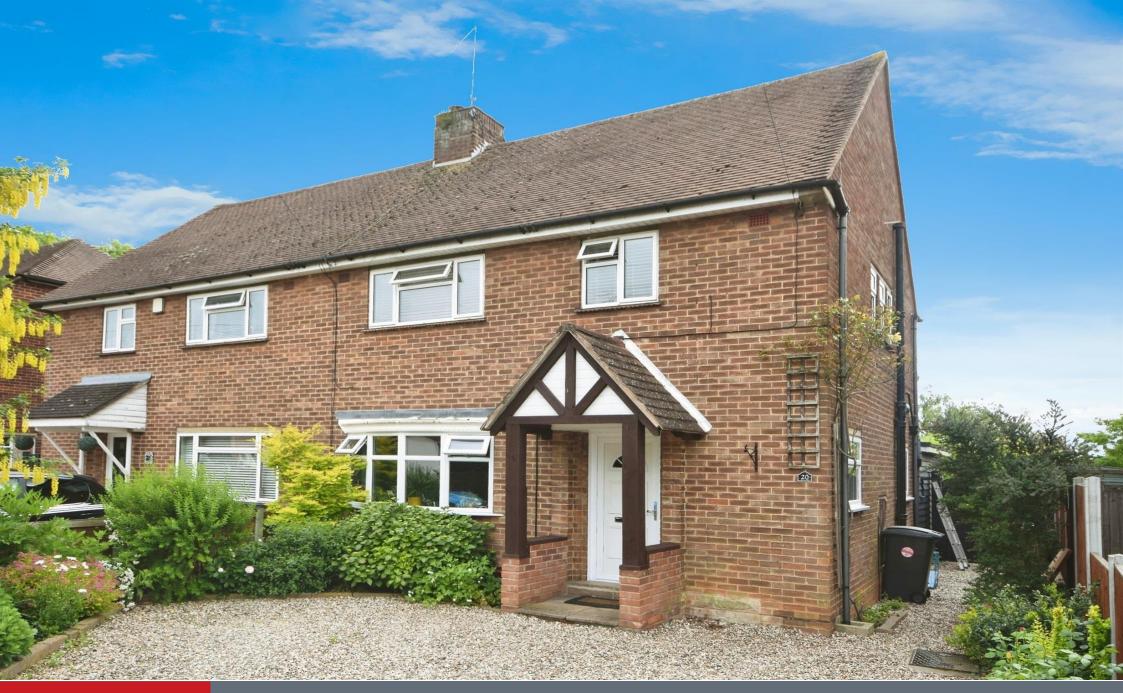

## **Property Description**

This charming semi-detached property offers a perfect blend of modern living and traditional charm. Featuring Three bedrooms, the house boasts a spacious open plan kitchen complete with a stylish island and integrated appliances, perfect for cooking and entertaining. The rear extension adds a touch of brightness with its orangery, creating a cozy space for relaxation. Additionally, there is a convenient utility room for laundry needs.

Step outside to discover a mature rear garden extending around 100ft, providing a tranquil oasis for outdoor enjoyment and gardening enthusiasts. The property also offers off-street parking, ensuring convenience for residents and guests alike.

Located within walking distance of amenities, both primary and secondry schools. Within a 15min walk to Chelmsford city centre.

This charming semi-detached property offers a perfect blend of modern living and traditional charm. Featuring Three bedrooms, the house boasts a spacious open plan kitchen complete with a stylish island and integrated appliances, perfect for cooking and entertaining. The rear extension adds a touch of brightness with its orangery, creating a cozy space for relaxation. Additionally, there is a convenient utility room for laundry needs.