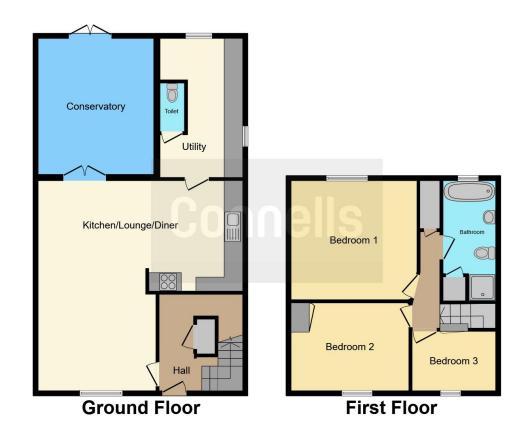

## **Property Description**

This charming semi-detached property offers a perfect blend of modern living and traditional charm. Featuring Three bedrooms, the house boasts a spacious open plan kitchen complete with a stylish island and integrated appliances, perfect for cooking and entertaining. The rear extension adds a touch of brightness with its orangery, creating a cozy space for relaxation. Additionally, there is a convenient utility room for laundry needs.