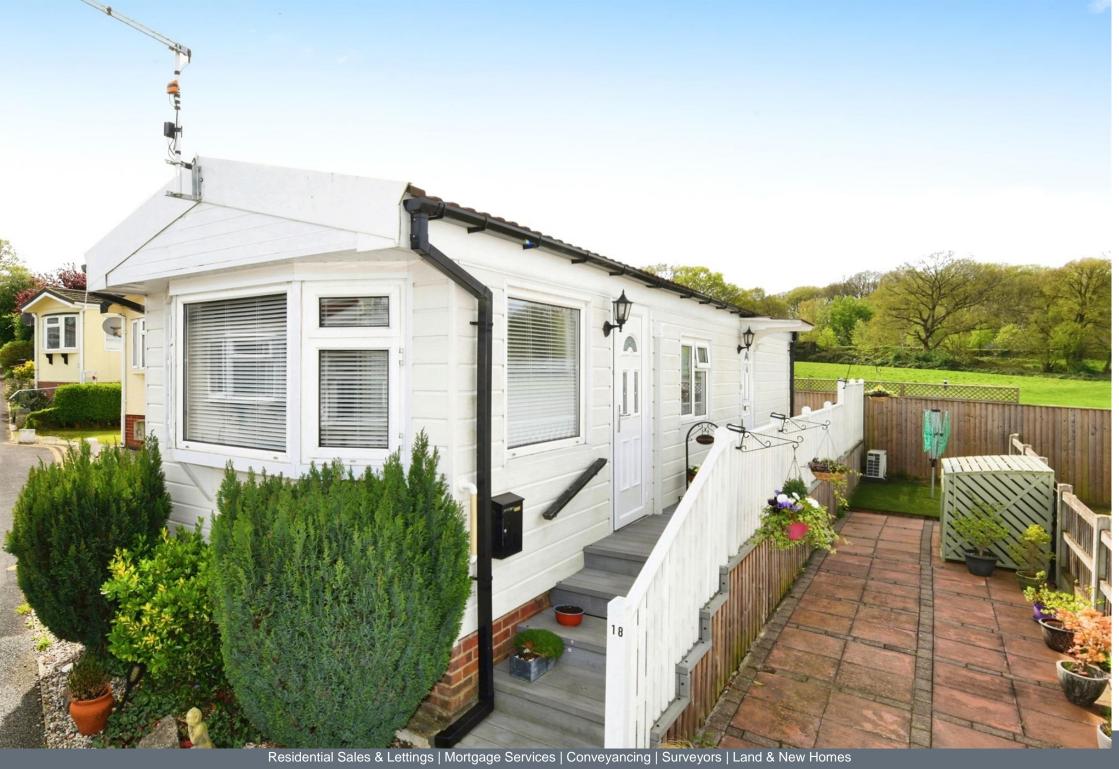

### **Property Description**

Nestled in a well-maintained residential park for over 40's, this renovated park home boasts a high-quality finish throughout. The property features a modern kitchen and bathroom fixtures. Conveniently located near the A12 and Chelmsford railway station, as well as the City Centre with its shopping and dining options.

The interior includes a hallway leading to a stylish dual-aspect kitchen with gloss fronted units and modern appliances. This space flows into a bright living area with fitted units. The bathroom has the unique benefit of having both a corner bath and shower unit. The bedroom offers built-in wardrobe, and double door onto a decked area to the rear. The property includes central parking and a wraparound garden with a decked area with inset lights that wraps around the property as well as being air-conditioned.

Nestled in a well-maintained residential park for over 40's, this renovated park home boasts a high-quality finish throughout. The property features a modern kitchen and bathroom fixtures. Conveniently located near the A12 and Chelmsford railway station, as well as the City Centre with its shopping and dining options.

wraparound garden with a decked area with inset lights that wraps around the property as well as being air-conditioned.