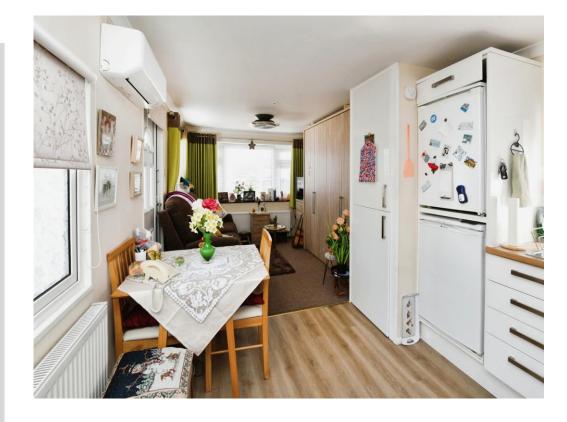

The interior includes a hallway leading to a stylish dual-aspect kitchen with gloss fronted units and modern appliances. This space flows into a bright living area with fitted units. The bathroom has the unique benefit of having both a corner bath and shower unit. The bedroom offers built-in wardrobe, and double door onto a decked area to the rear. The property includes central parking and a wraparound garden with a decked area with inset lights that wraps around the property as well as being air-conditioned.

The interior includes a hallway leading to a stylish dual-aspect kitchen with gloss fronted units and modern appliances. This space flows into a bright living area with fitted units. The bathroom has the unique benefit of having both a corner bath and shower unit. The bedroom offers built-in wardrobe, and double door onto a decked area to the rear. The property includes central parking and a

wraparound garden with a decked area with inset lights that wraps around the property as well as being air-conditioned.