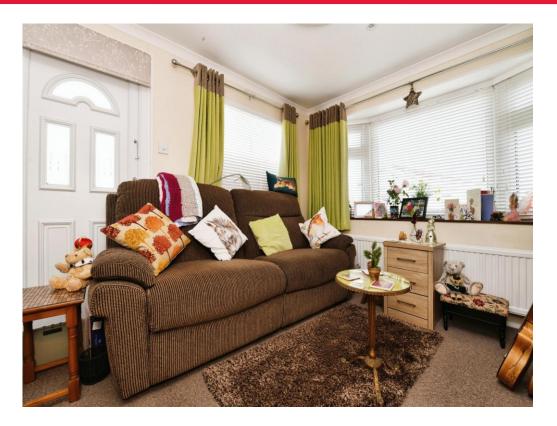

The interior includes a hallway leading to a stylish dual-aspect kitchen with gloss fronted units and modern appliances. This space flows into a bright living area with fitted units. The bathroom has the unique benefit of having both a corner bath and shower unit. The bedroom offers built-in wardrobe, and double door onto a decked area to the rear. The property includes central parking and a wraparound garden with a decked area with inset lights that wraps around the property as well as being air-conditioned.

The interior includes a hallway leading to a stylish dual-aspect kitchen with gloss fronted units and modern appliances. This space flows into a bright living area with fitted units. The bathroom has the unique benefit of having both a corner bath and shower unit. The bedroom offers built-in wardrobe, and double door onto a decked area to the rear. The property includes central parking and a

wraparound garden with a decked area with inset lights that wraps around the property as well as being air-conditioned.