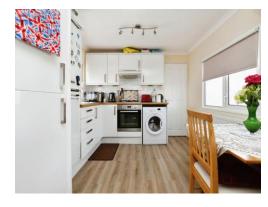

The interior includes a hallway leading to a stylish dual-aspect kitchen with gloss fronted units and modern appliances. This space flows into a bright living area with fitted units. The bathroom has the unique benefit of having both a corner bath and shower unit. The bedroom offers built-in wardrobe, and double door onto a decked area to the rear. The property includes central parking and a wraparound garden with a decked area with inset lights that wraps around the property as well as being air-conditioned.

The interior includes a hallway leading to a stylish dual-aspect kitchen with gloss fronted units and modern appliances. This space flows into a bright living area with fitted units. The bathroom has the unique benefit of having both a corner bath and shower unit. The bedroom offers built-in wardrobe, and double door onto a decked area to the rear. The property includes central parking and a