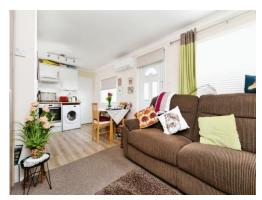

The interior includes a hallway leading to a stylish dual-aspect kitchen with gloss fronted units and modern appliances. This space flows into a bright living area with fitted units. The bathroom has the unique benefit of having both a corner bath and shower unit. The bedroom offers built-in wardrobe, and double door onto a decked area to the rear. The property includes central parking and a wraparound garden with a decked area with inset lights that wraps around the property as well as being air-conditioned.

The interior includes a hallway leading to a stylish dual-aspect kitchen with gloss fronted units and modern appliances. This space flows into a bright living area with fitted units. The bathroom has the unique benefit of having both a corner bath and shower unit. The bedroom offers built-in wardrobe, and double door onto a decked area to the rear. The property includes central parking and a

wraparound garden with a decked area with inset lights that wraps around the property as well as being air-conditioned.