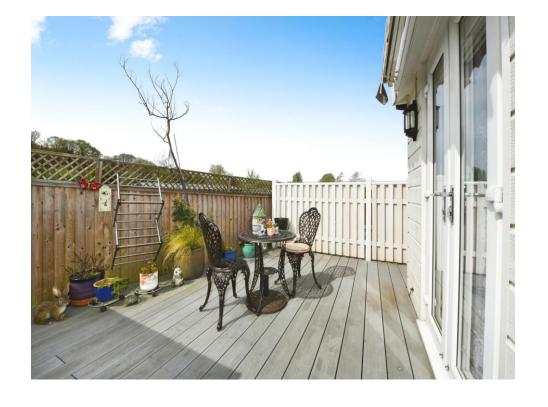

The interior includes a hallway leading to a stylish dual-aspect kitchen with gloss fronted units and modern appliances. This space flows into a bright living area with fitted units. The bathroom has the unique benefit of having both a corner bath and shower unit. The bedroom offers built-in wardrobe, and double door onto a decked area to the rear. The property includes central parking and a wraparound garden with a decked area with inset lights that wraps around the property as well as being air-conditioned.

wraparound garden with a decked area with inset lights that wraps around the property as well as being air-conditioned.