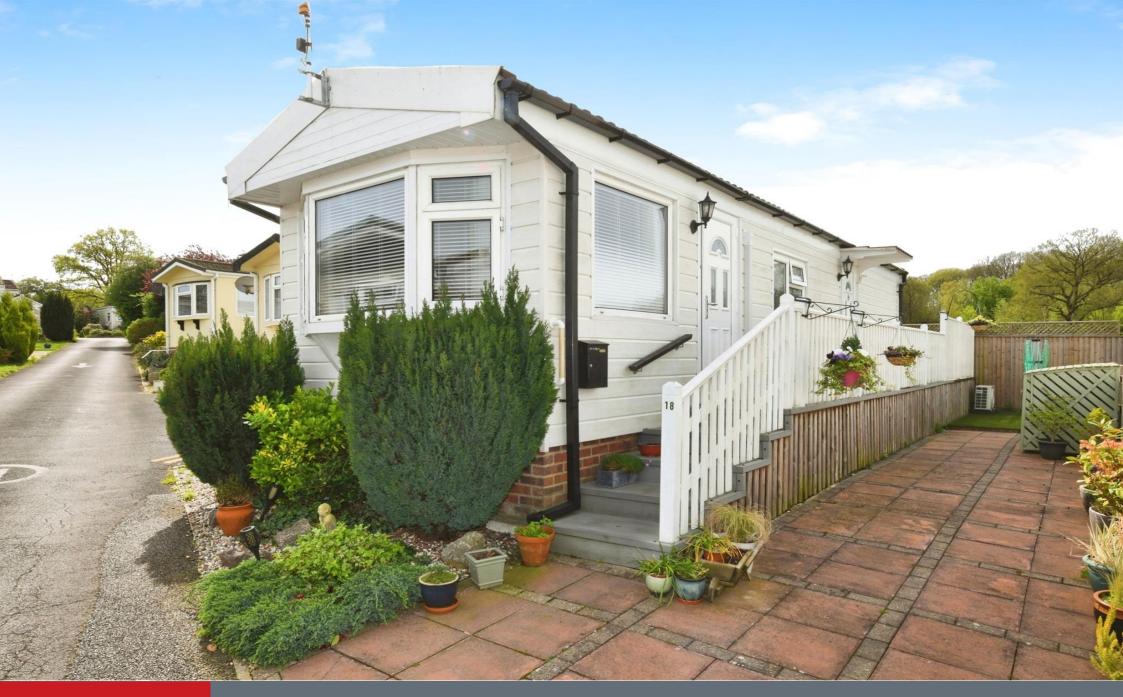

### **Property Description**

Nestled in a well-maintained residential park for over 40's, this renovated park home boasts a high-quality finish throughout. The property features a modern kitchen and bathroom fixtures. Conveniently located near the A12 and Chelmsford railway station, as well as the City Centre with its shopping and dining options.

The interior includes a hallway leading to a stylish dual-aspect kitchen with gloss fronted units and modern appliances. This space flows into a bright living area with fitted units. The bathroom has the unique benefit of having both a corner bath and shower unit. The bedroom offers built-in wardrobe, and double door onto a decked area to the rear. The property includes central parking and a wraparound garden with a decked area with inset lights that wraps around the property as well as being air-conditioned.

Nestled in a well-maintained residential park for over 40's, this renovated park home boasts a high-quality finish throughout. The property features a modern kitchen and bathroom fixtures. Conveniently located near the A12 and Chelmsford railway station, as well as the City Centre with its shopping and dining options.

The interior includes a hallway leading to a stylish dual-aspect kitchen with gloss fronted units and modern appliances. This space flows into a bright living area with fitted units. The bathroom has the unique benefit of having both a corner bath and shower unit. The bedroom offers built-in wardrobe, and double door onto a decked area to the rear. The property includes central parking and a

wraparound garden with a decked area with inset lights that wraps around the property as well as being air-conditioned.