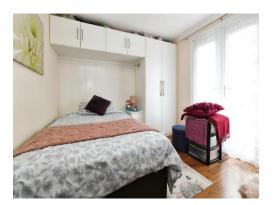

The interior includes a hallway leading to a stylish dual-aspect kitchen with gloss fronted units and modern appliances. This space flows into a bright living area with fitted units. The bathroom has the unique benefit of having both a corner bath and shower unit. The bedroom offers built-in wardrobe, and double door onto a decked area to the rear. The property includes central parking and a wraparound garden with a decked area with inset lights that wraps around the property as well as being air-conditioned.

The interior includes a hallway leading to a stylish dual-aspect kitchen with gloss fronted units and modern appliances. This space flows into a bright living area with fitted units. The bathroom has the unique benefit of having both a corner bath and shower unit. The bedroom offers built-in wardrobe, and double door onto a decked area to the rear. The property includes central parking and a