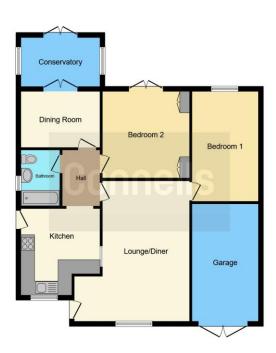

## **Property Description**

Connells presents this three-bedroom detached bungalow in Mayland, Chelmsford, the property is need of some modernisation.

Featuring an inviting L-shaped lounge, a well-equipped kitchen, two spacious double bedrooms, and a versatile third bedroom/dining room. This property boasts a good-sized garden, a garage, and convenient off-street parking.

This floor plan is for illustrative purposes only. It is not drawn to scale. Any measurements, floor areas (including any total floor area), openings and orientation are approximate. No details are guaranteed, they cannot be relied upon for any purpose and they do not form part of any agreement. No liability is taken for any error, omission or misstatement. A party must rely upon its own inspection(s). Powered by www.focalagent.com