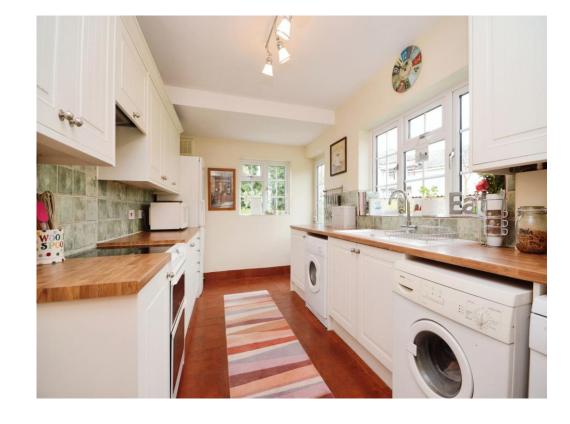

Upon entering, you are greeted by a spacious entrance hallway that sets the tone for the rest of the home. The two reception areas offer versatile spaces for relaxation and entertainment. A convenient ground floor w/c adds practicality to the layout. The kitchen is complete with a range of wall and base units and windows overlooking the garden and allowing plenty of natural light. The first floor comprises 3 good size bedroom and a family bathroom with a separate toilet.

#### Kitchen

14' 1" 29 x 8' 6" 36 ( 4.29m 29 x 2.59m 36 )