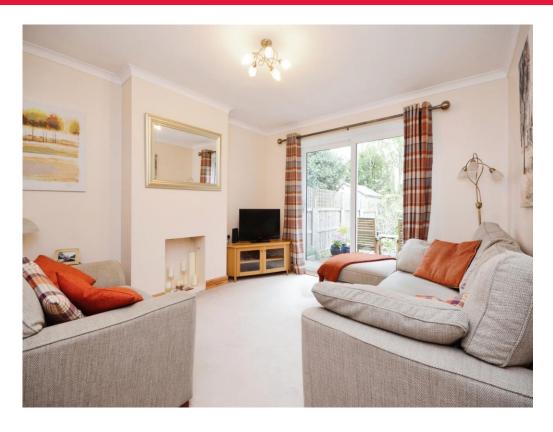

Upon entering, you are greeted by a spacious entrance hallway that sets the tone for the rest of the home. The two reception areas offer versatile spaces for relaxation and entertainment. A convenient ground floor w/c adds practicality to the layout. The kitchen is complete with a range of wall and base units and windows overlooking the garden and allowing plenty of natural light. The first floor comprises 3 good size bedroom and a family bathroom with a separate toilet.

## Lounge

13' 5" 41 x 12' 1" 66 ( 4.09m 41 x 3.68m 66 )