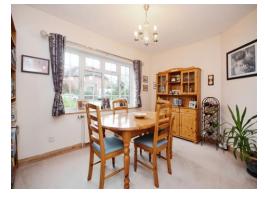

Upon entering, you are greeted by a spacious entrance hallway that sets the tone for the rest of the home. The two reception areas offer versatile spaces for relaxation and entertainment. A convenient ground floor w/c adds practicality to the layout. The kitchen is complete with a range of wall and base units and windows overlooking the garden and allowing plenty of natural light. The first floor comprises 3 good size bedroom and a family bathroom with a separate toilet.

## **Dining Room**

10' 5" 98 x 13' 1" 48 ( 3.17m 98 x 3.99m 48 )