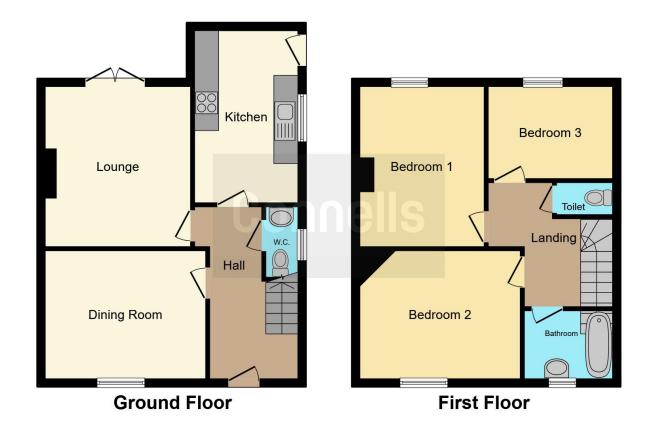

Upon entering, you are greeted by a spacious entrance hallway that sets the tone for the rest of the home. The two reception areas offer versatile spaces for relaxation and entertainment. A convenient ground floor w/c adds practicality to the layout. The kitchen is complete with a range of wall and base units and windows overlooking the garden and allowing plenty of natural light. The first floor comprises 3 good size bedroom and a family bathroom with a separate toilet.

#### Kitchen

14' 1" 29 x 8' 6" 36 ( 4.29m 29 x 2.59m 36 )

## Lounge

13' 5" 41 x 12' 1" 66 ( 4.09m 41 x 3.68m 66 )

## **Dining Room**

10' 5" 98 x 13' 1" 48 ( 3.17m 98 x 3.99m 48 )

## Bedroom 1

13' 5" 41 x 10' 2" 04 ( 4.09m 41 x 3.10m 04 )

#### **Bedroom 2**

10' 5" 98 x 12' 9" 54 ( 3.17m 98 x 3.89m 54 )

### Bedroom 3

7' 6" 55 x 8' 6" 36 ( 2.29m 55 x 2.59m 36 )

Residential Sales & Lettings | Mortgage Services | Conveyancing | Surveyors | Land & New Homes

This floor plan is for illustrative purposes only. It is not drawn to scale. Any measurements, floor areas (including any total floor area), openings and orientation are approximate. No details are guaranteed, they cannot be relied upon for any purpose and they do not form part of any agreement. No liability is taken for any error, omission or misstatement. A party must rely upon its own inspection(s). Powered by www.focalagent.com