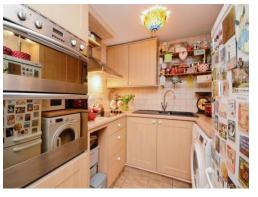

## **Property Description**

Connells presents, this semi-detached home in the desirable Springfield neighbourhood of Chelmsford featuring one spacious bedroom.

The interior highlights a welcoming living space with a log burner, a modern kitchen with integrated appliances, and a bathroom with a shower over the bath. The bedroom offers a peaceful retreat with fitted wardrobes.

Connells presents, this semi-detached home in the desirable Springfield neighbourhood of Chelmsford featuring one spacious bedroom.

The interior highlights a welcoming living space with a log burner, a modern kitchen with integrated appliances, and a bathroom with a shower over the bath. The bedroom offers a peaceful retreat with fitted wardrobes.