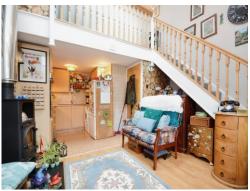

## **Property Description**

Connells presents, this semi-detached home in the desirable Springfield neighbourhood of Chelmsford featuring one spacious bedroom.

The interior highlights a welcoming living space with a log burner, a modern kitchen with integrated appliances, and a bathroom with a shower over the bath. The bedroom offers a peaceful retreat with fitted wardrobes.

Connells presents, this semi-detached home in the desirable Springfield neighbourhood of Chelmsford featuring one spacious bedroom.

The interior highlights a welcoming living space with a log burner, a modern kitchen with integrated appliances, and a bathroom with a shower over the bath. The bedroom offers a peaceful retreat with fitted wardrobes.