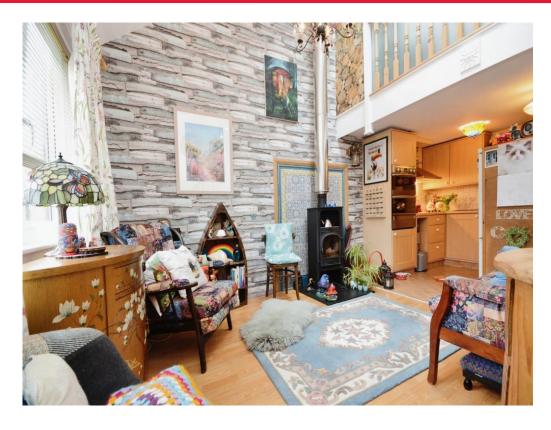

## **Property Description**

Connells presents, this semi-detached home in the desirable Springfield neighbourhood of Chelmsford featuring one spacious bedroom.

The interior highlights a welcoming living space with a log burner, a modern kitchen with integrated appliances, and a bathroom with a shower over the bath. The bedroom offers a peaceful retreat with fitted wardrobes.

Connells presents, this semi-detached home in the desirable Springfield neighbourhood of Chelmsford featuring one spacious bedroom.

The interior highlights a welcoming living space with a log burner, a modern kitchen with integrated appliances, and a bathroom with a shower over the bath. The bedroom offers a peaceful retreat with fitted wardrobes.