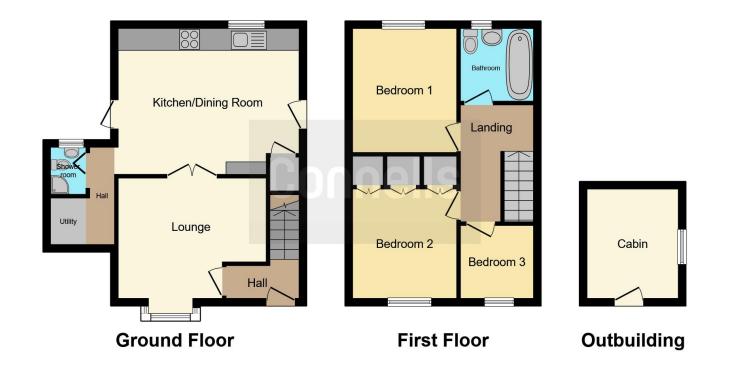

The property features an open plan kitchen/diner ideal for entertaining, complete with a range of wall and base units, worktop, breakfast bar/island and an integrated dishwasher, hob and oven.

The property also has the added benefit of a shower room with w/c and wash hand basin on the ground floor, as well as a convenient utility area. The first floor comprises of 3 bedrooms, a family bathroom with bedroom one coming complete with mirrored wardrobes.

Externally, the property offers ample driveway space and the rear garden offers a delightful and versatile timber frame weather boarded cabin with concrete base, laminate flooring, lighting and heating. The property is within walking distance to shops, restaurants and local amenities as well as being conveniently located just a stone's throw away from the upcoming Beaulieu Park Station which will offer trains into London Liverpool Street.

### Kitchen

16' 4" 85 x 12' 9" 54 ( 4.98m 85 x 3.89m 54 )

## Lounge

13' 1" 48 x 10' 9" 92 ( 3.99m 48 x 3.28m 92 )

#### **Beddroom 1**

9' 6" 17 x 11' 5" 79 ( 2.90m 17 x 3.48m 79 )

#### Bedroom 2

9' 10" 11 x 9' 2" 23 ( 3.00m 11 x 2.79m 23 )

#### Bedroom3

6' 6" 74 x 6' 6" 74 ( 1.98m 74 x 1.98m 74 ) **Cabin** 

9' 10" 11 x 8' 2" 42 ( 3.00m 11 x 2.49m 42 )

Residential Sales & Lettings | Mortgage Services | Conveyancing | Surveyors | Land & New Homes

This floor plan is for illustrative purposes only. It is not drawn to scale. Any measurements, floor areas (including any total floor area), openings and orientation are approximate. No details are guaranteed, they cannot be relied upon for any purpose and they do not form part of any agreement. No liability is taken for any error, omission or misstatement. A party must rely upon its own inspection(s). Powered by www.focalagent.com