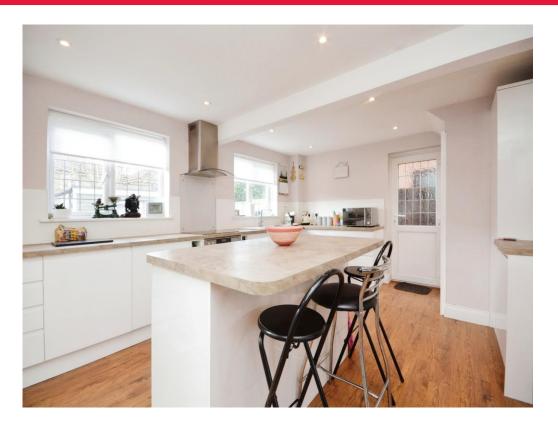

The property features an open plan kitchen/diner ideal for entertaining, complete with a range of wall and base units, worktop, breakfast bar/island and an integrated dishwasher, hob and oven.

The property also has the added benefit of a shower room with w/c and wash hand basin on the ground floor, as well as a convenient utility area. The first floor comprises of 3 bedrooms, a family bathroom with bedroom one coming complete with mirrored wardrobes.

### Kitchen

16' 4" 85 x 12' 9" 54 ( 4.98m 85 x 3.89m 54 )