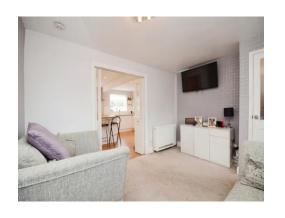

The property features an open plan kitchen/diner ideal for entertaining, complete with a range of wall and base units, worktop, breakfast bar/island and an integrated dishwasher, hob and oven.

The property also has the added benefit of a shower room with w/c and wash hand basin on the ground floor, as well as a convenient utility area. The first floor comprises of 3 bedrooms, a family bathroom with bedroom one coming complete with mirrored wardrobes.