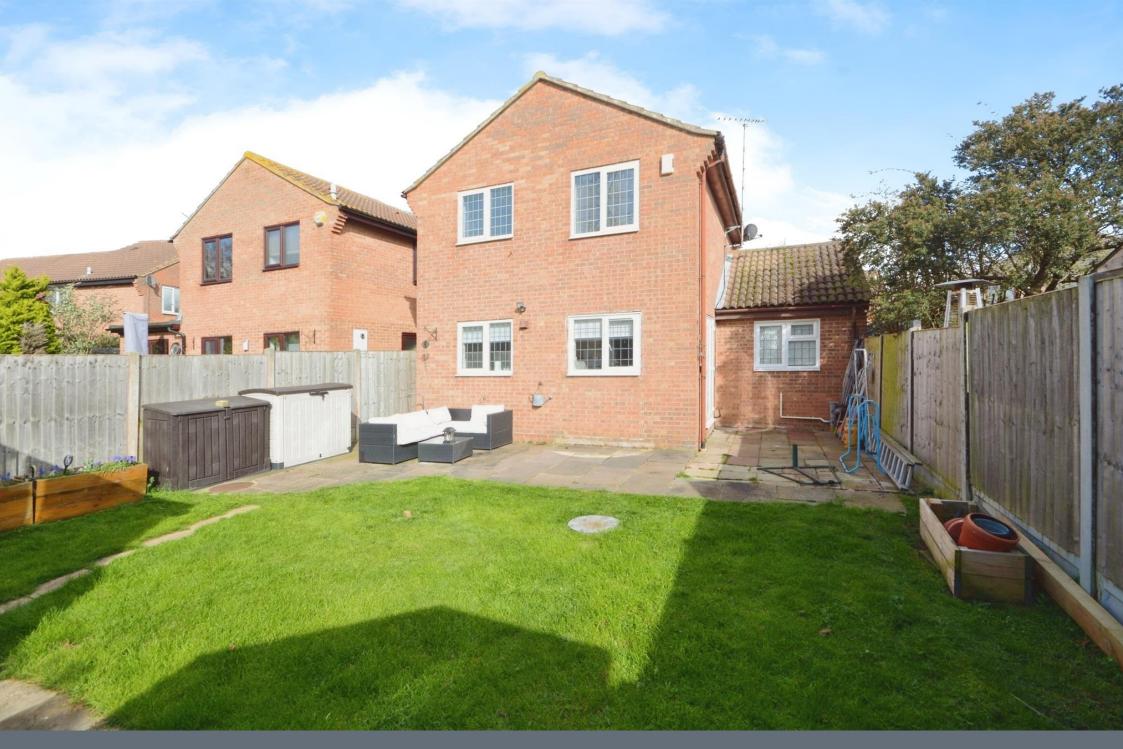

Externally, the property offers ample driveway space and the rear garden offers a delightful and versatile timber frame weather boarded cabin with concrete base, laminate flooring, lighting and heating. The property is within walking distance to shops, restaurants and local amenities as well as being conveniently located just a stone's throw away from the upcoming Beaulieu Park Station which will offer trains into London Liverpool Street.