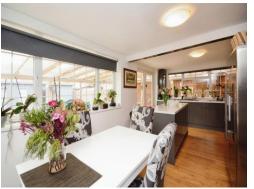

The property comprises of a very convenient porch giving access to the living room which has a big window that allows plenty of natural light, a downstairs three piece bathroom and a versatile 4th bedroom/office/playroom/cinema room. The open plan kitchen dinner is completed with a range of wall and base units, worktops, cooker, and inset stainless steel sink. The first floor has 3 good size bedrooms and an en-suite shower room to the master.