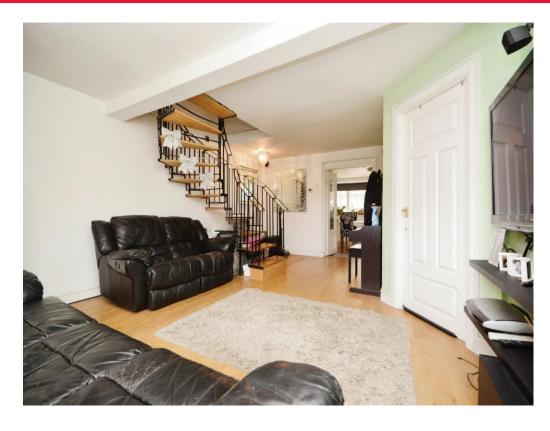

The property comprises of a very convenient porch giving access to the living room which has a big window that allows plenty of natural light, a downstairs three piece bathroom and a versatile 4th bedroom/office/playroom/cinema room. The open plan kitchen dinner is completed with a range of wall and base units, worktops, cooker, and inset stainless steel sink. The first floor has 3 good size bedrooms and an en-suite shower room to the master.