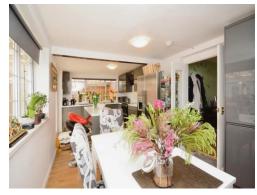

The property comprises of a very convenient porch giving access to the living room which has a big window that allows plenty of natural light, a downstairs three piece bathroom and a versatile 4th bedroom/office/playroom/cinema room. The open plan kitchen dinner is completed with a range of wall and base units, worktops, cooker, and inset stainless steel sink. The first floor has 3 good size bedrooms and an en-suite shower room to the master.