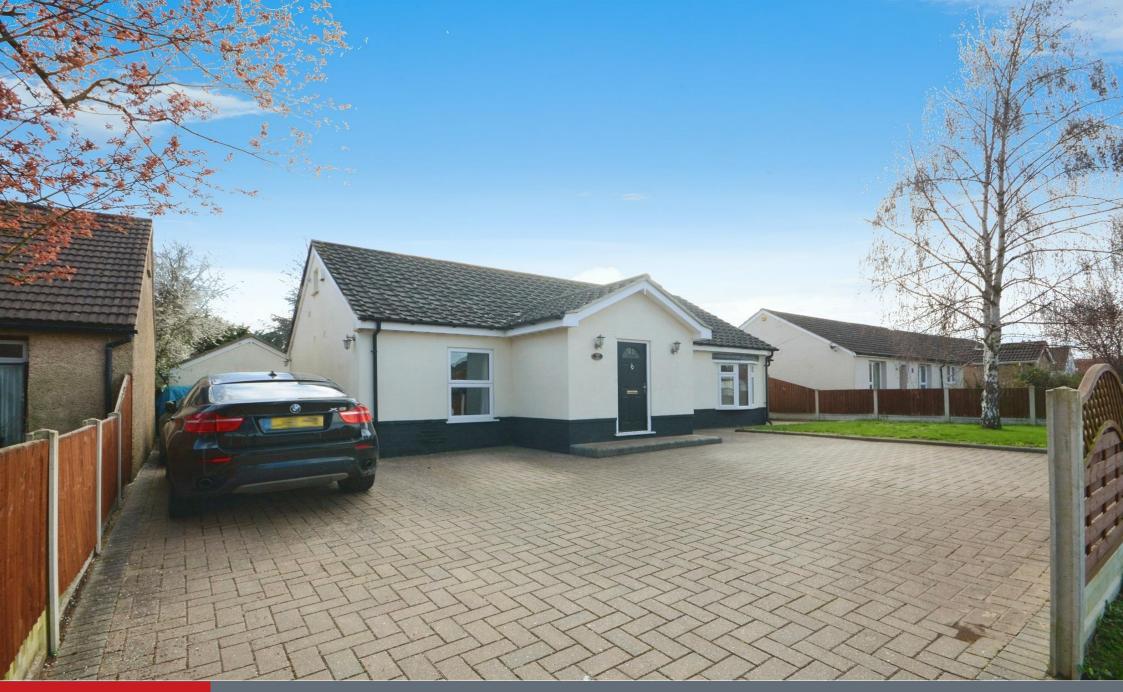

## **Property Description**

Situated on the peaceful Broomhall Road in Broomfield, Chelmsford, this charming three-bedroom detached bungalow, features three generously sized double bedrooms, with the master bedroom boasting an en-suite for added comfort and luxury. Modern kitchen diner complete with work surfaces and a range cooker, seamlessly blending style with practicality. The large L-shaped living area offers picturesque views of the rear garden, perfect for relaxing and entertaining. A contemporary family shower room with fitted units adds to the home's modern appeal.

Outside, the property offers a spacious 150ft Aprox. rear garden, ideal for outdoor activities and unwinding. The presence of an office space or games room provides flexibility.

Convenience is at the forefront of this property's appeal, being within walking distance of Broomfield Hospital and local schools, making it a prime location for healthcare professionals and families. Moreover, the off-street parking for up to four/five cars ensures ample parking space for residents and guests.

Looking ahead, the property presents an exciting opportunity for loft extension, enabling further customization and expansion of living areas. (Planning Previously Approved) This feature opens up a world of possibilities for tailoring the home to suit your unique needs and preferences.