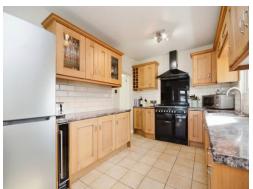

## **Property Description**

Situated on the peaceful Broomhall Road in Broomfield, Chelmsford, this charming three-bedroom detached bungalow, features three generously sized double bedrooms, with the master bedroom boasting an en-suite for added comfort and luxury. Modern kitchen diner complete with work surfaces and a range cooker, seamlessly blending style with practicality. The large L-shaped living area offers picturesque views of the rear garden, perfect for relaxing and entertaining. A contemporary family shower room with fitted units adds to the home's modern appeal.