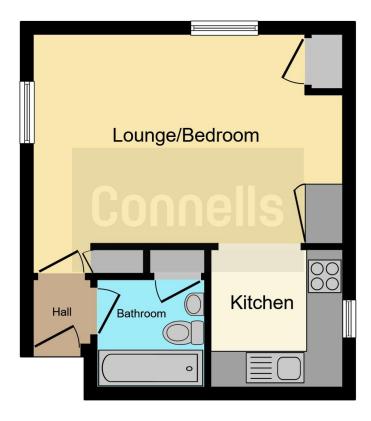

## **Property Description**

Connells are delighted to bring to market this ground floor studio flat, located in the Newlands Spring Development, close to a supermarket and local amenities.

Having been rented for a number of years, this property would suit another investment buyer as well as a first-time buyer trying to get onto the property ladder. The property comprises of a bedroom/living area with wardrobe space, storage cupboard, a bathroom with a bath/shower and a well equipped kitchen which comes with a range of wall and base units, cooker, worktop and inset stainless steel sink. There is also residents parking to the rear of the property.

This floor plan is for illustrative purposes only. It is not drawn to scale. Any measurements, floor areas (including any total floor area), openings and orientation are approximate. No details are guaranteed, they cannot be relied upon for any purpose and they do not form part of any agreement. No liability is taken for any error, omission or misstatement. A party must rely upon its own inspection(s). Powered by www.focalagent.com