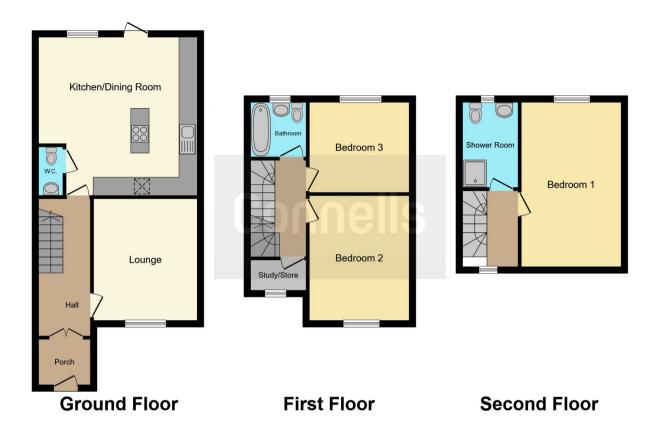

## **Property Description**

Connells is proud to bring to the market this stunning 3 double bedroom terrace house in the desirable area of Old Moulsham. This beautiful property features a family bathroom. an en-suite to the master bedroom, and a convenient downstairs W/C. Enjoy the added luxury of a small study area on the first floor. The open plan kitchen boasts an island, bifold patio doors leading to the garden, and comes equipped with an integrated washing machine and dishwasher. The property also benefits from solar panels, home battery, and an electric car charger, making this home ecofriendly and cost-efficient. Located within close proximity to local amenities, schools and bus routes to Chelmsford city centre, which offers a mainline railway station to London Liverpool Street, this property offers a perfect blend of comfort and convenience.

Residential Sales & Lettings | Mortgage Services | Conveyancing | Surveyors | Land & New Homes

This floor plan is for illustrative purposes only. It is not drawn to scale. Any measurements, floor areas (including any total floor area), openings and orientation are approximate. No details are guaranteed, they cannot be relied upon for any purpose and they do not form part of any agreement. No liability is taken for any error, omission or misstatement. A party must rely upon its own inspection(s). Powered by www.focalagent.com