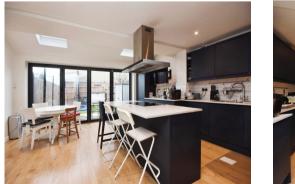

## **Property Description**

Connells is proud to bring to the market this stunning 3 double bedroom terrace house in the desirable area of Old Moulsham. This beautiful property features a family bathroom. an en-suite to the master bedroom, and a convenient downstairs W/C. Enjoy the added luxury of a small study area on the first floor. The open plan kitchen boasts an island, bifold patio doors leading to the garden, and comes equipped with an integrated washing machine and dishwasher. The property also benefits from solar panels, home battery, and an electric car charger, making this home ecofriendly and cost-efficient. Located within close proximity to local amenities, schools and bus routes to Chelmsford city centre, which offers a mainline railway station to London Liverpool Street, this property offers a perfect blend of comfort and convenience.