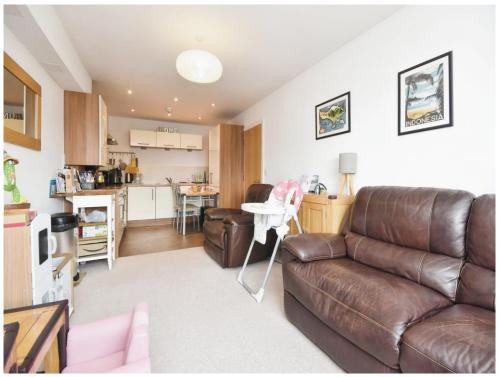

### **Property Description**

Connells are delighted to bring to market this well presented two bedroom flat located just a stone's throw from Chelmsford City Centre. The property comprises an open plan living/dining area with a modern kitchen, a master bedroom with en-suite, an additional double bedroom and family bathroom.

#### Lounge/Kitchen

9' 10" x 22' 11" ( 3.00m x 6.99m )

Bedroom 1

9' 6" x 18' (2.90m x 5.49m)

Ensuite

 $7' 2" \times 4' 7" (2.18m \times 1.40m)$  **Bedroom 2** 

8' 2" x 13' 9" ( 2.49m x 4.19m )

**Bathroom** 