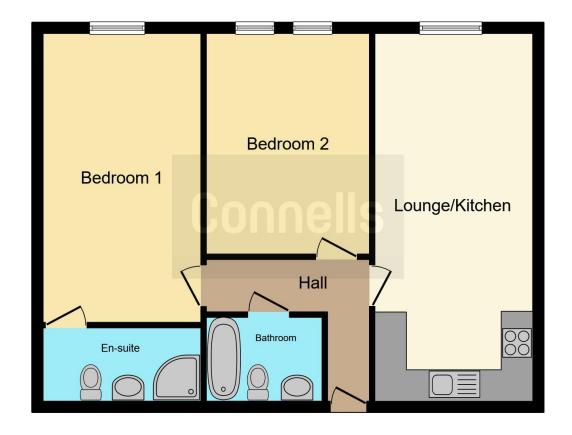

#### Lounge/Kitchen

9' 10" x 22' 11" ( 3.00m x 6.99m )

Bedroom 1

9' 6" x 18' (2.90m x 5.49m)

Ensuite

 $7' 2" \times 4' 7" (2.18m \times 1.40m)$  **Bedroom 2** 

8' 2" x 13' 9" ( 2.49m x 4.19m )

**Bathroom** 

7' 6" x 5' 6" ( 2.29m x 1.68m )

This floorplan is for illustrative purposes only and is not drawn to scale. Measurements, floor-areas, openings and orientations are approximate. They should not be relied upon for any purpose and do not form any part of an agreement. No liability is taken for any error or mis-statement. All parties must rely on their own inspections.