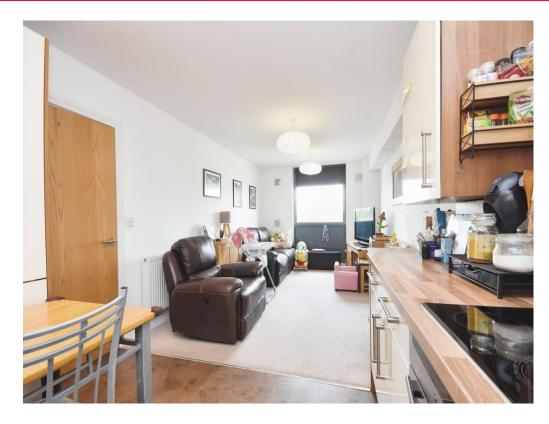

### **Property Description**

Connells are delighted to bring to market this well presented two bedroom flat located just a stone's throw from Chelmsford City Centre. The property comprises an open plan living/dining area with a modern kitchen, a master bedroom with en-suite, an additional double bedroom and family bathroom.

#### Lounge/Kitchen

9' 10" x 22' 11" ( 3.00m x 6.99m )

Bedroom 1

9' 6" x 18' (2.90m x 5.49m)

Ensuite

 $7' 2" \times 4' 7" (2.18m \times 1.40m)$  **Bedroom 2** 

8' 2" x 13' 9" ( 2.49m x 4.19m )

**Bathroom** 