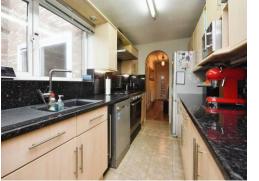

## **Property Description**

This charming 3-bedroom terrace house, conveniently situated for easy access to Chelmsford Town Centre and the A12, offers a perfect blend of comfort and convenience. The property features an inviting entrance hallway, and an open plan living room-dining room that offers access to the garden via a sliding door. The well-equipped kitchen includes a 5-ring cooker, while a downstairs W/C adds practicality. Upstairs, there's 3 generously sized bedrooms, 2 of them are complemented with wardrobe space, a family bathroom with a heated towel rail, and a spacious loft for ample storage await. Externally, the property boasts a front garden, a sizable rear garden with a brick and a wooden shed, and residents parking, making it an ideal family home in close proximity to primary and secondary schools.

## Kitchen

13' 4" x 6' 8" ( 4.06m x 2.03m ) Lounge/diner 24' 4" x 11' 3" MAX ( 7.42m x 3.43m MAX ) Bedroom 1 12' 3" x 10' 4" ( 3.73m x 3.15m ) Bedroom 2 11' x 11' 2" ( 3.35m x 3.40m ) Bedroom 3 9' 2" MAX x 6' 8" MAX ( 2.79m MAX x 2.03m MAX )