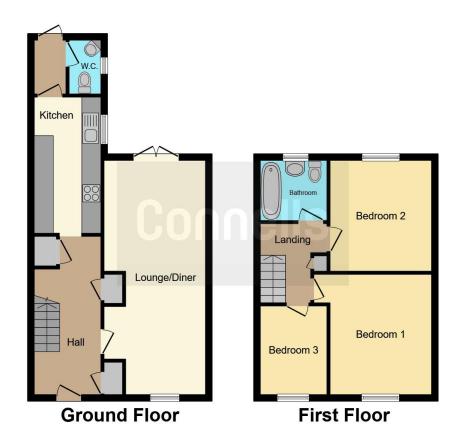

## Kitchen

13' 4" x 6' 8" ( 4.06m x 2.03m ) Lounge/diner 24' 4" x 11' 3" MAX ( 7.42m x 3.43m MAX ) Bedroom 1 12' 3" x 10' 4" ( 3.73m x 3.15m ) Bedroom 2 11' x 11' 2" ( 3.35m x 3.40m ) Bedroom 3 9' 2" MAX x 6' 8" MAX ( 2.79m MAX x 2.03m MAX )

Residential Sales & Lettings | Mortgage Services | Conveyancing | Surveyors | Land & New Homes

This floorplan is for illustrative purposes only and is not drawn to scale. Measurements, floor-areas, openings and orientations are approximate. They should not be relied upon for any purpose and do not form any part of an agreement. No liability is taken for any error or mis-statement. All parties must rely on their own inspections.