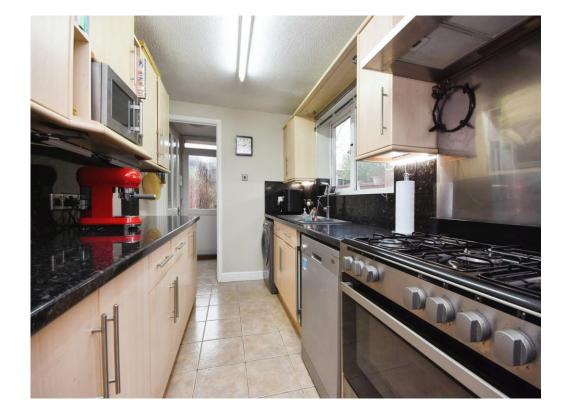

## **Property Description**

This charming 3-bedroom terrace house, conveniently situated for easy access to Chelmsford Town Centre and the A12, offers a perfect blend of comfort and convenience. The property features an inviting entrance hallway, and an open plan living room-dining room that offers access to the garden via a sliding door. The well-equipped kitchen includes a 5-ring cooker, while a downstairs W/C adds practicality. Upstairs, there's 3 generously sized bedrooms, 2 of them are complemented with wardrobe space, a family bathroom with a heated towel rail, and a spacious loft for ample storage await. Externally, the property boasts a front garden, a sizable rear garden with a brick and a wooden shed, and residents parking, making it an ideal family home in close proximity to primary and secondary schools.

## Kitchen

13' 4" x 6' 8" ( 4.06m x 2.03m ) Lounge/diner 24' 4" x 11' 3" MAX ( 7.42m x 3.43m MAX ) Bedroom 1 12' 3" x 10' 4" ( 3.73m x 3.15m ) Bedroom 2 11' x 11' 2" ( 3.35m x 3.40m ) Bedroom 3 9' 2" MAX x 6' 8" MAX ( 2.79m MAX x 2.03m MAX )