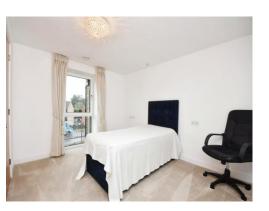

The property itself is move-in ready and consists of an entrance hallway with ample storage, a well-lit lounge, a fitted kitchen with integrated appliances, a spacious double bedroom with storage facilities and walk-in-wardrobe, and a fully tiled walk-in shower within the fitted shower room.

#### **Bedroom**

11' 9" x 13' 5" ( 3.58m x 4.09m )