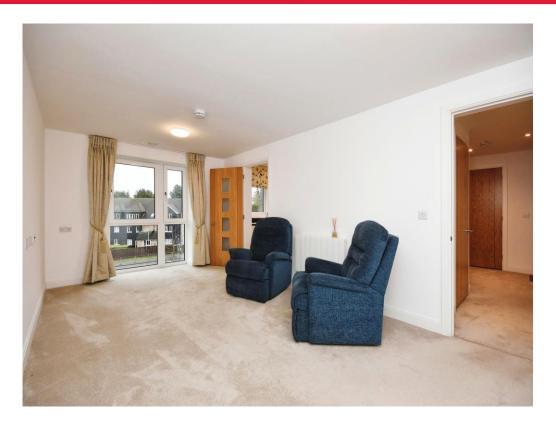

The property itself is move-in ready and consists of an entrance hallway with ample storage, a well-lit lounge, a fitted kitchen with integrated appliances, a spacious double bedroom with storage facilities and walk-in-wardrobe, and a fully tiled walk-in shower within the fitted shower room.

#### Lounge

10' 2" x 19' (3.10m x 5.79m)