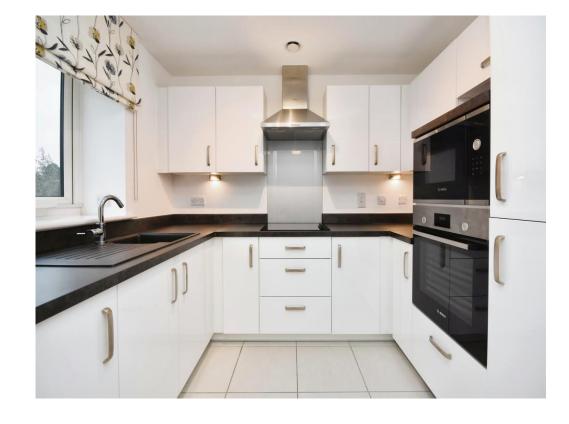

The property itself is move-in ready and consists of an entrance hallway with ample storage, a well-lit lounge, a fitted kitchen with integrated appliances, a spacious double bedroom with storage facilities and walk-in-wardrobe, and a fully tiled walk-in shower within the fitted shower room.

#### Kitchen

7' 6" x 9' 6" ( 2.29m x 2.90m )