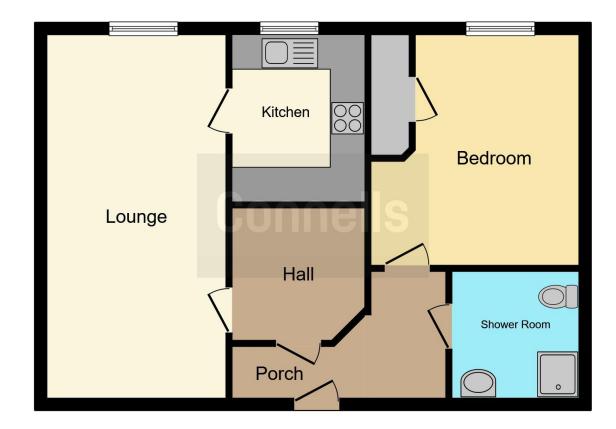

#### **Entrance Hall**

7' 6" x 7' 6" ( 2.29m x 2.29m )

#### Lounge

10' 2" x 19' (3.10m x 5.79m)

#### Kitchen

7' 6" x 9' 6" ( 2.29m x 2.90m )

#### **Bedroom**

11' 9" x 13' 5" ( 3.58m x 4.09m )

## Family

7' 2" x 7' 2" ( 2.18m x 2.18m )

Residential Sales & Lettings | Mortgage Services | Conveyancing | Surveyors | Land & New Homes

This floorplan is for illustrative purposes only and is not drawn to scale. Measurements, floor-areas, openings and orientations are approximate. They should not be relied upon for any purpose and do not form any part of an agreement. No liability is taken for any error or mis-statement. All parties must rely on their own inspections.