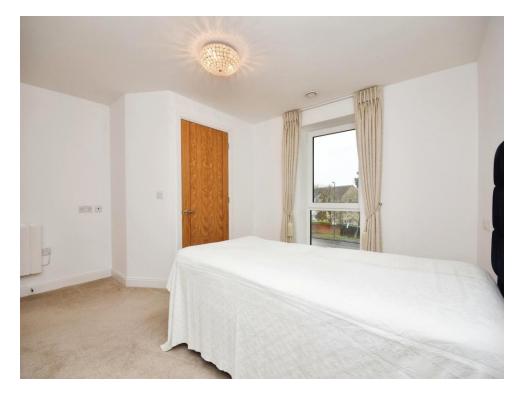

The property itself is move-in ready and consists of an entrance hallway with ample storage, a well-lit lounge, a fitted kitchen with integrated appliances, a spacious double bedroom with storage facilities and walk-in-wardrobe, and a fully tiled walk-in shower within the fitted shower room.

#### **Bedroom**

11' 9" x 13' 5" ( 3.58m x 4.09m )