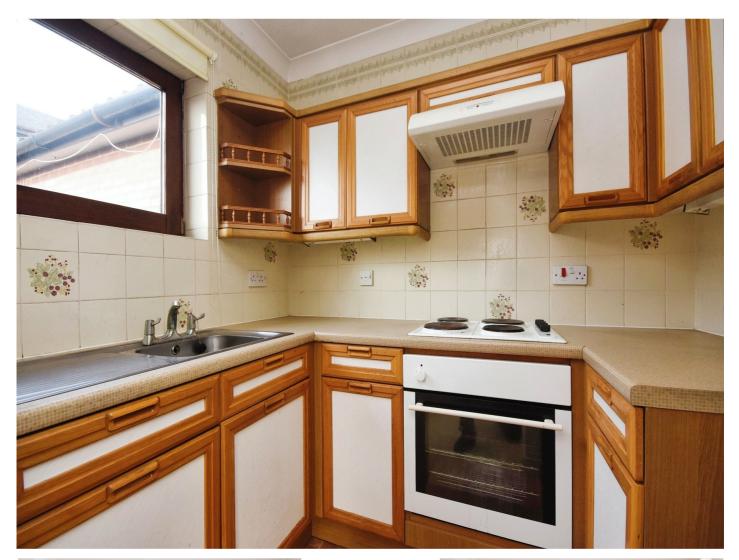

#### Albion Court Chelmsford CM2 0UT

Situated in the well-known Albion Court development on Moulsham Street, this retirement property occupies the first floor and is comprised of: Entrance Hallway with storage cupboard, Lounge with opening into Fitted Kitchen with Oven and Hob. One Double Bedroom with wardrobe and bathroom.