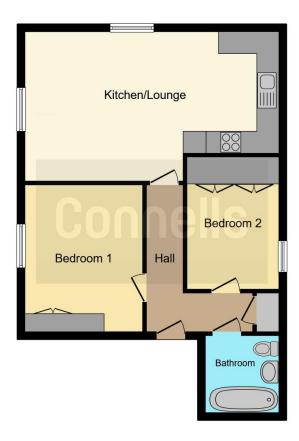

## **Property Description**

Connells are delighted to bring to market this modern 2 bedroom apartment located in the sought after area of Great Baddow.

The ground floor property comprises a spacious open plan living and kitchen area, 2 good size bedrooms and a family bathroom.

This floorplan is for illustrative purposes only and is not drawn to scale. Measurements, floor-areas, openings and orientations are approximate. They should not be relied upon for any purpose and do not form any part of an agreement. No liability is taken for any error or mis-statement. All parties must rely on their own inspections.