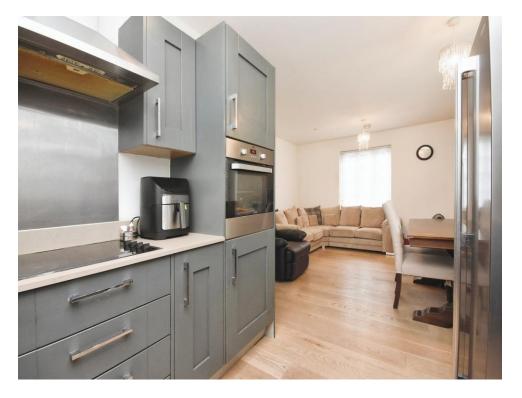

## **Property Description**

Connells are delighted to bring to market this modern 2 bedroom apartment located in the sought after area of Great Baddow.

The ground floor property comprises a spacious open plan living and kitchen area, 2 good size bedrooms and a family bathroom.

# Kitchen/Lounge

22' 7" x 13' 5" ( 6.88m x 4.09m )