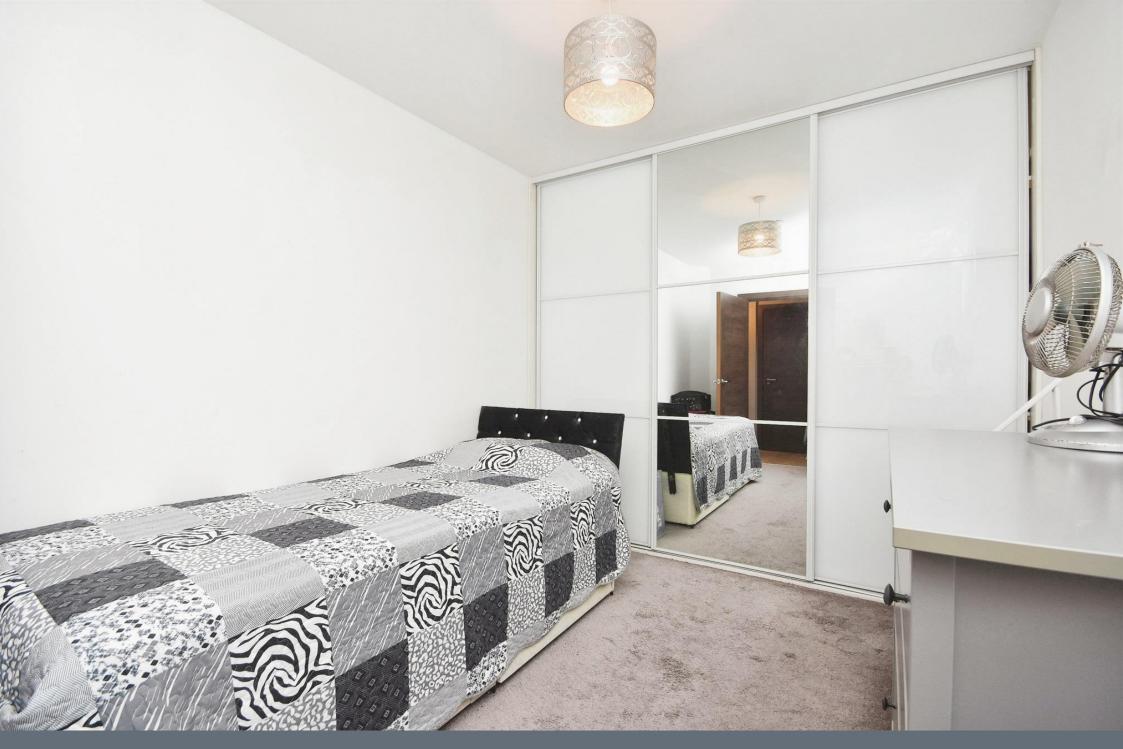

#### Bedroom 1

10' 5" x 13' 1" ( 3.17m x 3.99m )

#### **Bedroom 2**

8' 6" x 11' 5" ( 2.59m x 3.48m )