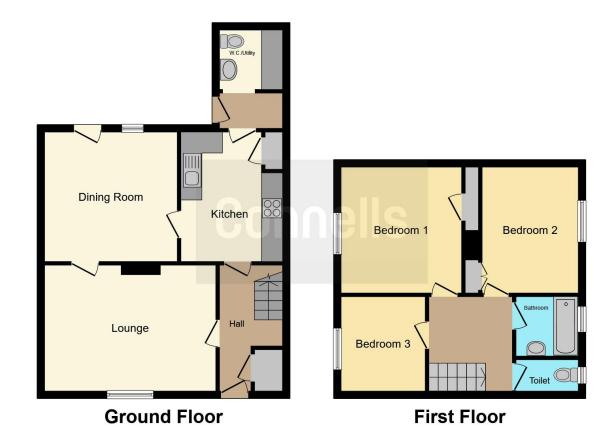

In brief the property is comprised of entrance hallway with stairs to first floor, lounge and separate dining room, and kitchen leading to inner hall with ground floor WC. The first floor has three bedrooms and a bathroom with separate WC.

## Lounge

12' 5" x 11' 9" ( 3.78m x 3.58m )

# **Dining Room**

10' 9" x 12' 1" ( 3.28m x 3.68m )

### Kitchen

9' 6" x 11' 9" ( 2.90m x 3.58m )

#### **Bedroom 1**

11' 5" x 11' 9" ( 3.48m x 3.58m )

## Bedroom 2

9' 6" x 11' 9" ( 2.90m x 3.58m )

#### Bedroom 3

7' 10" x 8' 6" ( 2.39m x 2.59m )

## **Bathroom**

5' 10" x 5' 10" ( 1.78m x 1.78m )

#### **Toilet**

5' 10" x 2' 11" ( 1.78m x 0.89m )

Residential Sales & Lettings | Mortgage Services | Conveyancing | Surveyors | Land & New Homes

This floorplan is for illustrative purposes only and is not drawn to scale. Measurements, floor-areas, openings and orientations are approximate. They should not be relied upon for any purpose and do not form any part of an agreement. No liability is taken for any error or mis-statement. All parties must rely on their own inspections.