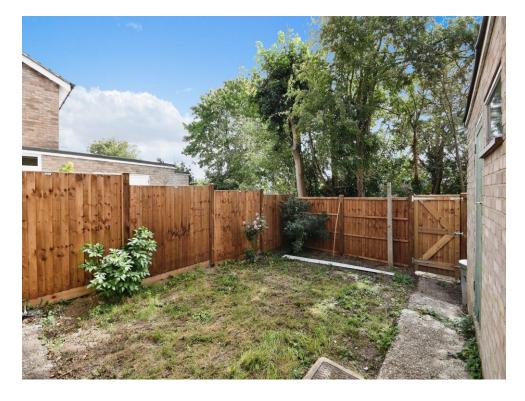

To the front is potential off street parking and to the rear is mainly laid to lawn with pathway. The property also comes with a garage enbloc

The sale of this property is subject to Grant of Probate. Please seek an update from the branch with regards to the potential timeframes involved.