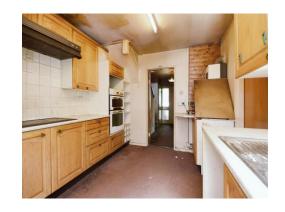

inner hall with ground floor WC. The first floor has three bedrooms and a bathroom with separate WC.

To the front is potential off street parking and to the rear is mainly laid to lawn with pathway. The property also comes with a garage enbloc

The sale of this property is subject to Grant of Probate. Please seek an update from the branch with regards to the potential timeframes involved.

## Lounge

12' 5" x 11' 9" ( 3.78m x 3.58m )

# **Dining Room**

10' 9" x 12' 1" ( 3.28m x 3.68m )

### Kitchen

9' 6" x 11' 9" ( 2.90m x 3.58m )

#### **Bedroom 1**

11' 5" x 11' 9" ( 3.48m x 3.58m )

## Bedroom 2

9' 6" x 11' 9" ( 2.90m x 3.58m )

#### Bedroom 3

7' 10" x 8' 6" ( 2.39m x 2.59m )

## **Bathroom**

5' 10" x 5' 10" ( 1.78m x 1.78m )

#### **Toilet**

5' 10" x 2' 11" ( 1.78m x 0.89m )

















Residential Sales & Lettings | Mortgage Services | Conveyancing | Surveyors | Land & New Homes



This floorplan is for illustrative purposes only and is not drawn to scale. Measurements, floor-areas, openings and orientations are approximate. They should not be relied upon for any purpose and do not form any part of an agreement. No liability is taken for any error or mis-statement. All parties must rely on their own inspections.

To view this property please contact Connells on

T 01245 261 266 E chelmsford@connells.co.uk

4 Tindal Square **EPC Rating: D** CHELMSFORD CM1 1EH

view this property online connells.co.uk/Property/CHL307915



Tenure: Freehold





<sup>1.</sup> MONEY LAUNDERING REGULATIONS Intending purchasers will be asked to produce identification documentatio