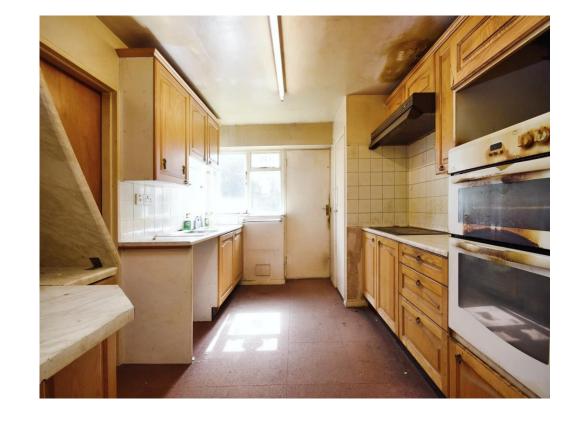

o inner hall with ground floor WC. The first floor has three bedrooms and a bathroom with separate WC.

To the front is potential off street parking and to the rear is mainly laid to lawn with pathway. The property also comes with a garage enbloc

The sale of this property is subject to Grant of Probate. Please seek an update from the branch with regards to the potential timeframes involved.

## Lounge

12' 5" x 11' 9" ( 3.78m x 3.58m )

# **Dining Room**

10' 9" x 12' 1" ( 3.28m x 3.68m )

### Kitchen

9' 6" x 11' 9" ( 2.90m x 3.58m )

#### **Bedroom 1**

11' 5" x 11' 9" ( 3.48m x 3.58m )

## Bedroom 2

9' 6" x 11' 9" ( 2.90m x 3.58m )

#### Bedroom 3

7' 10" x 8' 6" ( 2.39m x 2.59m )

## **Bathroom**

5' 10" x 5' 10" ( 1.78m x 1.78m )

#### **Toilet**

5' 10" x 2' 11" ( 1.78m x 0.89m )

















Residential Sales & Lettings | Mortgage Services | Conveyancing | Surveyors | Land & New Homes



This floorplan is for illustrative purposes only and is not drawn to scale. Measurements, floor-areas, openings and orientations are approximate. They should not be relied upon for any purpose and do not form any part of an agreement. No liability is taken for any error or mis-statement. All parties must rely on their own inspections.

To view this property please contact Connells on

T 01245 261 266 E chelmsford@connells.co.uk

4 Tindal Square **EPC Rating: D** CHELMSFORD CM1 1EH

view this property online connells.co.uk/Property/CHL307915



Tenure: Freehold





<sup>1.</sup> MONEY LAUNDERING REGULATIONS Intending purchasers will be asked to produce identification documentat