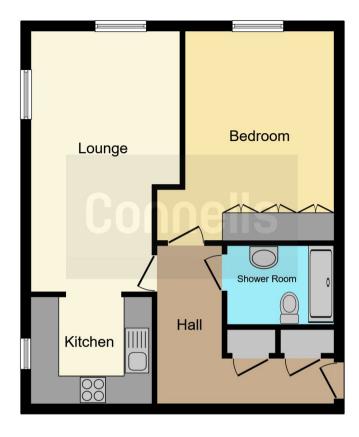

# Lounge

10' 6" x 18' 4" ( 3.20m x 5.59m )

### Kitchen

8' 6" x 6' 5" ( 2.59m x 1.96m )

#### **Bedroom**

10' 6" x 14' 9" ( 3.20m x 4.50m )

#### **Bathroom**

7' 6" x 5' 6" ( 2.29m x 1.68m )

Residential Sales & Lettings | Mortgage Services | Conveyancing | Surveyors | Land & New Homes

This floorplan is for illustrative purposes only and is not drawn to scale. Measurements, floor-areas, openings and orientations are approximate. They should not be relied upon for any purpose and do not form any part of an agreement. No liability is taken for any error or mis-statement. All parties must rely on their own inspections.