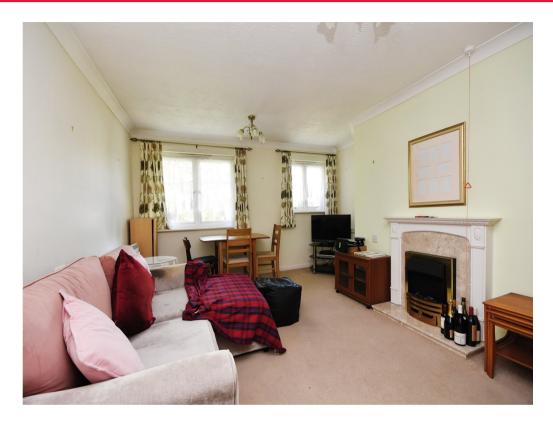

The flat comprises of a spacious living room with ample natural light, leading to a fully fitted kitchen with double electric oven and hob with extractor above. There are two well-sized bedrooms, with the master having fitted wardrobes, and a bathroom with a modern shower unit.

## Lounge

17' 4" x 9' 10" ( 5.28m x 3.00m )