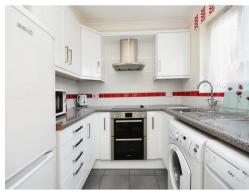

The flat comprises of a spacious living room with ample natural light, leading to a fully fitted kitchen with double electric oven and hob with extractor above. There are two well-sized bedrooms, with the master having fitted wardrobes, and a bathroom with a modern shower unit.

### Kitchen

6' 10" x 7' 10" ( 2.08m x 2.39m )