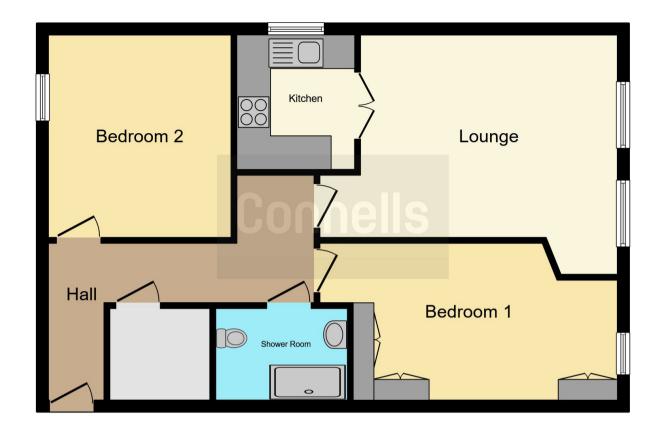

## **Property Description**

This charming two bedroom retirement flat is located in the heart of Chelmsford, offering an ideal opportunity for those looking to downsize and enjoy a relaxed lifestyle. The property is situated in a secure development, with easy access to nearby local amenities and transport links.

The flat comprises of a spacious living room with ample natural light, leading to a fully fitted kitchen with double electric oven and hob with extractor above. There are two well-sized bedrooms, with the master having fitted wardrobes, and a bathroom with a modern shower unit.

## Lounge

17' 4" x 9' 10" ( 5.28m x 3.00m )

### Kitchen

6' 10" x 7' 10" ( 2.08m x 2.39m )

## **Bedroom 1**

9' 10" x 12' 9" ( 3.00m x 3.89m )

#### Bedroom 2

8' 6" x 10' 2" ( 2.59m x 3.10m )

#### Bathroom

6' 6" x 5' 2" ( 1.98m x 1.57m )

Residential Sales & Lettings | Mortgage Services | Conveyancing | Surveyors | Land & New Homes

This floorplan is for illustrative purposes only and is not drawn to scale. Measurements, floor-areas, openings and orientations are approximate. They should not be relied upon for any purpose and do not form any part of an agreement. No liability is taken for any error or mis-statement. All parties must rely on their own inspections.