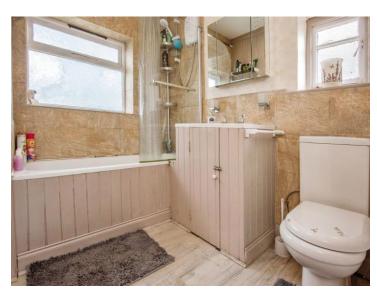

#### **Bathroom**

Bath with shower over, low level WC, wash hand basin with vanity unit, window to rear and side elevations, ceiling light point, towel rail and splashback tiles.