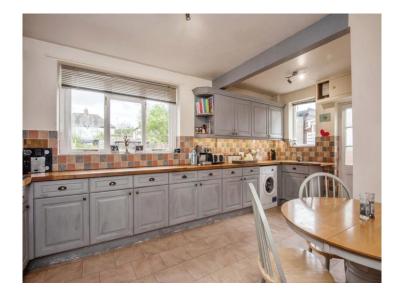

### Kitchen/Diner

7' 10" x 17' 9" ( 2.39m x 5.41m )

Wooden wall and base units, work tops over, one and a half bowl sink and drainer with mixer taps, space for American style fridge/freezer, plumbing for washing machine, space for Rayburn or double oven, cooker hood over, double glazed windows to rear and side aspects, two ceiling light points, central heating radiator and door to rear garden.