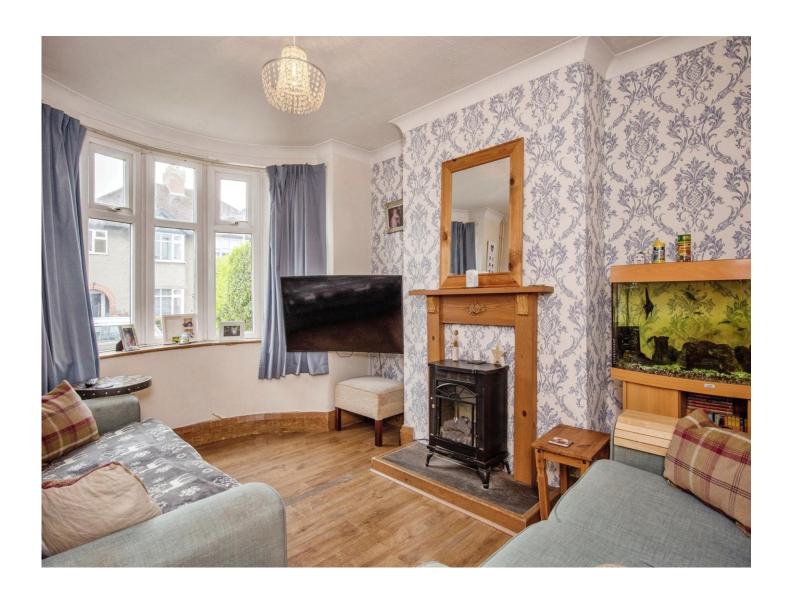

## Lounge

13' 10" into bay x 10' 10" max ( 4.22m into bay x 3.30m max ) Double glazed bay window to front, ceiling light point, central heating radiator and gas connection for potential fire place.