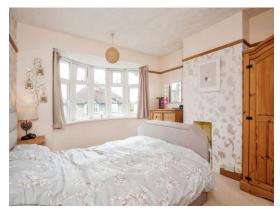

### **Bedroom One**

13' 10" into bay x 10' 10" max ( 4.22m into bay x 3.30m max )

Double glazed bay window to front elevation, ceiling light point

and central heating radiator.