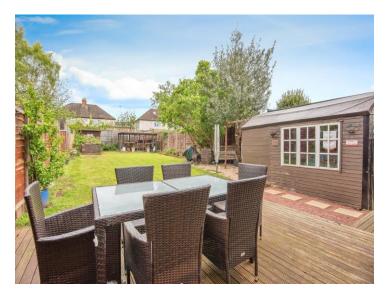

#### Garden

A spacious and enclosed rear garden, mainly laid to lawn with a small decking area perfect for outdoor dining and fencing at the borders. At the far rear of the garden you'll find a chicken coop and garden shed. There is also an outbuilding perfect for storage or workshop potential.