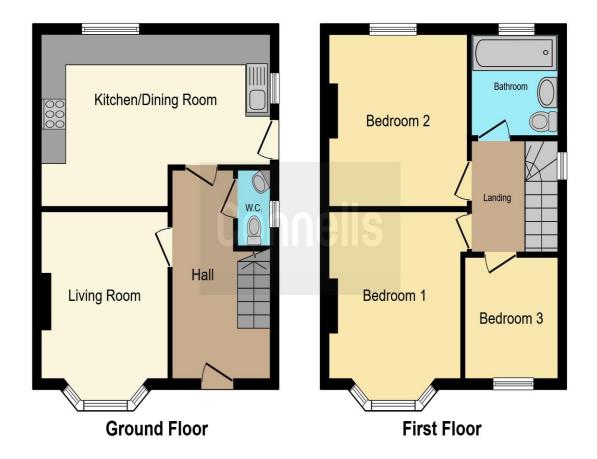

#### **Entrance Hall**

Ceiling light point, central heating radiator, stairs to first floor landing and doors to the following:

## Lounge

13' 10" into bay x 10' 10" max ( 4.22m into bay x 3.30m max ) Double glazed bay window to front, ceiling light point, central heating radiator and gas connection for potential fire place.

### Kitchen/Diner

7' 10" x 17' 9" ( 2.39m x 5.41m )

Wooden wall and base units, work tops over, one and a half bowl sink and drainer with mixer taps, space for American style fridge/freezer, plumbing for washing machine, space for Rayburn or double oven, cooker hood over, double glazed windows to rear and side aspects, two ceiling light points, central heating radiator and door to rear garden.

## Landing

Window to side elevation, ceiling light point and doors to the following:

### **Bedroom One**

13' 10" into bay x 10' 10" max ( 4.22m into bay x 3.30m max )

Double glazed bay window to front elevation, ceiling light point

and central heating radiator.

#### **Bedroom Two**

12' 2" x 10' 3" max ( 3.71m x 3.12m max )

Double glazed window to rear elevation, ceiling light point and central heating radiator.

## **Bedroom Three**

6' 6" x 7' 11" ( 1.98m x 2.41m )

Double glazed window to front elevation, ceiling light point and central heating radiator.

#### **Bathroom**

Bath with shower over, low level WC, wash hand basin with vanity unit, window to rear and side elevations, ceiling light point, towel rail and splashback tiles.

This floor plan is for illustrative purposes only. It is not drawn to scale. Any measurements, floor areas (including any total floor area), openings and orientation are approximate. No details are guaranteed, they cannot be relied upon for any purpose and they do not form part of any agreement. No liability is taken for any error, omission or misstatement. A party must rely upon its own inspection(s). Powered by www.focalagent.com