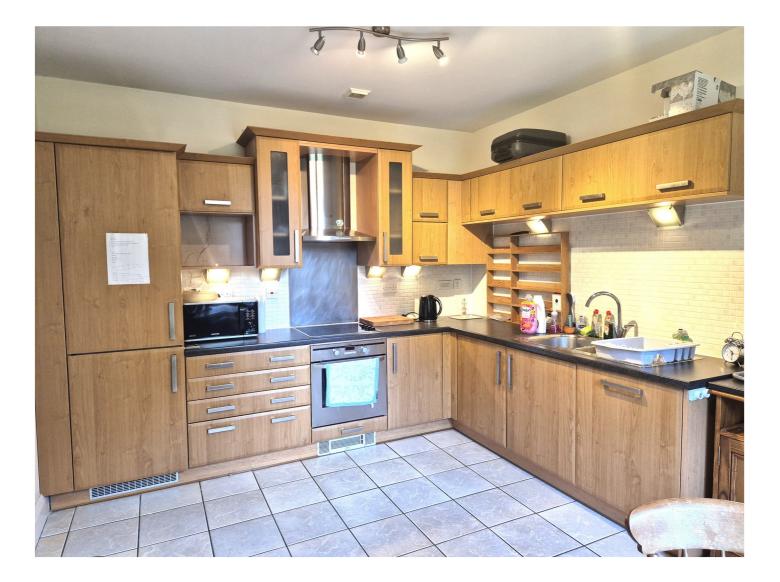

#### Kitchen

14' 2" x 10' 11" ( 4.32m x 3.33m )

Fitted kitchen with soft close wall and base units with roll top work surfaces over one and a half bowl sink and drainer with splash back tiling to walls, integrated oven and grill, electric hob with extractor fan over, integrated fridge freezer, plumbing for washing machine, integrated dish washer, electric radiator, sash window to rear and two ceiling light points.