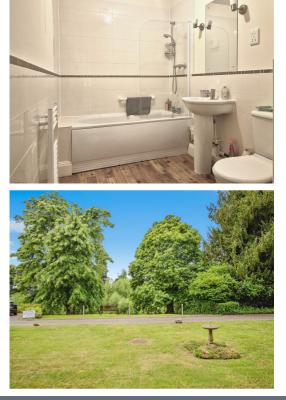

#### **Bathroom**

Modern white suite briefly comprising of bath with mixer taps and shower head over, wash hand basin, low level W.C, part tiling to walls, extractor fan, ceiling light point, airing cupboard housing boiler, radiator and two wall light points.

#### Outside

Communal lawns are well maintained by a management company, framed by box hedging and mature trees. The property includes a designed off-road parking space.

This floor plan is for illustrative purposes only. It is not drawn to scale. Any measurements, floor areas (including any total floor area), openings and orientation are approximate. No details are guaranteed, they cannot be relied upon for any purpose and they do not form part of any agreement. No liability is taken for any error, omission or misstatement. A party must rely upon its own inspection(s). Powered by www.focalagent.com