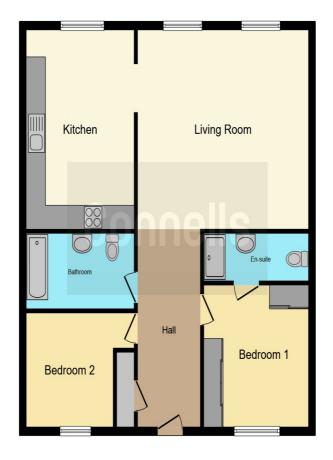

#### Outside

Communal lawns are well maintained by a management company, framed by box hedging and mature trees. The property includes a designed off-road parking space.

This floor plan is for illustrative purposes only. It is not drawn to scale. Any measurements, floor areas (including any total floor area), openings and orientation are approximate. No details are guaranteed, they cannot be relied upon for any purpose and they do not form part of any agreement. No liability is taken for any error, omission or misstatement. A party must rely upon its own inspection(s). Powered by www.focalagent.com