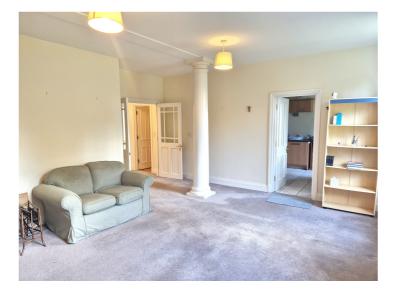

#### Lounge

17' 5" x 16' 5" ( 5.31m x 5.00m )

Two sash windows to rear elevation, two electric radiators, two ceiling light points, high ceilings and door to the following.