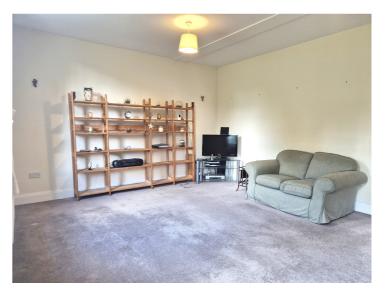

#### Lounge

17' 5" x 16' 5" ( 5.31m x 5.00m )

Two sash windows to rear elevation, two electric radiators, two ceiling light points, high ceilings and door to the following.