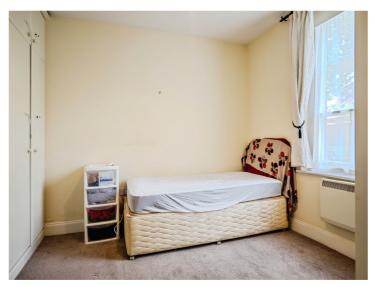

#### **Bedroom Two**

11' x 9' 5" ( 3.35m x 2.87m ) Sash window to front, radiator and ceiling light point.