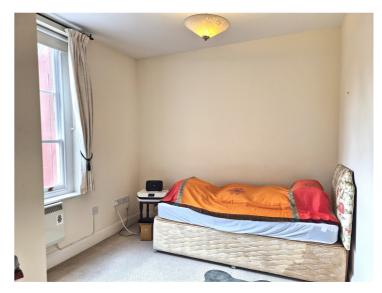

#### **Bedroom One**

11' 10" x 10' 6" max ( 3.61m x 3.20m max )

Sash window to front elevation, fitted wardrobe, radiator, ceiling light point and door to en suite

#### **Bedroom Two**

11' x 9' 5" ( 3.35m x 2.87m ) Sash window to front, radiator and ceiling light point.