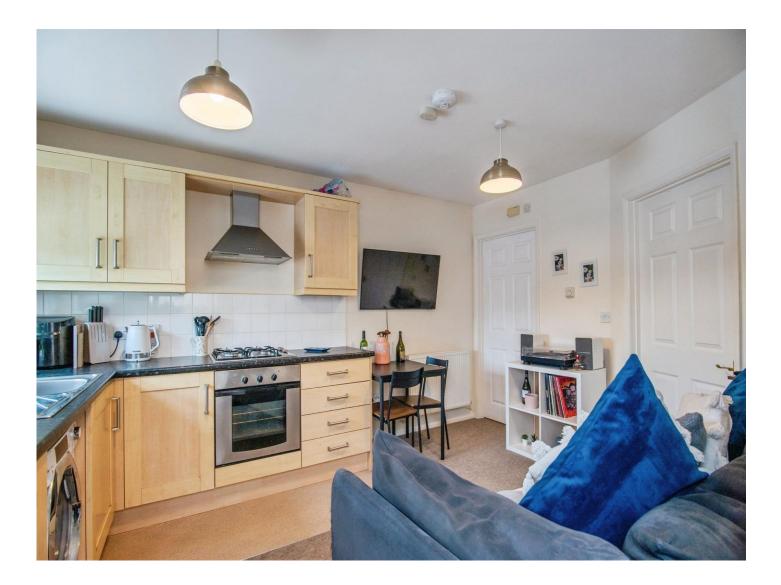

#### Kitchen -

Fitted wall and base units with roll top work surfaces, one bowl sink and drainer and integrated appliances to include oven, gas hob and cooker hood, under counterfridge freezer and washer/dryer. With ceiling light point and double glazed window to front.

#### Lounge/Diner -

Ceiling light point, radiator and doors to bedroom and bathroom.