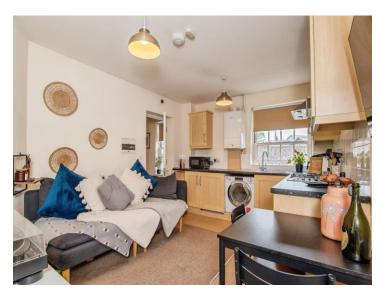

#### Kitchen -

Fitted wall and base units with roll top work surfaces, one bowl sink and drainer and integrated appliances to include oven, gas hob and cooker hood, under counterfridge freezer and washer/dryer. With ceiling light point and double glazed window to front.