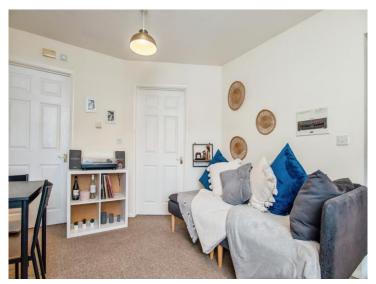

#### Lounge/Diner -

Ceiling light point, radiator and doors to bedroom and bathroom.