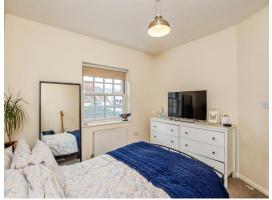

#### **Bedroom One**

 $10^{\prime}\,6^{\prime\prime}\,x\,11^{\prime}$  (  $3.20m\,x\,3.35m$  ) Double glazed window to side elevation, ceiling light point and radiator.