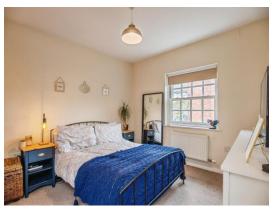

#### **Bedroom One**

 $10^{\prime}\,6^{\prime\prime}\,x\,11^{\prime}$  (  $3.20m\,x\,3.35m$  ) Double glazed window to side elevation, ceiling light point and radiator.