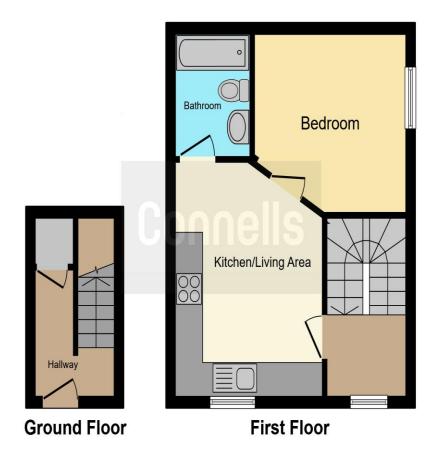

#### Bathroom

White suite comprising; bath with shower over, w/c, wash hand basin, ceiling light point and heated towel rail.

This floor plan is for illustrative purposes only. It is not drawn to scale. Any measurements, floor areas (including any total floor area), openings and orientation are approximate. No details are guaranteed, they cannot be relied upon for any purpose and they do not form part of any agreement. No liability is taken for any error, omission or misstatement. A party must rely upon its own inspection(s). Powered by www.focalagent.com