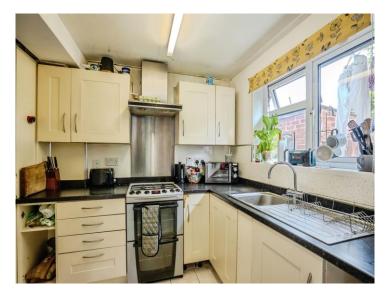

#### Kitchen

11' 3" x 9' (3.43m x 2.74m)

Fitted wall and base units with roll top work surfaces, one bowl sink and drainer, splash back tiling, integrated fridge/freezer, space for freestanding oven and plumbing for washing machine, ceiling light point, double glazed window to rear and a side door giving access to the garden.