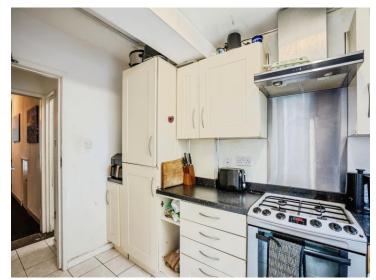

#### Kitchen

11' 3" x 9' (3.43m x 2.74m)

Fitted wall and base units with roll top work surfaces, one bowl sink and drainer, splash back tiling, integrated fridge/freezer, space for freestanding oven and plumbing for washing machine, ceiling light point, double glazed window to rear and a side door giving access to the garden.