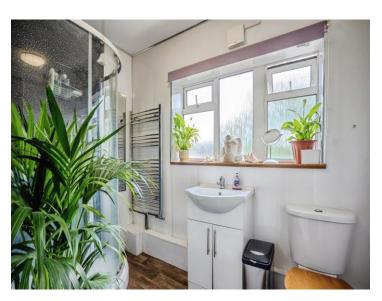

## **Shower Room**

Walk in corner shower, w/c, wash hand basin with vanity storage, towel rail, ceiling light point and double glazed obscure window to rear