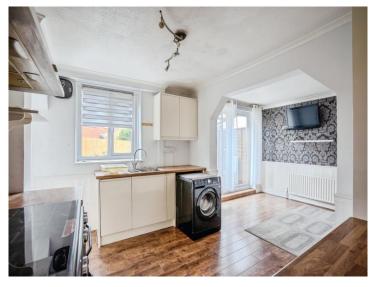

#### **Kitchen**

11' 7" x 8' 10" ( 3.53m x 2.69m )

Double glazed French doors to the rear giving access to the rear garden, central heating radiator, storage cupboard and ceiling light point.

#### **Dining Room**

9' 11" x 8' 4" ( 3.02m x 2.54m )

Double glazed French doors to the rear giving access to the rear garden, central heating radiator, storage cupboard and ceiling light point.