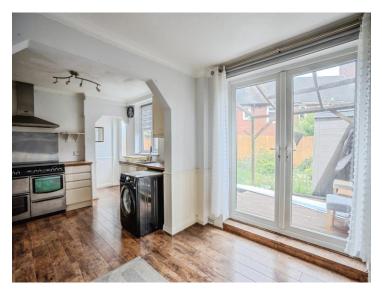

#### **Kitchen**

11' 7" x 8' 10" ( 3.53m x 2.69m )

Double glazed French doors to the rear giving access to the rear garden, central heating radiator, storage cupboard and ceiling light point.

#### **Dining Room**

9' 11" x 8' 4" ( 3.02m x 2.54m )

Double glazed French doors to the rear giving access to the rear garden, central heating radiator, storage cupboard and ceiling light point.