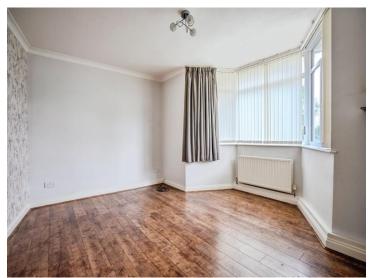

#### **Bedroom One**

13' 5" x 11' Max ( 4.09m x 3.35m Max ) Double glazed window to front elevation, central heating radiator and ceiling light point.

#### **Bedroom Two**

9' 10" x 9' 11" ( 3.00m x 3.02m )

Double glazed window to rear elevation, central heating radiator, built in wardrobe and ceiling light point.

#### **Bedroom Three**

11' x 7' 5" Max ( 3.35m x 2.26m Max ) Double glazed window to front elevation, central heating radiator and ceiling light point.