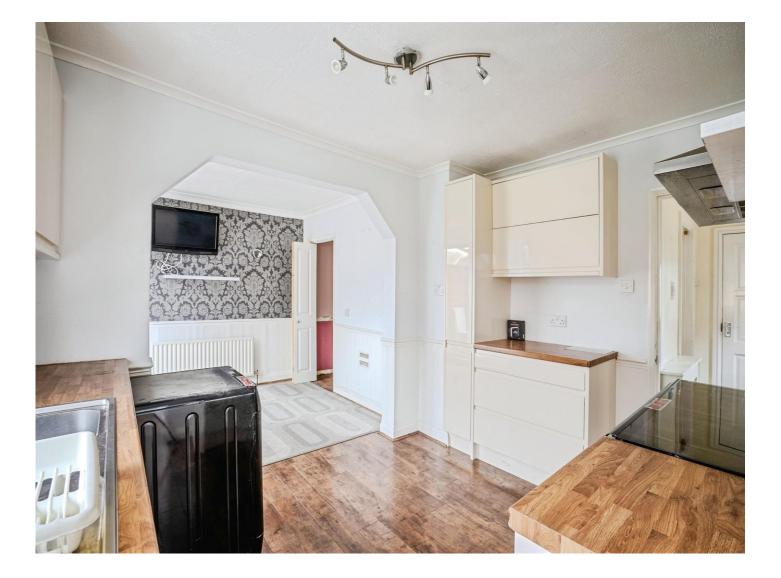

#### **Kitchen**

11' 7" x 8' 10" ( 3.53m x 2.69m )

Double glazed French doors to the rear giving access to the rear garden, central heating radiator, storage cupboard and ceiling light point.

#### **Dining Room**

9' 11" x 8' 4" ( 3.02m x 2.54m )

Double glazed French doors to the rear giving access to the rear garden, central heating radiator, storage cupboard and ceiling light point.