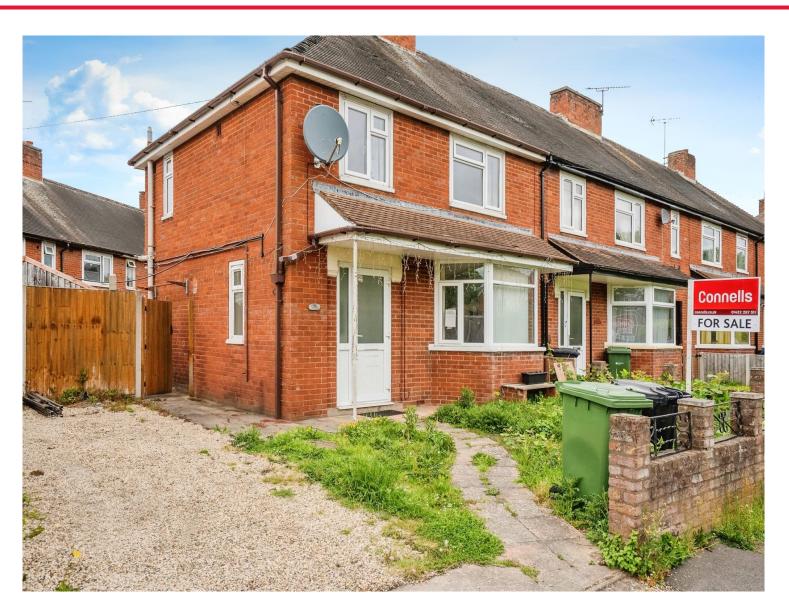

### Belmont Road Hereford HR2 7HA

Being sold with NO ONWARD CHAIN this lovely end-terrace is perfect for first time buyers who are looking to get onto the property ladder. With the home offering great size rooms throughout and an downstairs W.C plus the upstairs bathroom this is one you don't want to miss.

#### Approach

A drop curb giving access to the driveway which leads down the side of the home with a lawn area to the front. There is a side gate giving access to the rear garden and a wall to the boundaries and the door to the front gives access to: