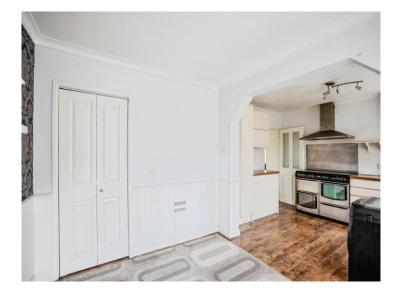

#### **Kitchen**

11' 7" x 8' 10" ( 3.53m x 2.69m )

Double glazed French doors to the rear giving access to the rear garden, central heating radiator, storage cupboard and ceiling light point.

#### **Dining Room**

9' 11" x 8' 4" ( 3.02m x 2.54m )

Double glazed French doors to the rear giving access to the rear garden, central heating radiator, storage cupboard and ceiling light point.