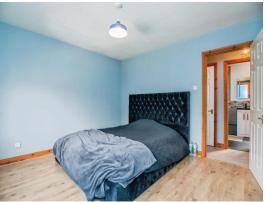

### **Bedroom**

12' 1" x 12' 5" ( 3.68m x 3.78m )

Double glazed window to front elevation, ceiling light point and wall mounted electric radiator.