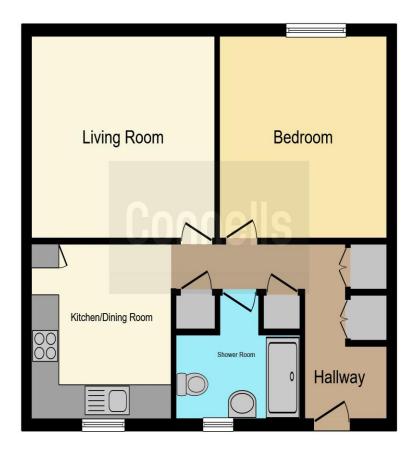

## Outside

The property is set in communal landscaped gardens which are very well maintained. There is also an allocated car parking space, a clothes drying area, bin store and visitor parking.

This floor plan is for illustrative purposes only. It is not drawn to scale. Any measurements, floor areas (including any total floor area), openings and orientation are approximate. No details are guaranteed, they cannot be relied upon for any purpose and they do not form part of any agreement. No liability is taken for any error, omission or misstatement. A party must rely upon its own inspection(s). Powered by www.focalagent.com