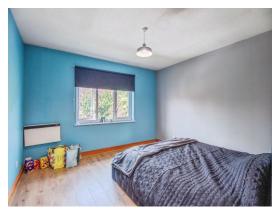

### **Bedroom**

12' 1" x 12' 5" ( 3.68m x 3.78m )

Double glazed window to front elevation, ceiling light point and wall mounted electric radiator.