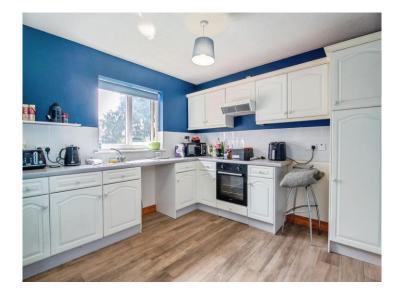

#### **Kitchen**

10' 2" x 10' 6" ( 3.10m x 3.20m )

Fitted wall and base units with roll top work surfaces, one bowl sink and drainer, splashback tiling, an integrated oven with electric hob and cooker hood over, space for fridge/freezer and plumbing for washing machine. Double glazed window to rear elevation and ceiling light point.