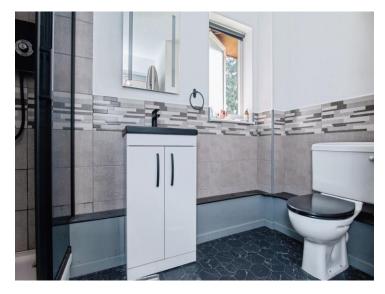

#### **Shower Room**

A modern shower room comprising of walk in shower cubicle with sliding door, wash hand basin with vanity storage, w/c, fitted storage and shelving, spotlights and double glazed obscure window to rear.