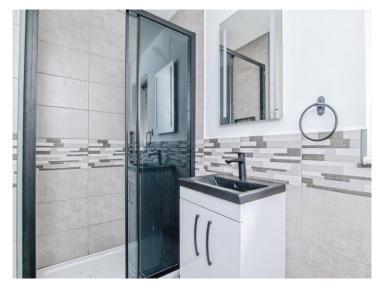

#### **Shower Room**

A modern shower room comprising of walk in shower cubicle with sliding door, wash hand basin with vanity storage, w/c, fitted storage and shelving, spotlights and double glazed obscure window to rear.