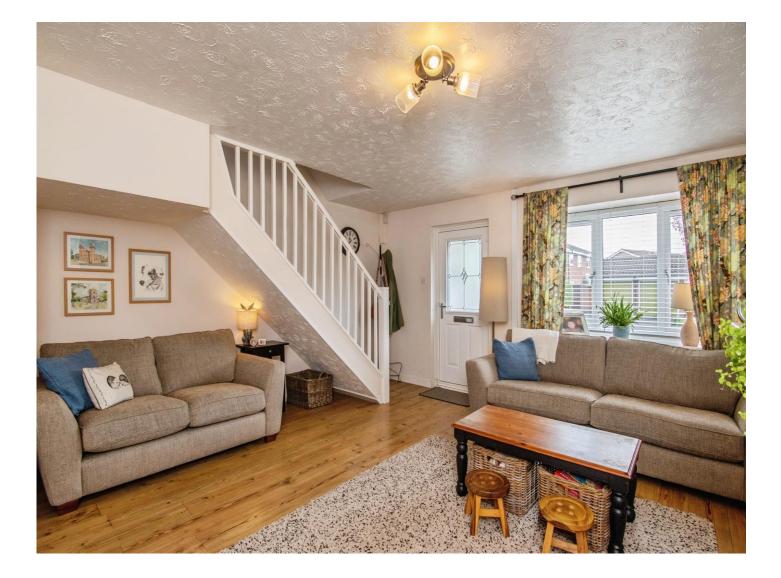

#### Lounge

14' 7" max x 15' 6" ( 4.45m max x 4.72m ) Double glazed window to front, ceiling light point, radiator, stairs to first floor and door to kitchen.