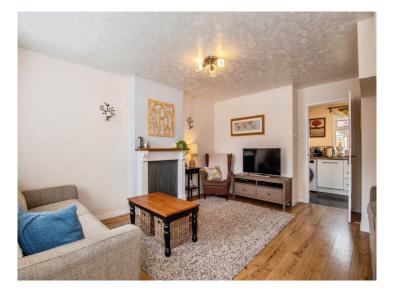

#### **Reception Room**

16' 4" x 8' 1" ( 4.98m x 2.46m )

Double glazed window to front, two ceiling light points and radiator.