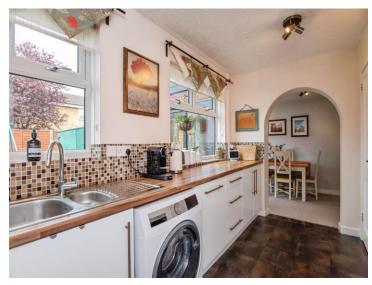

#### **Kitchen**

#### 6' 3" x 14' 8" ( 1.91m x 4.47m )

Wall, base and draw units, roll top work surfaces, part tiling to walls, one and a half bowl and drainer, freestanding double oven with seven ring gas hob and cooker hood over, plumbing for washing machine, integrated dish washer, integrated fridge freezer, two double glazed windows to rear, two ceiling light points and pantry cupboard.