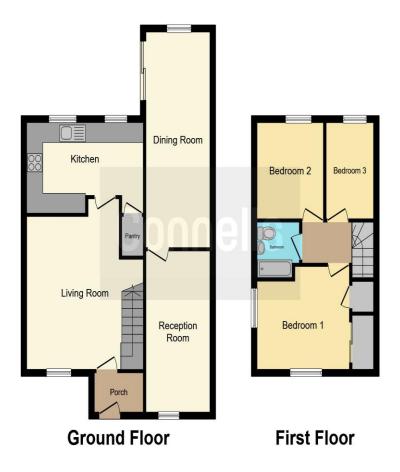

#### Garden

An enclosed rear garden offering a patio area for entertaining, leading to a low maintenance lawn and outdoor storage unit. Further benefiting from rear gate access and an outdoor tap.

This floor plan is for illustrative purposes only. It is not drawn to scale. Any measurements, floor areas (including any total floor area), openings and orientation are approximate. No details are guaranteed, they cannot be relied upon for any purpose and they do not form part of any agreement. No liability is taken for any error, omission or misstatement. A party must rely upon its own inspection(s). Powered by www.focalagent.com