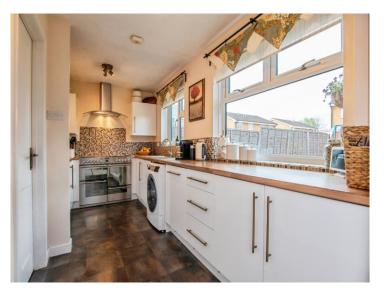

#### **Kitchen**

#### 6' 3" x 14' 8" ( 1.91m x 4.47m )

Wall, base and draw units, roll top work surfaces, part tiling to walls, one and a half bowl and drainer, freestanding double oven with seven ring gas hob and cooker hood over, plumbing for washing machine, integrated dish washer, integrated fridge freezer, two double glazed windows to rear, two ceiling light points and pantry cupboard.