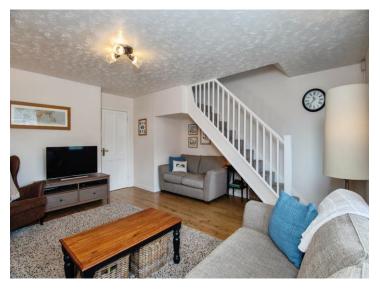

#### Lounge

14' 7" max x 15' 6" ( 4.45m max x 4.72m ) Double glazed window to front, ceiling light point, radiator, stairs to first floor and door to kitchen.