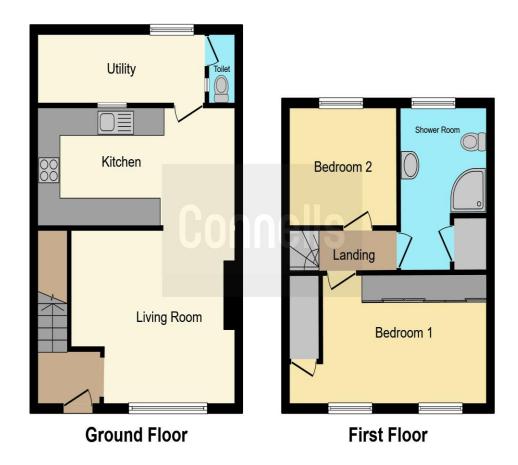

#### **Entrance Hall**

Ceiling light point, radiator, stairs to first floor and door to the lounge.

## Lounge

12' 8" max x 12' 5" ( 3.86m max x 3.78m )

Double glazed window to front, ceiling light point, radiator and under stairs storage.

## Kitchen/Diner

8' 2" x 17' 6" ( 2.49m x 5.33m )

Wall, base and drawer units, worktops, one and a half bowl sink and drainer, integrated oven, gas hob and cooker hood, dish washer, space for fridge freezer, spotlights, double glazed obscure window to rear and door to lean to.

#### Cloakroom

Outdoor WC and ceiling light point.

## Landing

Ceiling light point, loft hatch and doors to the following.

## **Bedroom One**

14' 5" plus reccess x 9' 2" ( 4.39m plus reccess x 2.79m )

Two double glazed windows to front elevation, ceiling light point and radiator.

## **Bedroom Two**

9' 3" x 8' 7" ( 2.82m x 2.62m )

Double glazed window to rear elevation, ceiling light point and radiator.

#### **Bathroom**

Modern white suite briefly comprising of WC, wash hand basin with vanity unit, walk in shower with waterfall and hand held heads, ceiling light point, airing cupboard, towel rail and double glazed obscure window to rear elevation.

This floor plan is for illustrative purposes only. It is not drawn to scale. Any measurements, floor areas (including any total floor area), openings and orientation are approximate. No details are guaranteed, they cannot be relied upon for any purpose and they do not form part of any agreement. No liability is taken for any error, omission or misstatement. A party must rely upon its own inspection(s). Powered by www.focalagent.com