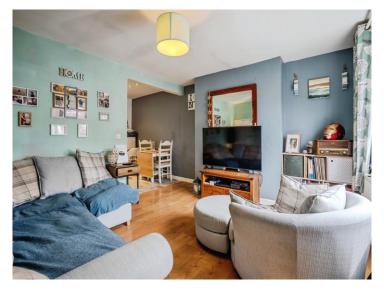

## Lounge

12' 8" max x 12' 5" ( 3.86m max x 3.78m )

Double glazed window to front, ceiling light point, radiator and under stairs storage.