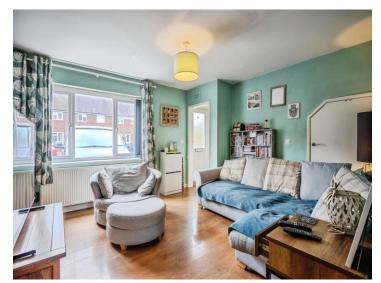

## Lounge

12' 8" max x 12' 5" ( 3.86m max x 3.78m )

Double glazed window to front, ceiling light point, radiator and under stairs storage.