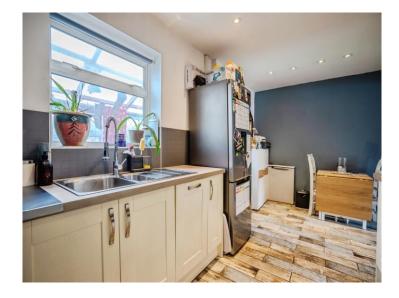

## Kitchen/Diner

8' 2" x 17' 6" ( 2.49m x 5.33m )

Wall, base and drawer units, worktops, one and a half bowl sink and drainer, integrated oven, gas hob and cooker hood, dish washer, space for fridge freezer, spotlights, double glazed obscure window to rear and door to lean to.