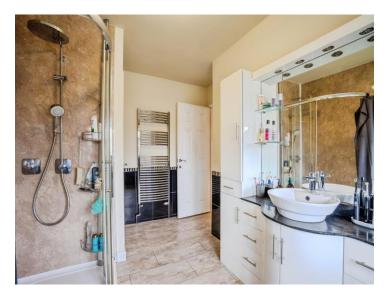

#### **Bathroom**

Modern white suite briefly comprising of WC, wash hand basin with vanity unit, walk in shower with waterfall and hand held heads, ceiling light point, airing cupboard, towel rail and double glazed obscure window to rear elevation.