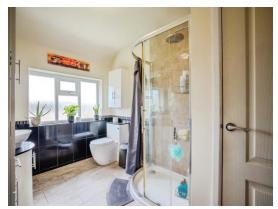

#### **Bathroom**

Modern white suite briefly comprising of WC, wash hand basin with vanity unit, walk in shower with waterfall and hand held heads, ceiling light point, airing cupboard, towel rail and double glazed obscure window to rear elevation.