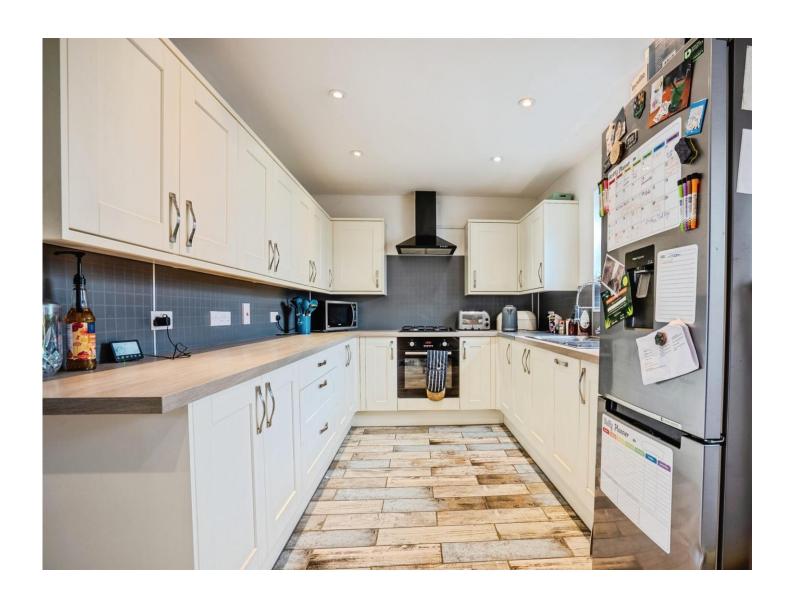

## Kitchen/Diner

8' 2" x 17' 6" ( 2.49m x 5.33m )

Wall, base and drawer units, worktops, one and a half bowl sink and drainer, integrated oven, gas hob and cooker hood, dish washer, space for fridge freezer, spotlights, double glazed obscure window to rear and door to lean to.