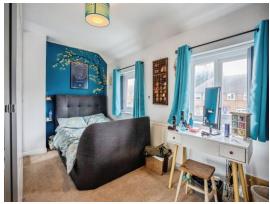

## **Bedroom One**

14' 5" plus reccess x 9' 2" ( 4.39m plus reccess x 2.79m )

Two double glazed windows to front elevation, ceiling light point and radiator.