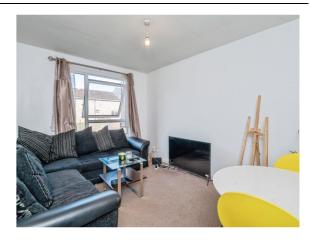

#### Lounge

13' 2" x 10' 2" ( 4.01m x 3.10m )

Double glazed window to rear elevation, central heating radiator and ceiling light point.