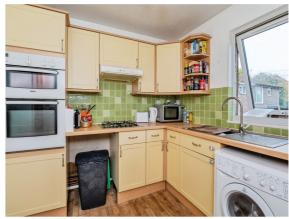

#### Kitchen

8' 6" x 9' 1" ( 2.59m x 2.77m )

Fitted kitchen with wooden wall and base units with roll top work surfaces over, one bowl sink and drainer, splash backs to walls, integrated electric oven, gas hob and cooker hood over, pluming for washing machine, space for fridge freezer, double glazed window to rear elevation, central heating radiator and ceiling light point.