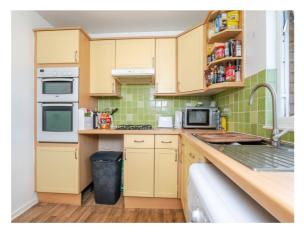

#### Kitchen

8' 6" x 9' 1" ( 2.59m x 2.77m )

Fitted kitchen with wooden wall and base units with roll top work surfaces over, one bowl sink and drainer, splash backs to walls, integrated electric oven, gas hob and cooker hood over, pluming for washing machine, space for fridge freezer, double glazed window to rear elevation, central heating radiator and ceiling light point.

## O Property Images

32 Marcle Walk, Hereford, Herefordshire, England, HR2 7TD

Date: 16 April 2025 Property Ref and Version: HER315618 - 0001