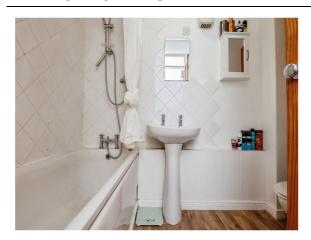

#### **Bathroom**

Modern white suite briefly comprising: bath with mixer taps and shower overhead, wash hand basin, low level W.C, part tiling to walls, central heating radiator, loft access and ceiling light point.

## O Property Images

32 Marcle Walk, Hereford, Herefordshire, England, HR2 7TD **Date:** 16 April 2025 **Property Ref and Version:** HER315618 - 0001

## O Property Images

32 Marcle Walk, Hereford, Herefordshire, England, HR2 7TD

Date: 16 April 2025 Property Ref and Version: HER315618 - 0001