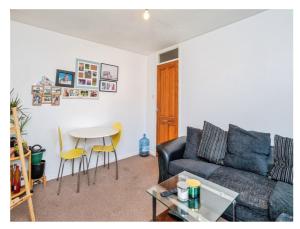

#### Lounge

13' 2" x 10' 2" ( 4.01m x 3.10m )

Double glazed window to rear elevation, central heating radiator and ceiling light point.