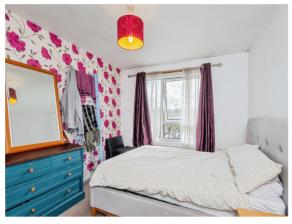

#### **Bedroom One**

10' 1" x 13' 1" ( 3.07m x 3.99m )

Double glazed window to front elevation, central heating radiator and ceiling light point.

#### **Bedroom Two**

5' 11" x 5' 11" ( 1.80m x 1.80m )

Double glazed window to front elevation, central heating radiator and ceiling light point.

## O Property Images

32 Marcle Walk, Hereford, Herefordshire, England, HR2 7TD

Date: 16 April 2025 Property Ref and Version: HER315618 - 0001