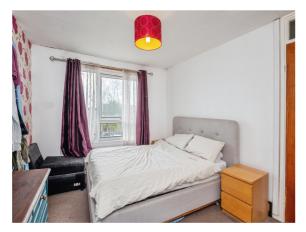

#### **Bedroom One**

10' 1" x 13' 1" ( 3.07m x 3.99m )

Double glazed window to front elevation, central heating radiator and ceiling light point.

#### **Bedroom Two**

5' 11" x 5' 11" ( 1.80m x 1.80m )

Double glazed window to front elevation, central heating radiator and ceiling light point.