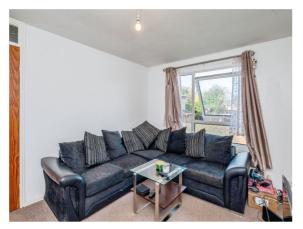

#### Lounge

13' 2" x 10' 2" ( 4.01m x 3.10m )

Double glazed window to rear elevation, central heating radiator and ceiling light point.

## O Property Images

32 Marcle Walk, Hereford, Herefordshire, England, HR2 7TD

Date: 16 April 2025 Property Ref and Version: HER315618 - 0001