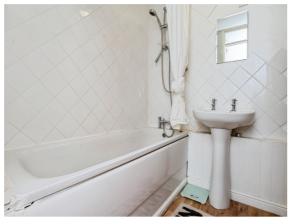

#### **Bathroom**

Modern white suite briefly comprising: bath with mixer taps and shower overhead, wash hand basin, low level W.C, part tiling to walls, central heating radiator, loft access and ceiling light point.