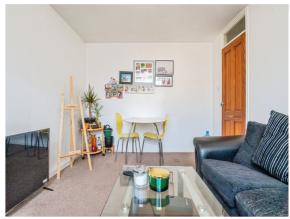

#### Lounge

13' 2" x 10' 2" ( 4.01m x 3.10m )

Double glazed window to rear elevation, central heating radiator and ceiling light point.