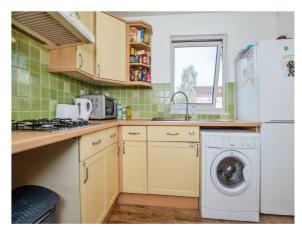

#### Kitchen

8' 6" x 9' 1" ( 2.59m x 2.77m )

Fitted kitchen with wooden wall and base units with roll top work surfaces over, one bowl sink and drainer, splash backs to walls, integrated electric oven, gas hob and cooker hood over, pluming for washing machine, space for fridge freezer, double glazed window to rear elevation, central heating radiator and ceiling light point.