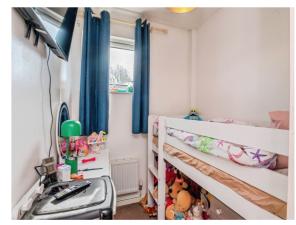

#### **Bedroom Two**

5' 11" x 5' 11" ( 1.80m x 1.80m )

Double glazed window to front elevation, central heating radiator and ceiling light point.