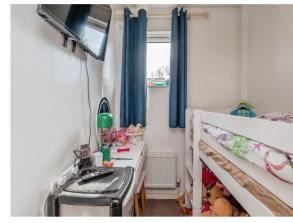

#### **Bedroom Two**

5' 11" x 5' 11" ( 1.80m x 1.80m )

Double glazed window to front elevation, central heating radiator and ceiling light point.