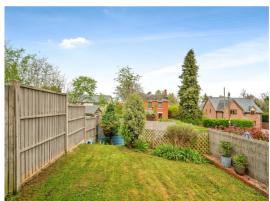

## **Rear Garden**

A lawn area with steps leading down to a low maintenance pebble stoned area perfect for entertaining guest. To the side the lawn follows round leading back to the front of the home with fencing to the boarders and a side gate giving access back to the front of the home.