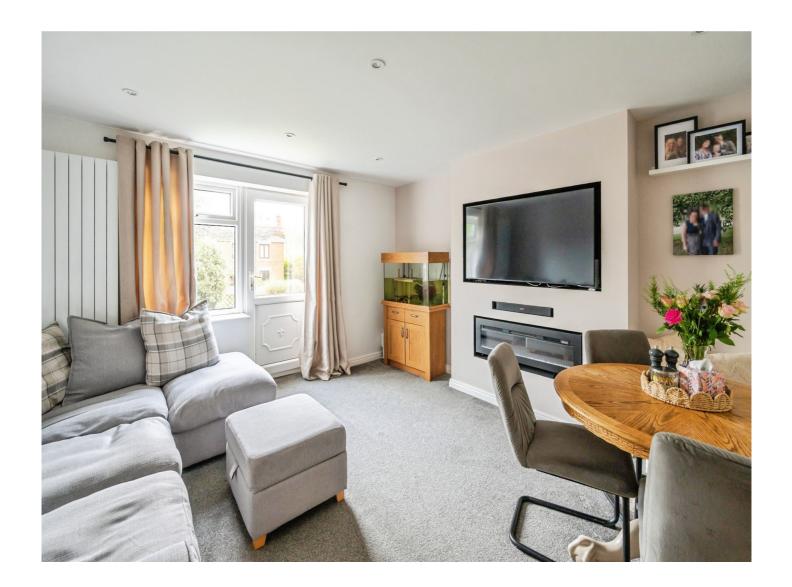

## Lounge/Dining Room

14' 2" x 12' 10" Max ( 4.32m x 3.91m Max )

Double glazed door to rear giving access to the rear garden, double glazed window to rear elevation, electric wall mounted fire with a featured surround, central heating radiator and spot lights to the ceiling.