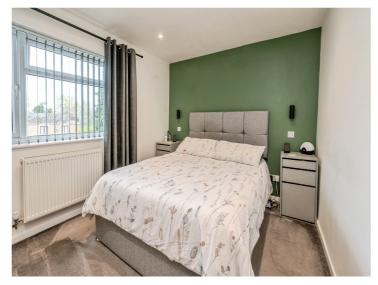

#### **Bedroom One**

12' 11" x 9' 1" ( 3.94m x 2.77m )

Double glazed window to rear elevation, two up and down wall lights, central heating radiator and ceiling light point.