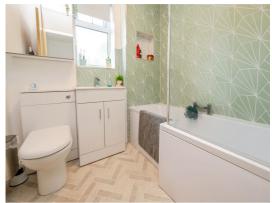

#### **Bathroom**

A modern white suite briefly comprising: bath with mixer taps and shower head over, wash hand basin vanity unit, low level W.C, part tiling to walls, central heating radiator, extractor fan and double glazed obscure window to side elevation.