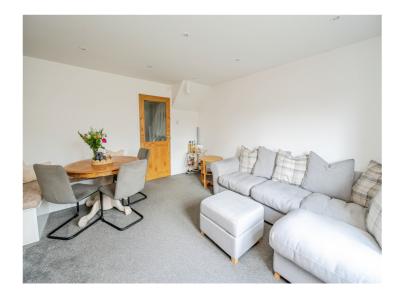

## Lounge/Dining Room

14' 2" x 12' 10" Max ( 4.32m x 3.91m Max )

Double glazed door to rear giving access to the rear garden, double glazed window to rear elevation, electric wall mounted fire with a featured surround, central heating radiator and spot lights to the ceiling.