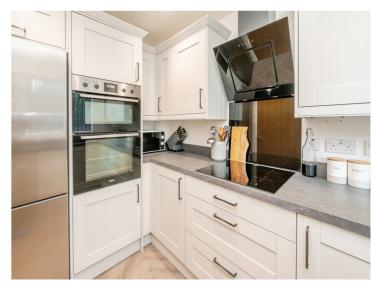

#### Kitchen

10' 3" x 6' 5" ( 3.12m x 1.96m )

A fitted kitchen with soft closing wall and base units with work surfaces over, one bowl sink and drainer, integrated double oven and grill, integrated induction hob with cooker hood over, plumbing for washing machine, space for fridge freezer, spot lights to ceiling and double glazed window to front elevation.