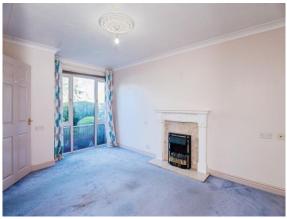

## Lounge

14' 6" x 9' 10" ( 4.42m x 3.00m )

Double glazed window to rear, electric fire, electric radiator, pull cord alarm and ceiling light point.