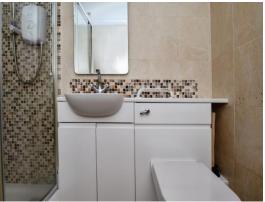

## **Bathroom**

Walk in shower, WC, wash hand basin with vanity, ceiling light point, heated towel rail, pull cord alarm and extractor fan.

This floor plan is for illustrative purposes only. It is not drawn to scale. Any measurements, floor areas (including any total floor area), openings and orientation are approximate. No details are guaranteed, they cannot be relied upon for any purpose and they do not form part of any agreement. No liability is taken for any error, omission or misstatement. A party must rely upon its own inspection(s). Powered by www.focalagent.com