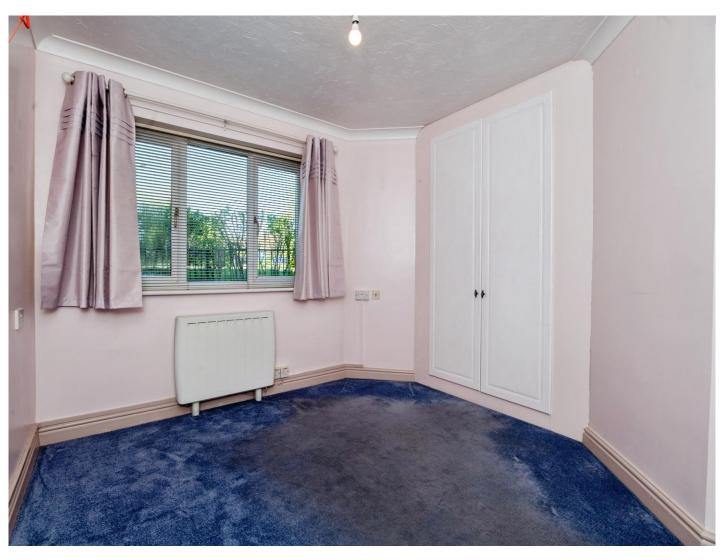

### **Bedroom One**

11' 3" x 9' 10" ( 3.43m x 3.00m )

Double glazed window to side aspect, electric radiator, ceiling light point, built in wardrobe and pull cord alarm.