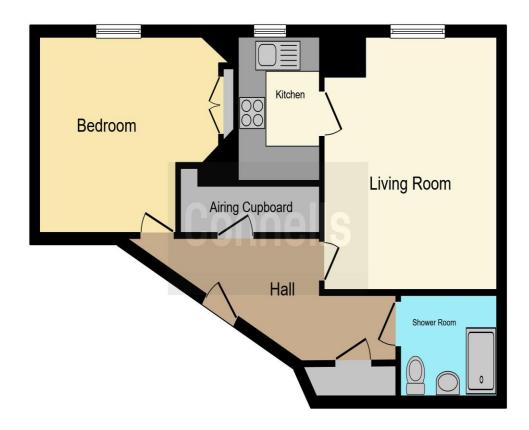

## **Bathroom**

Walk in shower, WC, wash hand basin with vanity, ceiling light point, heated towel rail, pull cord alarm and extractor fan.

This floor plan is for illustrative purposes only. It is not drawn to scale. Any measurements, floor areas (including any total floor area), openings and orientation are approximate. No details are guaranteed, they cannot be relied upon for any purpose and they do not form part of any agreement. No liability is taken for any error, omission or misstatement. A party must rely upon its own inspection(s). Powered by www.focalagent.com