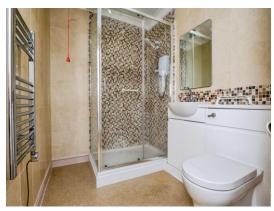

## **Bathroom**

Walk in shower, WC, wash hand basin with vanity, ceiling light point, heated towel rail, pull cord alarm and extractor fan.

This floor plan is for illustrative purposes only. It is not drawn to scale. Any measurements, floor areas (including any total floor area), openings and orientation are approximate. No details are guaranteed, they cannot be relied upon for any purpose and they do not form part of any agreement. No liability is taken for any error, omission or misstatement. A party must rely upon its own inspection(s). Powered by www.focalagent.com