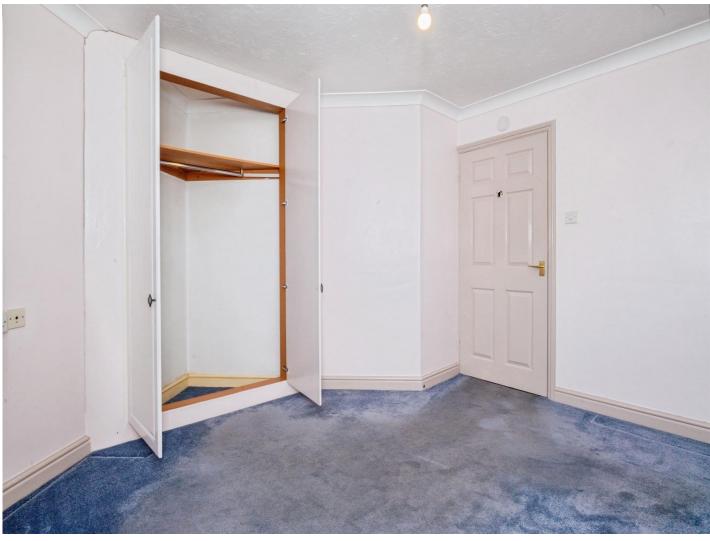

### **Bedroom One**

11' 3" x 9' 10" ( 3.43m x 3.00m )

Double glazed window to side aspect, electric radiator, ceiling light point, built in wardrobe and pull cord alarm.