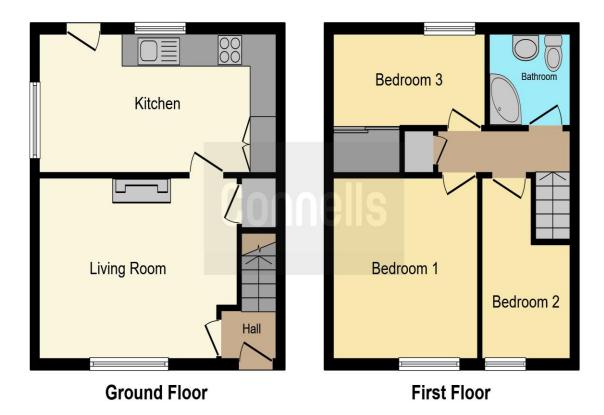

#### Garden

A spacious west-facing facing lawn enclosed by fencing, featuring garden shed and patio.

This floor plan is for illustrative purposes only. It is not drawn to scale. Any measurements, floor areas (including any total floor area), openings and orientation are approximate. No details are guaranteed, they cannot be relied upon for any purpose and they do not form part of any agreement. No liability is taken for any error, omission or misstatement. A party must rely upon its own inspection(s). Powered by www.focalagent.com