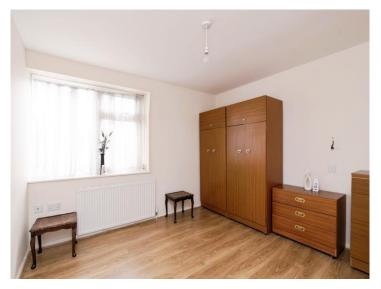

#### **Bedroom One**

11' 1" max x 11' 1" ( 3.38m max x 3.38m ) Double glazed window to front elevation, radiator and ceiling light point.

#### **Bedroom Two**

6' 5" x 11' 6" ( 1.96m x 3.51m )

Double glazed window to rear elevation, radiator, built in stroage and ceiling light point.

#### **Bedroom Three**

11' 1" max x 7' max ( 3.38m max x 2.13m max )

Double glazed window to front elevation, radiator and ceiling light point. Stair bulk head restricting floor space.