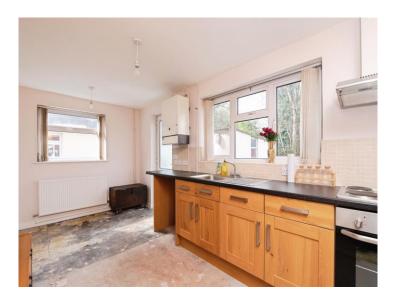

#### **Kitchen/Diner**

#### 17' 11" x 8' 5" ( 5.46m x 2.57m )

Wall and base units, roll top surfaces, one bowl sink and drainer, tiles splashbacks, integrated oven, electric hob and cooker hood, space for fridge freezer, space for washing machine, double glazed window to side and rear aspects, three ceiling light points, radiator and door to rear garden.