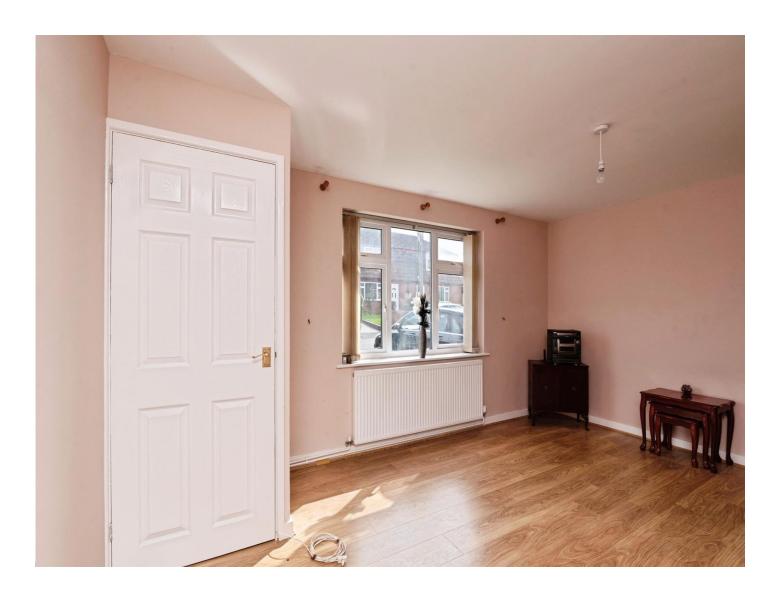

#### Lounge

14' 10" x 11' max ( 4.52m x 3.35m max )

Double glazed window to front, radiator, ceiling light point and door to kitchen.