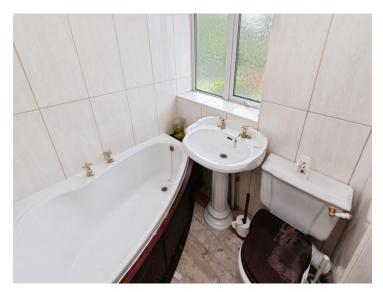

#### Bathroom

Bath with shower over, wash hand basin, WC, ceiling light point, double glazed obscure window to rear elevation and radiator.