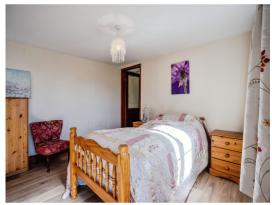

## **Bedroom One**

10' 11" x 11' 2" ( 3.33m x 3.40m )

Double glazed window to front elevation, ceiling light point and radiator.

## **Bedroom Two**

10' 9" x 11' 3" ( 3.28m x 3.43m )

Double glazed window to front elevation, ceiling light point and radiator.