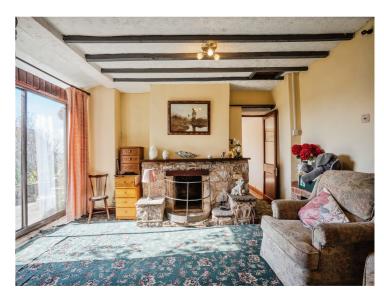

## Reception Room/Snug

16' 7" x 11' 6" ( 5.05m x 3.51m )

Stone feature walls with character beams and an open fire place, ceiling light point, radiator and sliding door to front garden.