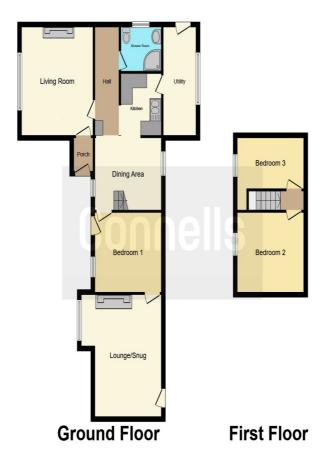

## **Outside**

A gated gravel driveway leads to the front of the property, surrounded by a lush green lawn adorned with small trees, shrubs and hedges at the borders.

This floor plan is for illustrative purposes only. It is not drawn to scale. Any measurements, floor areas (including any total floor area), openings and orientation are approximate. No details are guaranteed, they cannot be relied upon for any purpose and they do not form part of any agreement. No liability is taken for any error, omission or misstatement. A party must rely upon its own inspection(s). Powered by www.focalagent.com