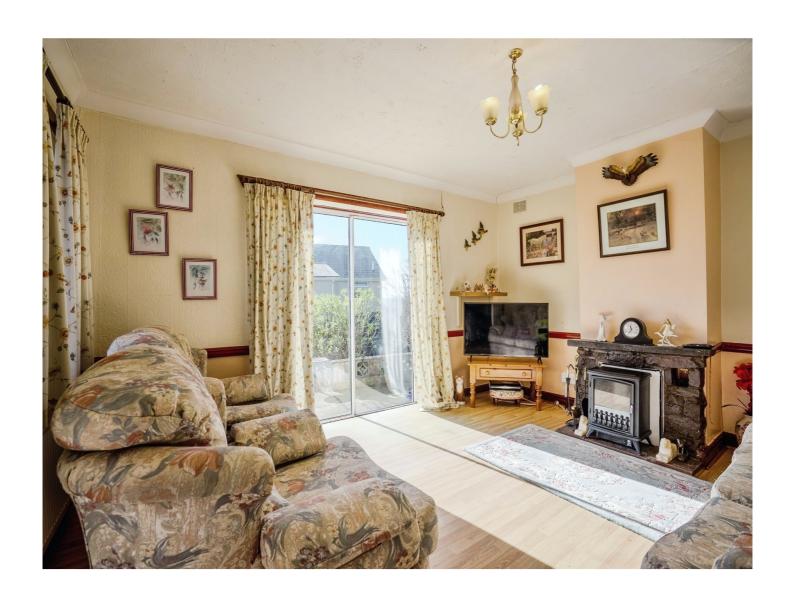

#### Lounge

11' 10" x 14' 3" ( 3.61m x 4.34m )

Ceiling light point, wall light point, radiator, sliding door to garden, double glazed window to side aspect and door to porch entrance.