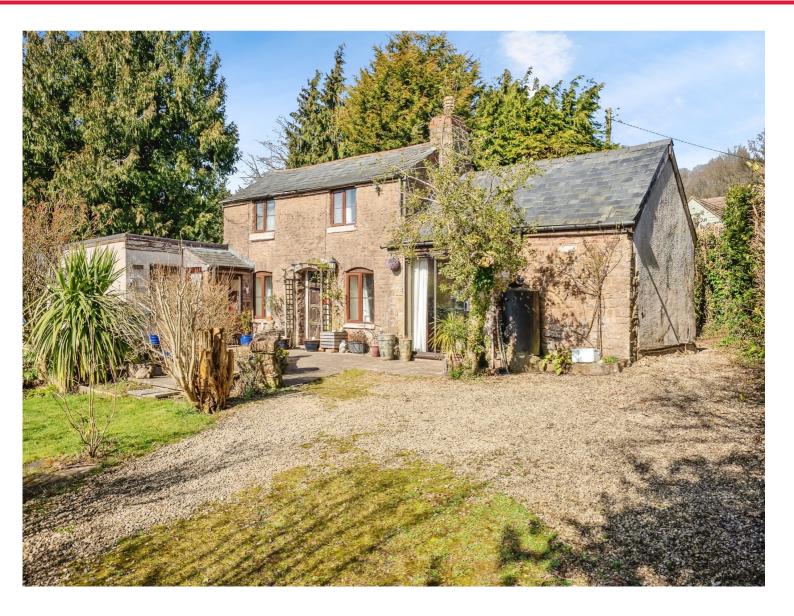

# Yew Tree Cottage Little Birch Hereford HR2 8AY

A charming and extended cottage situated in the peaceful and popular village of Little Birch, with annex potential. Occupying a large plot with ample parking and a spacious garden. Offering fantastic potential for renovation and modernisation. NO ONWARD CHAIN!

# Yew Tree Cottage Little Birch Hereford HR2 8AY

## **Outside**

A gated gravel driveway leads to the front of the property, surrounded by a lush green lawn adorned with small trees, shrubs and hedges at the borders.

This floor plan is for illustrative purposes only. It is not drawn to scale. Any measurements, floor areas (including any total floor area), openings and orientation are approximate. No details are guaranteed, they cannot be relied upon for any purpose and they do not form part of any agreement. No liability is taken for any error, omission or misstatement. A party must rely upon its own inspection(s). Powered by www.focalagent.com