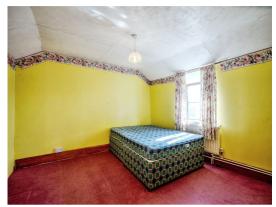

#### **Downstairs Bedroom**

Double glazed window to front elevation, ceiling light point and radiator.