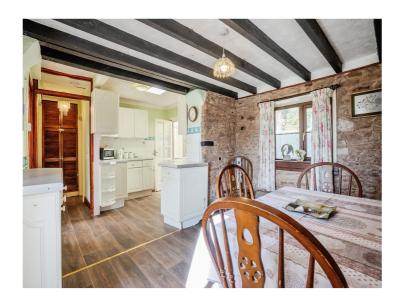

#### Kitchen/Diner

19' 4" x 10' 7" ( 5.89m x 3.23m )

Wall and base units, roll top work surfaces, one bowl sink and drainer, tiled splash backs, door to lean to, two ceiling light points, central heating radiator, stairs to first floor, double glazed windows to front and rear elevations and beams and brick.