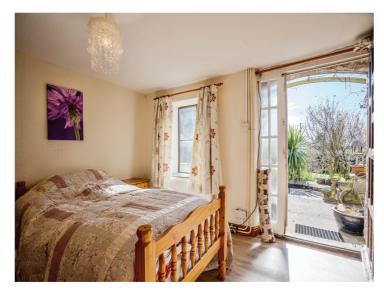

## **Bedroom One**

10' 11" x 11' 2" ( 3.33m x 3.40m )

Double glazed window to front elevation, ceiling light point and radiator.

## **Bedroom Two**

10' 9" x 11' 3" ( 3.28m x 3.43m )

Double glazed window to front elevation, ceiling light point and radiator.