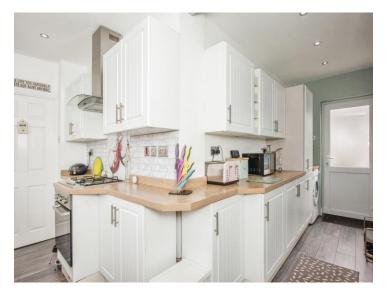

#### **Kitchen/ Utility Room**

12' 7" max x 17' 9" ( 3.84m max x 5.41m )

This L shaped kitchen/utility room offers wooden wall and base units with work surfaces over, one and a half bowl sink and drainer with splash back tiling to walls, integrated electric oven and gas hob with cooker hood over, plumbing for washing machine and space for American style fridge freezer and tumble dryer, central heating radiator, spot lights to ceiling double glazed window to front elevation and double glazed door to the rear giving access to the rear garden.