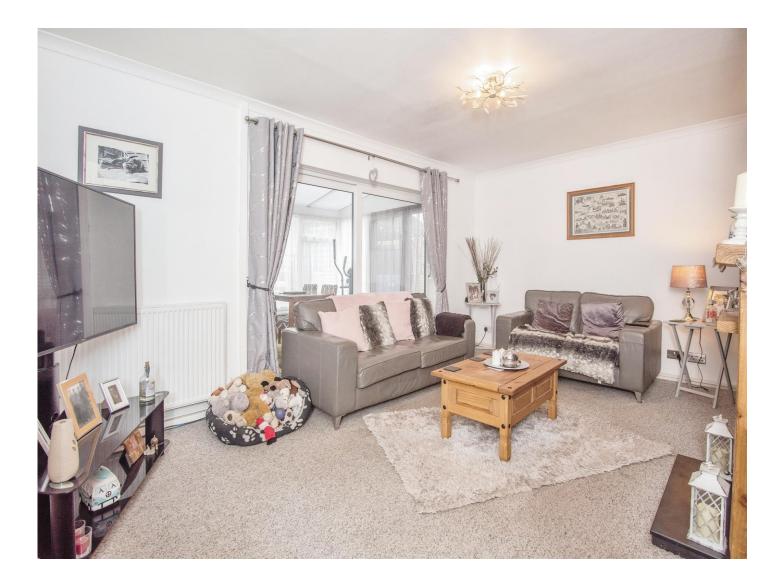

#### Lounge

11' 7" max x 17' 10" ( 3.53m max x 5.44m )

Double doors giving access to the conservatory, gas fire with a featured surround, central heating radiator and ceiling light point.