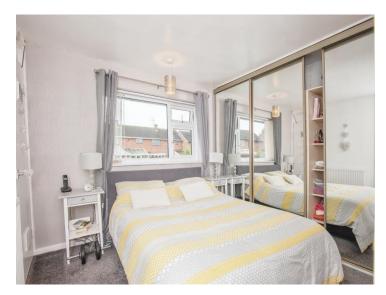

#### **Bedroom One**

9' 10" + Wardrobes x 11' 6" ( 3.00m + Wardrobes x 3.51m )

Double glazed window to rear elevation, wardrobes with sliding mirrored doors, two storage cupboards with one housing central heating boiler, central heating radiator and ceiling light point.

#### **Bedroom Two**

9' 9" + Wardrobes x 7' 8" + Recess ( 2.97m + Wardrobes x 2.34m + Recess )

Double glazed window rear elevation, built in wardrobes, central heating radiator and ceiling light point.