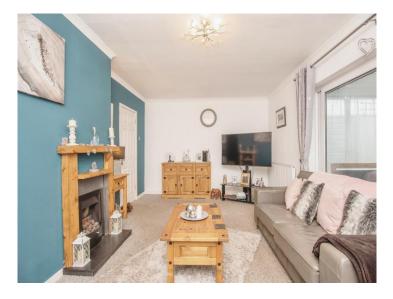

#### Lounge

11' 7" max x 17' 10" ( 3.53m max x 5.44m )

Double doors giving access to the conservatory, gas fire with a featured surround, central heating radiator and ceiling light point.