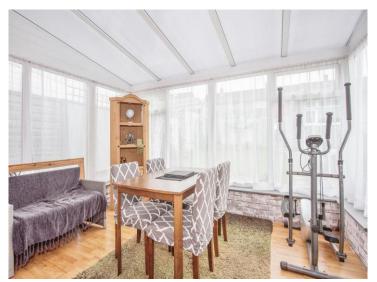

#### Conservatory

12' 11" x 9' 7" ( 3.94m x 2.92m )

Of brick and UPVC construction with double glazed windows to rear and side elevations, double glazed French doors to side giving access to the rear garden and two wall light points