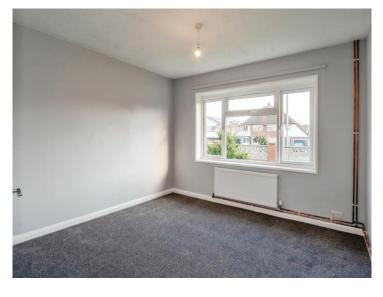

## **Bedroom One**

11' 7" x 11' 7" ( 3.53m x 3.53m )

Double glazed window to front elevation, central heating radiator and ceiling light point.

## **Bedroom Two**

9' 11" Max x 9' 5" ( 3.02m Max x 2.87m )

Double glazed window to rear elevation, central heating radiator and ceiling light point,