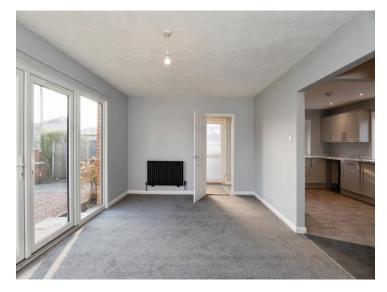

#### Lounge

11' 7" x 11' 6" ( 3.53m x 3.51m )

Double glazed French doors to the front giving access to the front garden, two central heating radiator, ceiling light point and arch leading to the kitchen.

#### Kitchen

12' 11" x 9' 11" ( 3.94m x 3.02m )

A fitted kitchen with soft closing wall and base units with work surfaces over, one bowl sink and drainer, integrated electric oven and has hob with cooker hood over, plumbing for the washing machine, integrated dishwasher, integrated fridge freezer, central heating radiator, storage cupboard which houses the central heating boiler, double glazed window to rear and side elevation, double glazed door to the rear giving access to the rear garden and spot lights to the ceiling.