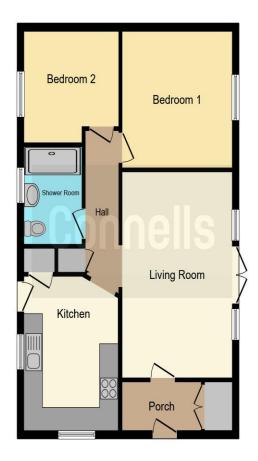

## Rear Garden

A low maintenance garden to the rear which is slab paved and fencing to the boarders with two side gates giving access back to the front of the home.

This floor plan is for illustrative purposes only. It is not drawn to scale. Any measurements, floor areas (including any total floor area), openings and orientation are approximate. No details are guaranteed, they cannot be relied upon for any purpose and they do not form part of any agreement. No liability is taken for any error, omission or misstatement. A party must rely upon its own inspection(s). Powered by www.focalagent.com