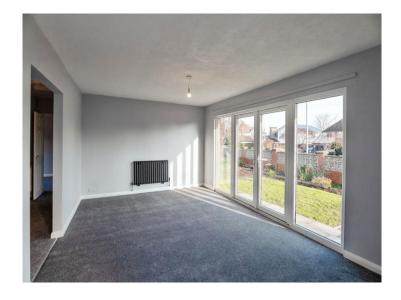

#### Lounge

11' 7" x 11' 6" ( 3.53m x 3.51m )

Double glazed French doors to the front giving access to the front garden, two central heating radiator, ceiling light point and arch leading to the kitchen.