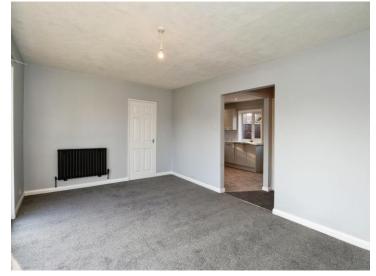

#### Lounge

11' 7" x 11' 6" ( 3.53m x 3.51m )

Double glazed French doors to the front giving access to the front garden, two central heating radiator, ceiling light point and arch leading to the kitchen.