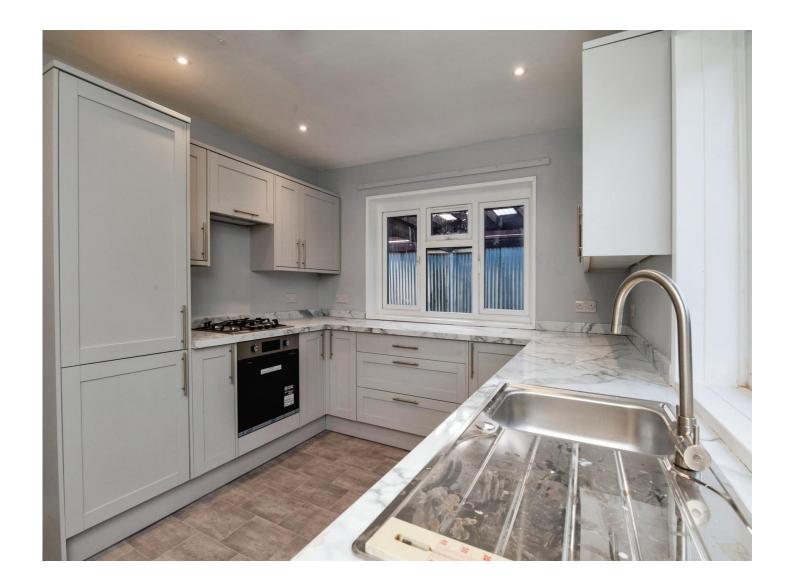

#### Kitchen

12' 11" x 9' 11" ( 3.94m x 3.02m )

A fitted kitchen with soft closing wall and base units with work surfaces over, one bowl sink and drainer, integrated electric oven and has hob with cooker hood over, plumbing for the washing machine, integrated dishwasher, integrated fridge freezer, central heating radiator, storage cupboard which houses the central heating boiler, double glazed window to rear and side elevation, double glazed door to the rear giving access to the rear garden and spot lights to the ceiling.