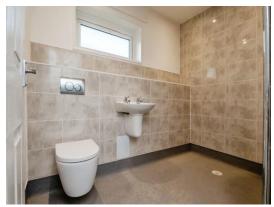

## **Wet Room**

A newly fitted wet room briefly comprising: walk in shower, wash hand basin, low level W.C, fully tiled to the walls, ladder style radiator, extra fan and spot lights to ceiling and double glazed obscure window to rear elevation.