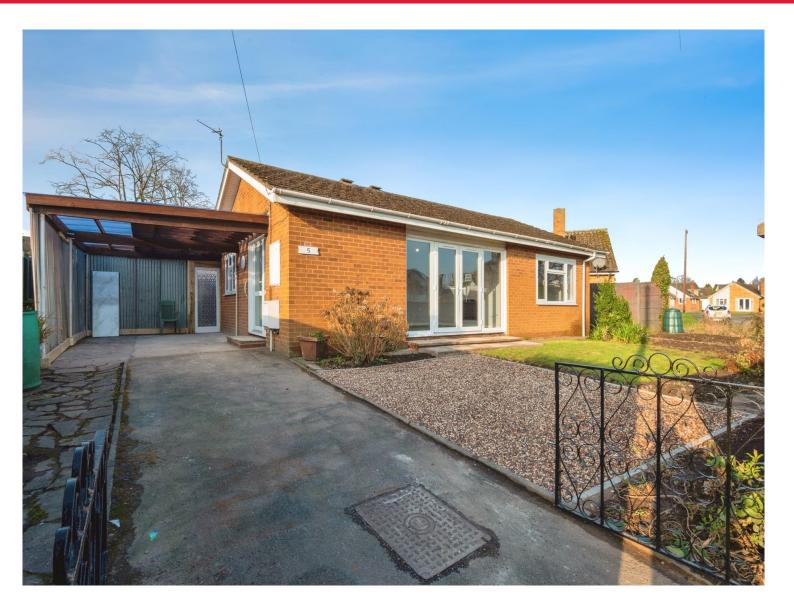

# Three Elms Road Hereford HR4 0RH

Located in a popular and convenient location this wonderful detached bungalow is being sold with NO ONWARD CHAIN. This beautiful home has recently been renovated throughout and is one you must see to fully appreciate the size and finish.

## **Approach**

A drop curb giving access to the tarmac drive which leads to the car port which is situated down the side of the home. To the side you have a pebble stone area and further one a good size lawn with two side gates giving access to the rear garden and the door to the side gives access to: