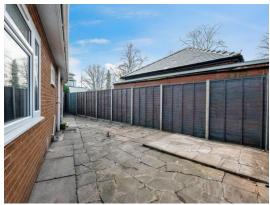

## Rear Garden

A low maintenance garden to the rear which is slab paved and fencing to the boarders with two side gates giving access back to the front of the home.

This floor plan is for illustrative purposes only. It is not drawn to scale. Any measurements, floor areas (including any total floor area), openings and orientation are approximate. No details are guaranteed, they cannot be relied upon for any purpose and they do not form part of any agreement. No liability is taken for any error, omission or misstatement. A party must rely upon its own inspection(s). Powered by www.focalagent.com