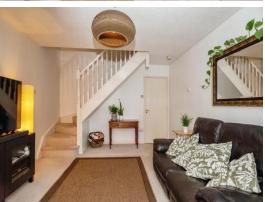

## Lounge

13' 10" max x 11' 1" ( 4.22m max x 3.38m )

Ceiling light point, radiator, sliding door to patio and stairs to first floor.