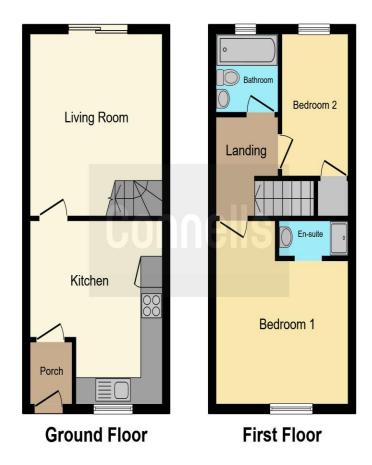

#### **Entrance Porch**

Ceiling light point and door into the kitchen.

#### Kitchen

11' 11" x 12' 8" ( 3.63m x 3.86m )

Wall and base units, roll top work surfaces, one bowl sink and drainer, tiled splash backs, integrated oven, gas hob and cooker hood, plumbing for washing machine, space for tumble dryer, space for fridge freezer, radiator, double glazed window to front and ceiling light point.

## Lounge

13' 10" max x 11' 1" ( 4.22m max x 3.38m )

Ceiling light point, radiator, sliding door to patio and stairs to first floor.

## Landing

Ceiling light point, loft hatch and doors to the following.

#### **Bedroom One**

12' 9" x 12' (3.89m x 3.66m)

Double glazed window to front elevation, ceiling light point and radiator.

#### **En Suite**

Walk in shower, wash hand basin with vanity, ceiling light point and extractor fan.

## **Bedroom Two**

9' 9" x 6' 1" (2.97m x 1.85m)

Double glazed window to rear elevation, ceiling light point, storage cupboard and radiator.

## **Bathroom**

Bath, WC, wash hand basin, tiled splashbacks, double glazed obscure window to rear elevation, ceiling light point, and radiator.

This floor plan is for illustrative purposes only. It is not drawn to scale. Any measurements, floor areas (including any total floor area), openings and orientation are approximate. No details are guaranteed, they cannot be relied upon for any purpose and they do not form part of any agreement. No liability is taken for any error, omission or misstatement. A party must rely upon its own inspection(s). Powered by www.focalagent.com