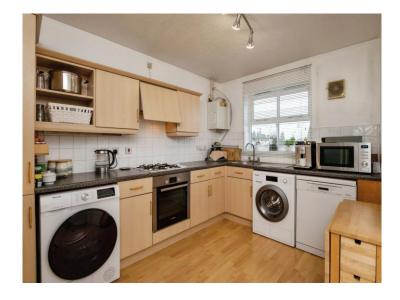

#### Kitchen

11' 11" x 12' 8" ( 3.63m x 3.86m )

Wall and base units, roll top work surfaces, one bowl sink and drainer, tiled splash backs, integrated oven, gas hob and cooker hood, plumbing for washing machine, space for tumble dryer, space for fridge freezer, radiator, double glazed window to front and ceiling light point.