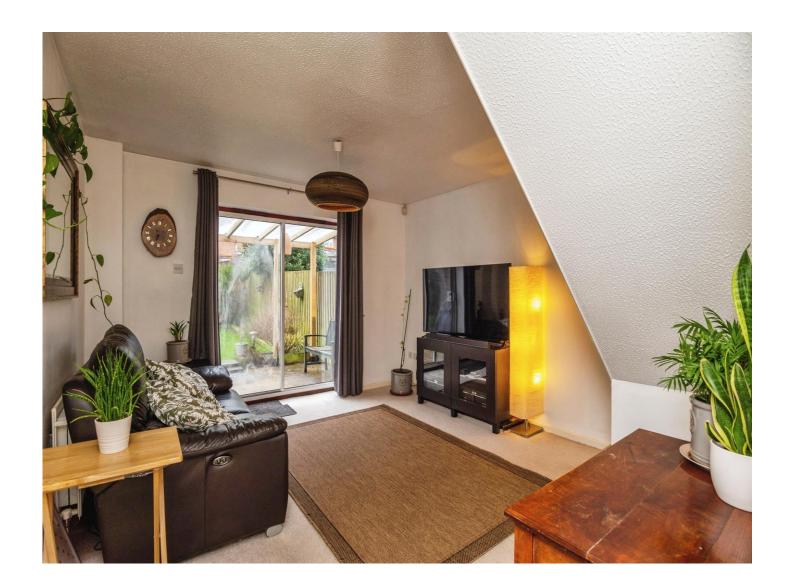

## Lounge

13' 10" max x 11' 1" ( 4.22m max x 3.38m )

Ceiling light point, radiator, sliding door to patio and stairs to first floor.