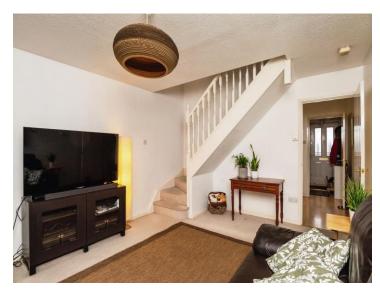

## Lounge

13' 10" max x 11' 1" ( 4.22m max x 3.38m )

Ceiling light point, radiator, sliding door to patio and stairs to first floor.

## Landing

Ceiling light point, loft hatch and doors to the following.