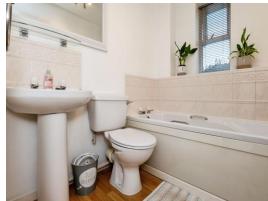

## **Bathroom**

Bath, WC, wash hand basin, tiled splashbacks, double glazed obscure window to rear elevation, ceiling light point, and radiator.