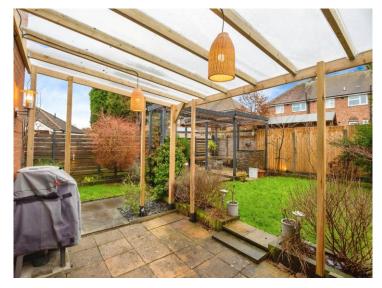

#### Garden

A beautifully laid out garden with a small, well-manicured lawn alongside a sheltered patio area and a second patio space under a pergola. Further benefitting from outdoor lighting and a side gate giving access directly to the driveway.