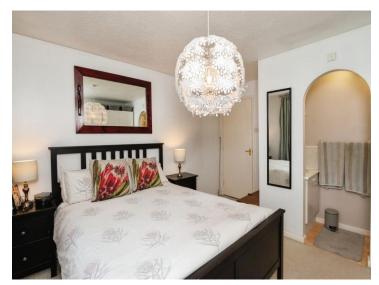

#### **Bedroom One**

12' 9" x 12' (3.89m x 3.66m)

Double glazed window to front elevation, ceiling light point and radiator.

#### **En Suite**

Walk in shower, wash hand basin with vanity, ceiling light point and extractor fan.