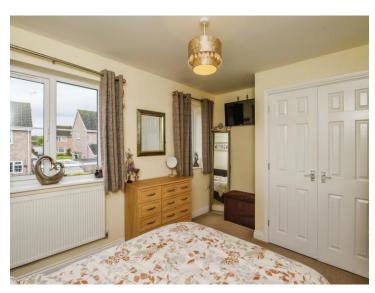

## **Bedroom One**

9' 2" x 13' into wardrobe ( 2.79m x 3.96m into wardrobe )

Dual aspect double glazed windows to rear elevation, ceiling light point, central heating radiator and built in wardrobes.