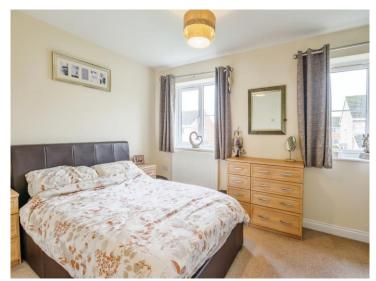

## **Bedroom One**

9' 2" x 13' into wardrobe ( 2.79m x 3.96m into wardrobe )

Dual aspect double glazed windows to rear elevation, ceiling light point, central heating radiator and built in wardrobes.