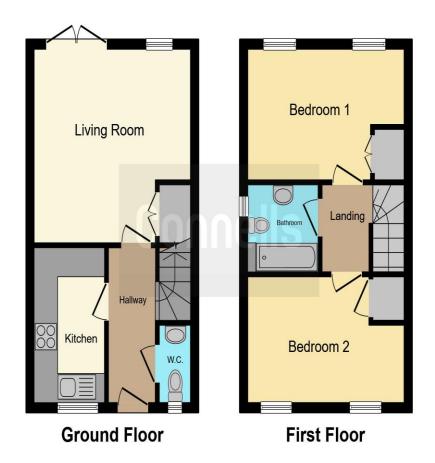

#### **Entrance Hall**

Ceiling light point, stairs to first floor and doors to the following:

#### Cloakroom

Tiled flooring, WC, wash hand basin, central heating radiator, ceiling light point and double glazed obscure window to front.

## Lounge

13' 8" x 13' (4.17m x 3.96m)

Double glazed window to rear, double doors to patio, storage cupboard, ceiling light point and central heating radiator.

### **Kitchen**

6' 1" x 10' 11" ( 1.85m x 3.33m )

Matching wall, base and drawer units with worktops over, a chrome one and a half bowl bowl sink and drainer with tiled splash backs, integrated oven, gas hob and cooker hood over, space for freestanding fridge/freezer, plumbing for washing machine, ceiling light point, central heating radiator and double glazed window to front.

# Landing

Ceiling light point, loft hatch and doors to the following.

## **Bedroom One**

9' 2" x 13' into wardrobe ( 2.79m x 3.96m into wardrobe )

Dual aspect double glazed windows to rear elevation, ceiling light point, central heating radiator and built in wardrobes.

#### **Bedroom Two**

8' 8" x 13' 1" into wardrobe ( 2.64m x 3.99m into wardrobe )

Dual aspect double glazed windows to front elevation, ceiling light point, central heating radiator and built in storage.

### **Bathroom**

A modern white suite briefly comprising of bath with shower over, WC, wash hand basin, tiled splashbacks, ceiling light point, extractor fan, towel rail and double glazed obscure window to side elevation.

## Garden

A spacious garden mainly laid to lawn, enclosed by fencing at the borders and a side gate giving access directly to the driveway.

This floor plan is for illustrative purposes only. It is not drawn to scale. Any measurements, floor areas (including any total floor area), openings and orientation are approximate. No details are guaranteed, they cannot be relied upon for any purpose and they do not form part of any agreement. No liability is taken for any error, omission or misstatement. A party must rely upon its own inspection(s). Powered by www.focalagent.com