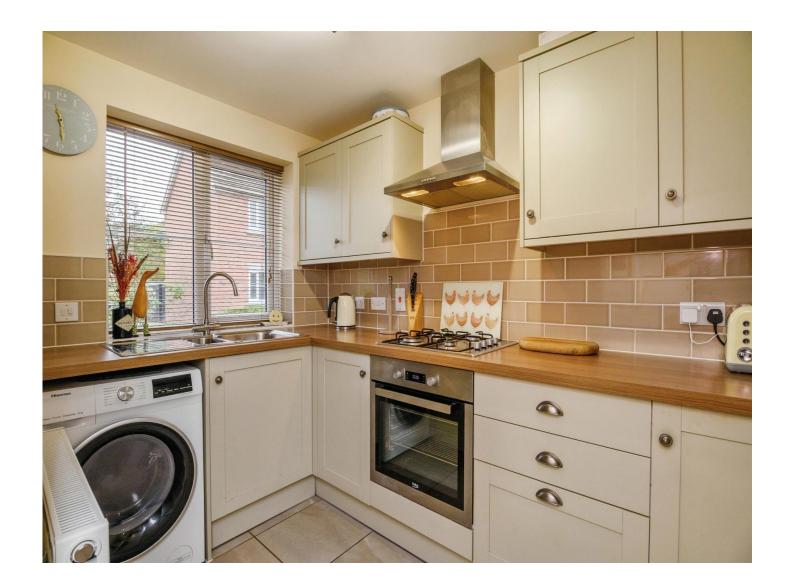

### **Kitchen**

6' 1" x 10' 11" ( 1.85m x 3.33m )

Matching wall, base and drawer units with worktops over, a chrome one and a half bowl bowl sink and drainer with tiled splash backs, integrated oven, gas hob and cooker hood over, space for freestanding fridge/freezer, plumbing for washing machine, ceiling light point, central heating radiator and double glazed window to front.