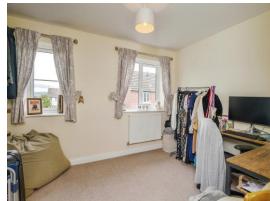

#### **Bedroom Two**

8' 8" x 13' 1" into wardrobe ( 2.64m x 3.99m into wardrobe )

Dual aspect double glazed windows to front elevation, ceiling light point, central heating radiator and built in storage.