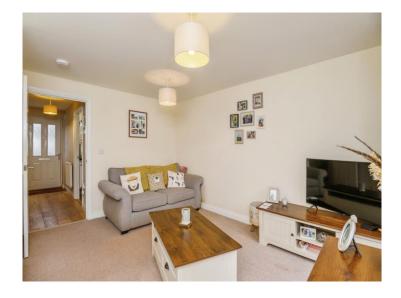

## Lounge

13' 8" x 13' (4.17m x 3.96m)

Double glazed window to rear, double doors to patio, storage cupboard, ceiling light point and central heating radiator.