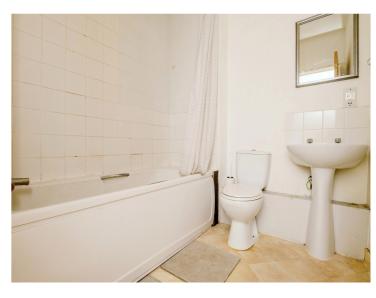

## **Bathroom**

A white suite briefly comprising: bath with mixer taps and shower head over, wash hand basin, low level W.C, splash back tiling to walls, extractor fan and ceiling light point.

This floor plan is for illustrative purposes only. It is not drawn to scale. Any measurements, floor areas (including any total floor area), openings and orientation are approximate. No details are guaranteed, they cannot be relied upon for any purpose and they do not form part of any agreement. No liability is taken for any error, omission or misstatement. A party must rely upon its own inspection(s). Powered by www.focalagent.com