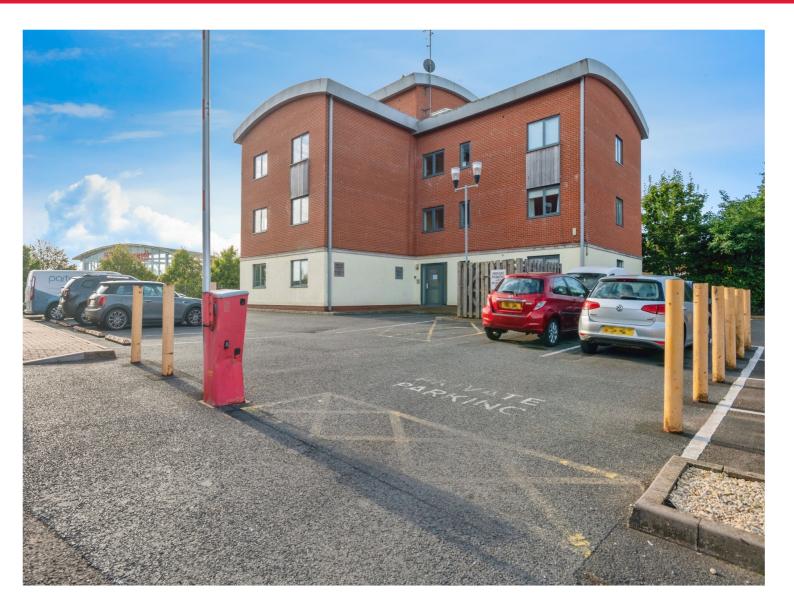

# **Approach**

To the front of the home, you have allocated parking with a security entrance leading to the communal hallway. Stairs leading up to where the apartment is situated and door leading to: