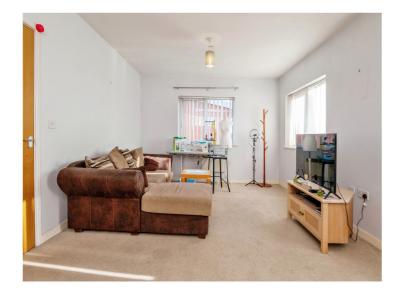

## Open Plan Lounge/Kitchen

20' 3" x 12' 1" ( 6.17m x 3.68m )

### **Lounge Area**

Double glazed window to front and side elevations, electric radiator and ceiling light point.