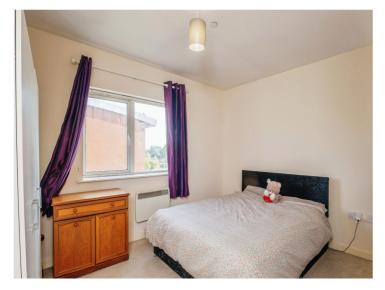

# **Bedroom One**

9' 5" x 12' 2" ( 2.87m x 3.71m )

Double glazed window to side elevation, electric radiator and ceiling light point.