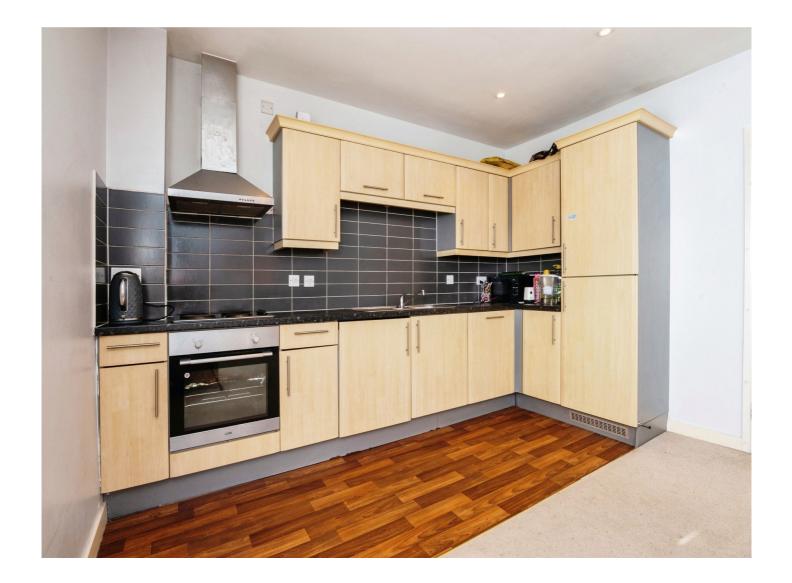

#### Kitchen Area

A fitted kitchen with wooden wall and base units with roll top work surfaces over, roll top work surfaces over, fitted electric oven and hob with cooker hood over, splash back tiling to walls, integrated dishwasher and washing machine, integrated fridge freezer, extra fan, spot lights to ceiling and double glazed window to front elevation.