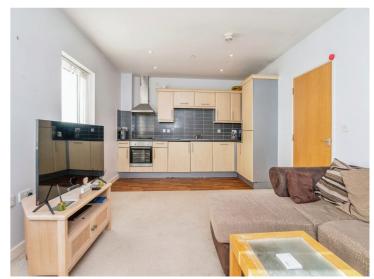

## Open Plan Lounge/Kitchen

20' 3" x 12' 1" ( 6.17m x 3.68m )

#### Kitchen Area

A fitted kitchen with wooden wall and base units with roll top work surfaces over, roll top work surfaces over, fitted electric oven and hob with cooker hood over, splash back tiling to walls, integrated dishwasher and washing machine, integrated fridge freezer, extra fan, spot lights to ceiling and double glazed window to front elevation.

### **Lounge Area**

Double glazed window to front and side elevations, electric radiator and ceiling light point.