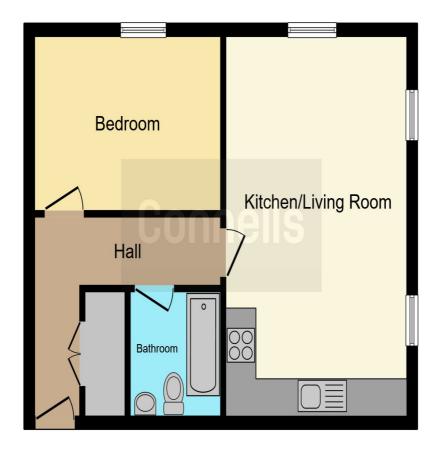

## **Bathroom**

A white suite briefly comprising: bath with mixer taps and shower head over, wash hand basin, low level W.C, splash back tiling to walls, extractor fan and ceiling light point.

This floor plan is for illustrative purposes only. It is not drawn to scale. Any measurements, floor areas (including any total floor area), openings and orientation are approximate. No details are guaranteed, they cannot be relied upon for any purpose and they do not form part of any agreement. No liability is taken for any error, omission or misstatement. A party must rely upon its own inspection(s). Powered by www.focalagent.com