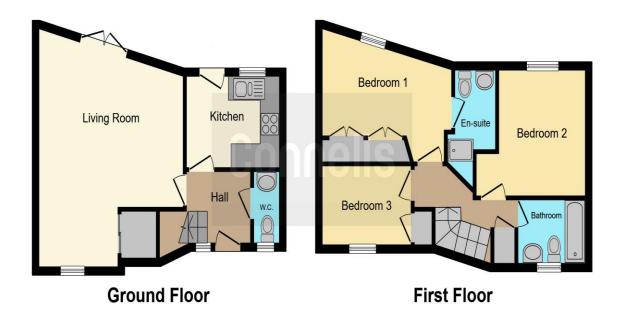

#### Garage

8' 2" x 16' 5" ( 2.49m x 5.00m )

Up and over doors to front, power and lighting throughout and further door into the garden.

This floor plan is for illustrative purposes only. It is not drawn to scale. Any measurements, floor areas (including any total floor area), openings and orientation are approximate. No details are guaranteed, they cannot be relied upon for any purpose and they do not form part of any agreement. No liability is taken for any error, omission or misstatement. A party must rely upon its own inspection(s). Powered by www.focalagent.com