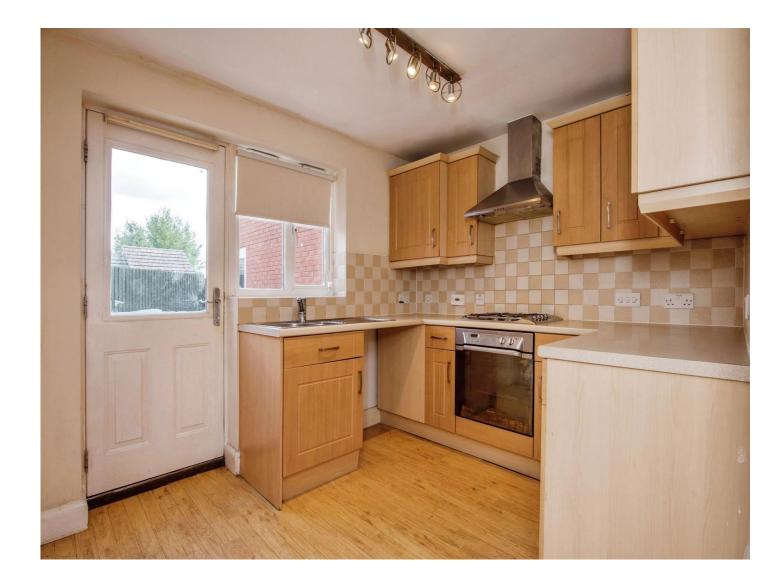

#### **Kitchen**

#### 8' 8" x 10' 1" ( 2.64m x 3.07m )

Matching wall and base units with roll top work surfaces, one and a half bowl sink and drainer with tiled splashbacks and integrated appliances to include oven, gas hob and cooker hood over. Further benefiting, plumbing for washing machine or dishwasher, space for fridge/freezer, door to rear patio, ceiling light point, central heating radiator and double glazed window to rear.