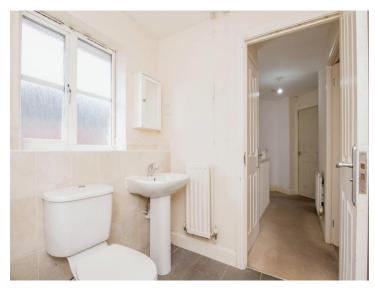

#### Bathroom

Fitted bath with shower over and tiled splashbacks, low level w/c, wash hand basin, central heating radiator, ceiling spotlights and double glazed obscure window to front elevation.