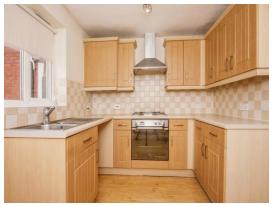

#### **Kitchen**

#### 8' 8" x 10' 1" ( 2.64m x 3.07m )

Matching wall and base units with roll top work surfaces, one and a half bowl sink and drainer with tiled splashbacks and integrated appliances to include oven, gas hob and cooker hood over. Further benefiting, plumbing for washing machine or dishwasher, space for fridge/freezer, door to rear patio, ceiling light point, central heating radiator and double glazed window to rear.