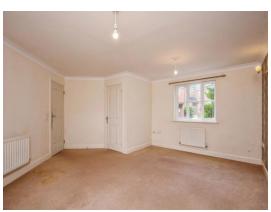

#### **Bedroom One**

9' 3" Max x 8' 6" + wardrobes ( 2.82m Max x 2.59m + wardrobes )

With two built in wardrobes, ceiling light point, central heating radiator, double glazed window to rear elevation and door to en suite.