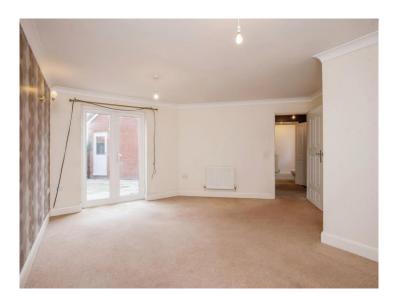

#### Lounge

16' 2" Max x 16' 4" Max ( 4.93m Max x 4.98m Max )

Double glazed window to front, double doors to rear patio, two ceiling light points, two central heating radiators and under stair storage.